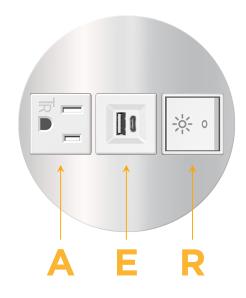

### **Module/Port Options:**

- **Tamper Resistant AC Receptacle** Α
- Е USB-A & USB-C (20W)
- Double USB-A (Fast Charging Ports 18W) Μ
- н HDMI
- 6 CAT 6
- 12 RJ 12
- X Switched AC
- Y 3-Way Switch (Low Voltage)
- USB-C (45W High Speed Charging Port) V
- USB-C (25W High Speed Charging Port) S
- Switched AC (Rocker Switch) R
- **Dimmer Switch**