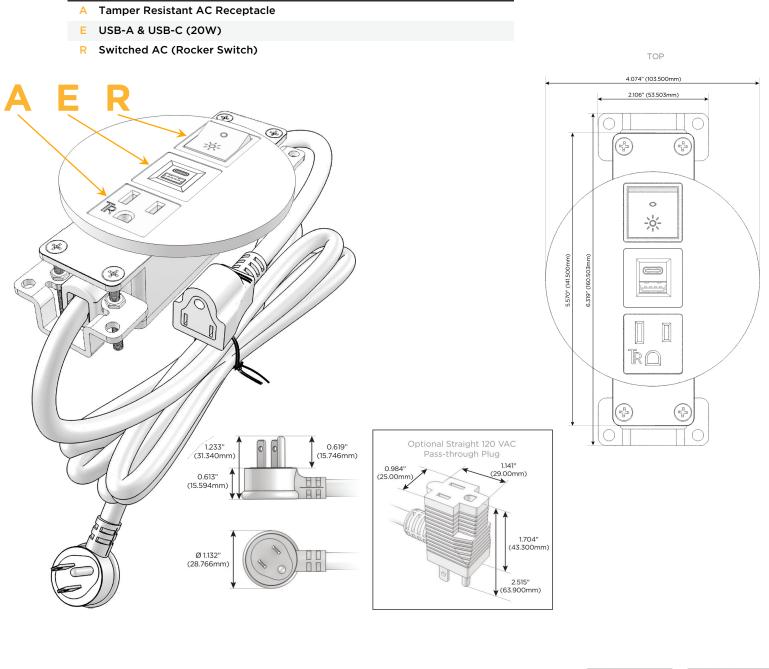

### **Module/Port Options:**

- **Tamper Resistant AC Receptacle** Α
- Е USB-A & USB-C (20W)
- Double USB-A (Fast Charging Ports 18W) Μ
- н HDMI
- 6 CAT 6
- 12 RJ 12
- X Switched AC
- Y 3-Way Switch (Low Voltage)
- USB-C (45W High Speed Charging Port) V
- USB-C (25W High Speed Charging Port) S
- Switched AC (Rocker Switch) R
- **Dimmer Switch**

#### Plug:

Supplied with Low Profile Flat 45° Angle 120 VAC Plug

**Optional Standard Straight 120 VAC Plug** 

**Optional Straight 120 VAC Pass-through Plug** 

- CLEAN, COMPACT DESIGN
- STREAMLINED
- LOW PROFILE
- SIDE-EXITING CORDS
- PLUG & PLAY
- 6' AC CORD & PLUG (FLAT PLUG STANDARD)
- CUSTOMIZABLE CONFIGURATIONS AND FINISHES
- UL LISTED FOR MOUNTING IN FURNITURE
- 15A