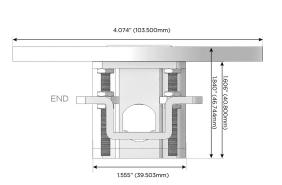

### **Modules/Ports:**

- A Tamper Resistant AC Receptacle
- E USB-A & USB-C (20W)
- R Switched AC (Rocker Switch)

TOP 4.074" (103.500mm)