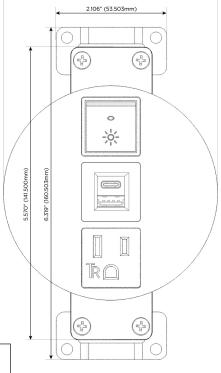

## **Module/Port Options:**

- A Tamper Resistant AC Receptacle
- E USB-A & USB-C (20W)
- M Double USB-A (Fast Charging Ports 18W)
- H HDMI
- 6 CAT 6
- 12 RJ 12
- X Switched AC
- Y 3-Way Switch (Low Voltage)
- V USB-C (45W High Speed Charging Port)
- S USB-C (25W High Speed Charging Port)
- R Switched AC (Rocker Switch)
- D Dimmer Switch

### **Modules/Ports:**

- A Tamper Resistant AC Receptacle
- E USB-A & USB-C (20W)
- R Switched AC (Rocker Switch)

TOP 4.074" (103.500mm)