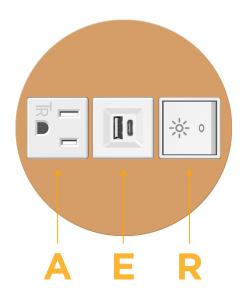

### **Modules/Ports:**

- A Tamper Resistant AC Receptacle
- E USB-A & USB-C (20W)
- R Switched AC (Rocker Switch)

TOP 4.074" (103.500mm)