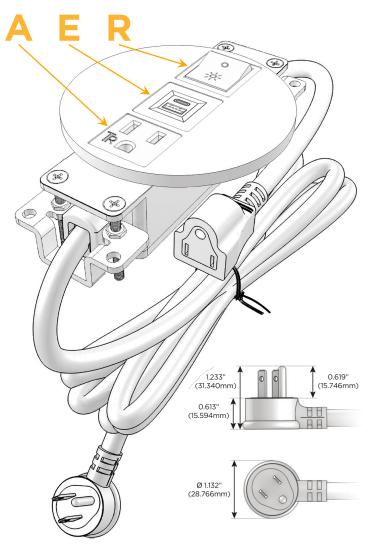

## **Module/Port Options:**

- A Tamper Resistant AC Receptacle
- E USB-A & USB-C (20W)
- M Double USB-A (Fast Charging Ports 18W)
- H HDMI
- 6 CAT 6
- 12 RJ 12
- X Switched AC
- Y 3-Way Switch (Low Voltage)
- V USB-C (45W High Speed Charging Port)
- S USB-C (25W High Speed Charging Port)
- R Switched AC (Rocker Switch)
- D Dimmer Switch

#### Plug:

Supplied with Low Profile Flat 45° Angle 120 VAC Plug

Optional Standard Straight 120 VAC Plug

Optional Straight 120 VAC Pass-through Plug

- CLEAN, COMPACT DESIGN
- STREAMLINED
- LOW PROFILE
- SIDE-EXITING CORDS
- PLUG & PLAY
- 6' AC CORD & PLUG (FLAT PLUG STANDARD)
- CUSTOMIZABLE CONFIGURATIONS AND FINISHES
- UL LISTED FOR MOUNTING IN FURNITURE
- 15A

### **Modules/Ports:**

- A Tamper Resistant AC Receptacle
- E USB-A & USB-C (20W)
- R Switched AC (Rocker Switch)

TOP 4.074" (103.500mm)