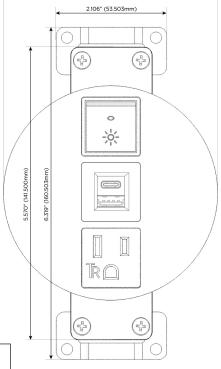

## **Module/Port Options:**

- A Tamper Resistant AC Receptacle
- E USB-A & USB-C (20W)
- M Double USB-A (Fast Charging Ports 18W)
- H HDMI
- 6 CAT 6
- 12 RJ 12
- X Switched AC
- Y 3-Way Switch (Low Voltage)
- V USB-C (45W High Speed Charging Port)
- S USB-C (25W High Speed Charging Port)
- R Switched AC (Rocker Switch)
- Dimmer Switch

# Distributed by

MORMAX

Mormax Company, Inc. 8 Westchester Plaza

Elmsford, NY 10523

914-699-0101

sales@mormax.com
mormax.com

Modules/Ports:

A Tamper Resistant AC Receptacle

E USB-A & USB-C (20W)

R Switched AC (Rocker Switch)

TOP 4.074" (103.500mm)