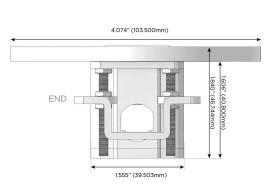

USB-C (25W High Speed Charging Port)
- R Switched AC (Rocker Switch)
- Dimmer Switch

### Plug:

Supplied with Low Profile Flat 45° Angle 120 VAC Plug

Optional Standard Straight 120 VAC Plug

Optional Straight 120 VAC Pass-through Plug

- CLEAN, COMPACT DESIGN
- STREAMLINED
- LOW PROFILE
- SIDE-EXITING CORDS
- PLUG & PLAY
- 6' AC CORD & PLUG (FLAT PLUG STANDARD)
- CUSTOMIZABLE CONFIGURATIONS AND FINISHES
- UL LISTED FOR MOUNTING IN FURNITURE
- 15A





Specs:

### AC POWER & DATA CONNECTIVITY SOLUTION

M-POWER-3TW-AER-CHRNDSB

# Distributed by

MORMAX

Mormax Company, Inc. 8 Westchester Plaza

Elmsford, NY 10523

914-699-0101

sales@mormax.com
mormax.com

Modules/Ports:

A Tamper Resistant AC Receptacle

E USB-A & USB-C (20W)

R Switched AC (Rocker Switch)

TOP 4.074" (103.500mm)