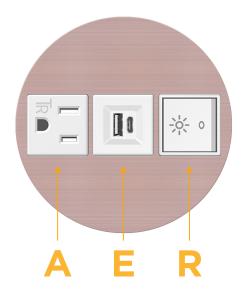

## **Module/Port Options:**

- A Tamper Resistant AC Receptacle
- E USB-A & USB-C (20W)
- M Double USB-A (Fast Charging Ports 18W)
- H HDMI
- 6 CAT 6
- 12 RJ 12
- X Switched AC
- Y 3-Way Switch (Low Voltage)
- V USB-C (45W High Speed Charging Port)
- S USB-C (25W High Speed Charging Port)
- R Switched AC (Rocker Switch)
- Dimmer Switch

# Distributed by

MORMAX

Mormax Company, Inc. 8 Westchester Plaza

Elmsford, NY 10523

914-699-0101

sales@mormax.com
mormax.com

Modules/Ports:

A Tamper Resistant AC Receptacle

E USB-A & USB-C (20W)

R Switched AC (Rocker Switch)

TOP 4.074" (103.500mm)