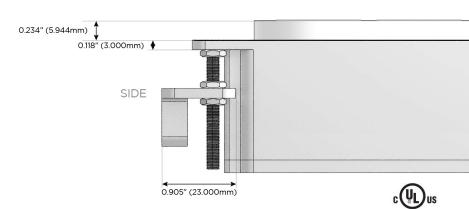

SB-C (25W High Speed Charging Port)
- R Switched AC (Rocker Switch)
- Dimmer Switch

### Plug:

Supplied with Low Profile Flat 45° Angle 120 VAC Plug

Optional Standard Straight 120 VAC Plug

Optional Straight 120 VAC Pass-through Plug

- CLEAN, COMPACT DESIGN
- STREAMLINED
- LOW PROFILE
- SIDE-EXITING CORDS
- PLUG & PLAY
- 6' AC CORD & PLUG (FLAT PLUG STANDARD)
- CUSTOMIZABLE CONFIGURATIONS AND FINISHES
- UL LISTED FOR MOUNTING IN FURNITURE
- 15A





Specs:

### AC POWER & DATA CONNECTIVITY SOLUTION

M-POWER-3TW-AER-CHRNDSB

# Distributed by

MORMAX

Mormax Company, Inc. 8 Westchester Plaza

Elmsford, NY 10523

914-699-0101

sales@mormax.com
mormax.com

Modules/Ports:

A Tamper Resistant AC Receptacle

E USB-A & USB-C (20W)

R Switched AC (Rocker Switch)

TOP 4.074" (103.500mm)