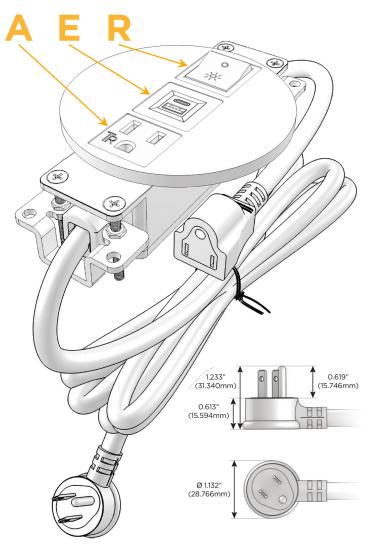

## **Module/Port Options:**

- A Tamper Resistant AC Receptacle
- E USB-A & USB-C (20W)
- M Double USB-A (Fast Charging Ports 18W)
- H HDMI
- 6 CAT 6
- 12 RJ 12
- X Switched AC
- Y 3-Way Switch (Low Voltage)
- V USB-C (45W High Speed Charging Port)
- S USB-C (25W High Speed Charging Port)
- R Switched AC (Rocker Switch)
- Dimmer Switch

### Plug:

Supplied with Low Profile Flat 45° Angle 120 VAC Plug

Optional Standard Straight 120 VAC Plug

Optional Straight 120 VAC Pass-through Plug

- CLEAN, COMPACT DESIGN
- STREAMLINED
- LOW PROFILE
- SIDE-EXITING CORDS
- PLUG & PLAY
- 6' AC CORD & PLUG (FLAT PLUG STANDARD)
- CUSTOMIZABLE CONFIGURATIONS AND FINISHES
- UL LISTED FOR MOUNTING IN FURNITURE
- 15A

# Distributed by

MORMAX

Mormax Company, Inc. 8 Westchester Plaza

Elmsford, NY 10523

914-699-0101

sales@mormax.com
mormax.com

Modules/Ports:

A Tamper Resistant AC Receptacle

E USB-A & USB-C (20W)

R Switched AC (Rocker Switch)

TOP 4.074" (103.500mm)