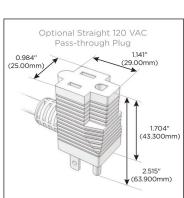

### Plug:

Supplied with Low Profile Flat 45° Angle 120 VAC Plug

Optional Standard Straight 120 VAC Plug

Optional Straight 120 VAC Pass-through Plug

- CLEAN, COMPACT DESIGN
- STREAMLINED
- LOW PROFILE
- SIDE-EXITING CORDS
- PLUG & PLAY
- 6' AC CORD & PLUG (FLAT PLUG STANDARD)
- CUSTOMIZABLE CONFIGURATIONS AND FINISHES
- UL LISTED FOR MOUNTING IN FURNITURE
- 15A