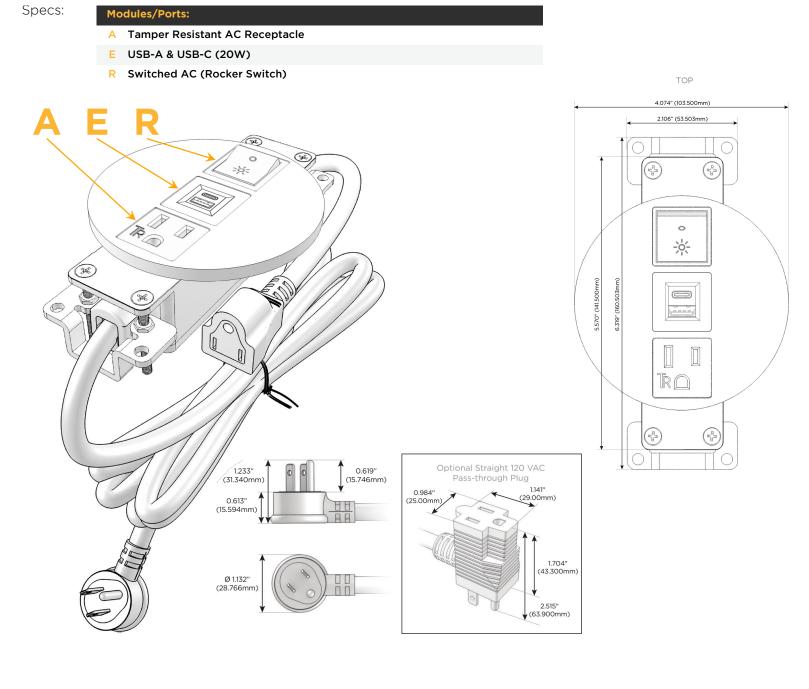

### Module/Port Options:

- A Tamper Resistant AC Receptacle
- E USB-A & USB-C (20W)
- M Double USB-A (Fast Charging Ports 18W)
- H HDMI
- 6 CAT 6
- 12 RJ 12
- X Switched AC
- Y 3-Way Switch (Low Voltage)
- V USB-C (45W High Speed Charging Port)
- S USB-C (25W High Speed Charging Port)
- R Switched AC (Rocker Switch)
- D Dimmer Switch

#### Plug:

Supplied with Low Profile Flat 45° Angle 120 VAC Plug

Optional Standard Straight 120 VAC Plug

Optional Straight 120 VAC Pass-through Plug

- CLEAN, COMPACT DESIGN
- STREAMLINED
- LOW PROFILE
- SIDE-EXITING CORDS
- PLUG & PLAY
- 6' AC CORD & PLUG (FLAT PLUG STANDARD)
- CUSTOMIZABLE CONFIGURATIONS AND FINISHES
- UL LISTED FOR MOUNTING IN FURNITURE
- 15A