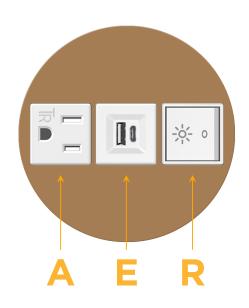

### Module/Port Options:

- A Tamper Resistant AC Receptacle
- E USB-A & USB-C (20W)
- M Double USB-A (Fast Charging Ports 18W)
- H HDMI
- 6 CAT 6
- 12 RJ 12
- X Switched AC
- Y 3-Way Switch (Low Voltage)
- V USB-C (45W High Speed Charging Port)
- S USB-C (25W High Speed Charging Port)
- R Switched AC (Rocker Switch)
- D Dimmer Switch