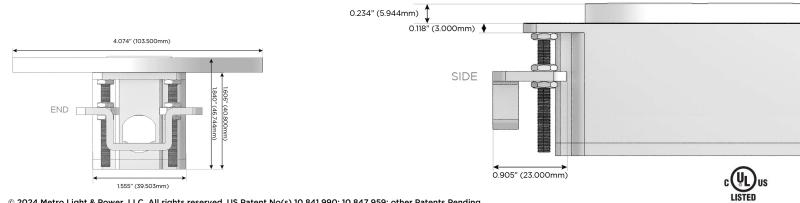

#### Plug:

Supplied with Low Profile Flat 45° Angle 120 VAC Plug

Optional Standard Straight 120 VAC Plug

Optional Straight 120 VAC Pass-through Plug

- CLEAN, COMPACT DESIGN
- STREAMLINED
- LOW PROFILE
- SIDE-EXITING CORDS
- PLUG & PLAY
- 6' AC CORD & PLUG (FLAT PLUG STANDARD)
- CUSTOMIZABLE CONFIGURATIONS AND FINISHES
- UL LISTED FOR MOUNTING IN FURNITURE
- 15A