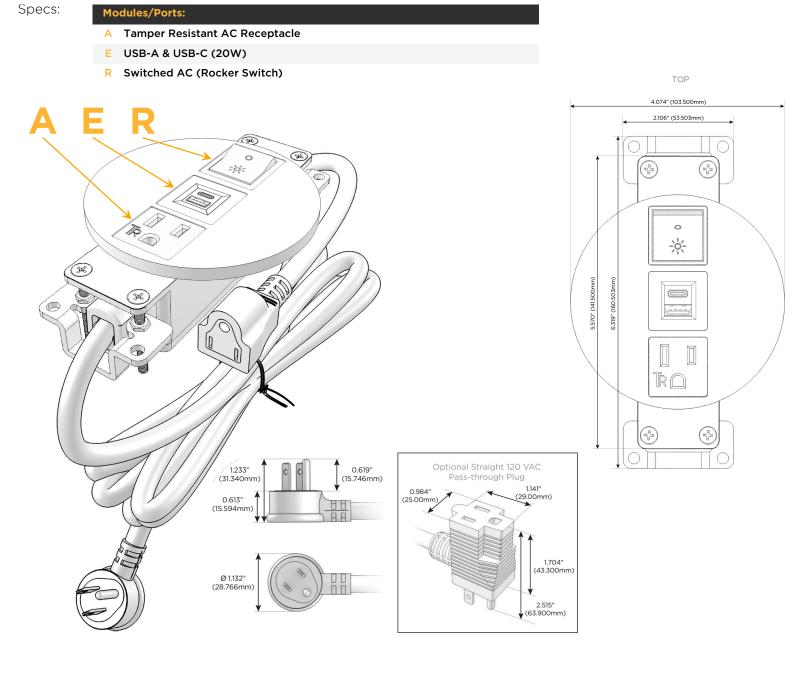

## **Module/Port Options:**

- **Tamper Resistant AC Receptacle** Α
- Е USB-A & USB-C (20W)
- Double USB-A (Fast Charging Ports 18W) M
- н HDMI
- 6 CAT 6
- 12 RJ 12
- X Switched AC
- Y 3-Way Switch (Low Voltage)
- V USB-C (45W High Speed Charging Port)
- USB-C (25W High Speed Charging Port) S
- Switched AC (Rocker Switch) R
- **Dimmer Switch**

### Plug:

Supplied with Low Profile Flat 45° Angle 120 VAC Plug

**Optional Standard Straight 120 VAC Plug** 

**Optional Straight 120 VAC Pass-through Plug** 

- CLEAN, COMPACT DESIGN
- STREAMLINED
- LOW PROFILE
- SIDE-EXITING CORDS
- PLUG & PLAY
- 6' AC CORD & PLUG (FLAT PLUG STANDARD)
- CUSTOMIZABLE CONFIGURATIONS AND FINISHES
- UL LISTED FOR MOUNTING IN FURNITURE
- 15A