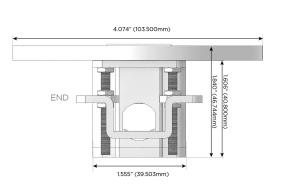

# **Modules/Ports:**

- A Tamper Resistant AC Receptacle
- E USB-A & USB-C (20W)
- R Switched AC (Rocker Switch)

TOP

4.074" (103.500mm)