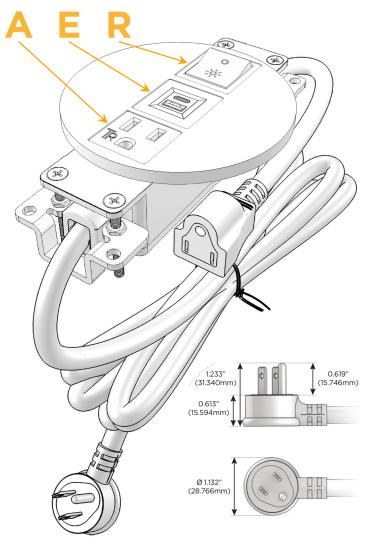

# **Module/Port Options:**

- A Tamper Resistant AC Receptacle
- E USB-A & USB-C (20W)
- M Double USB-A (Fast Charging Ports 18W)
- H HDMI
- 6 CAT 6
- 12 RJ 12
- X Switched AC
- Y 3-Way Switch (Low Voltage)
- V USB-C (45W High Speed Charging Port)
- S USB-C (25W High Speed Charging Port)
- R Switched AC (Rocker Switch)
- D Dimmer Switch

# Plug:

Supplied with Low Profile Flat 45° Angle 120 VAC Plug

Optional Standard Straight 120 VAC Plug

Optional Straight 120 VAC Pass-through Plug

- CLEAN, COMPACT DESIGN
- STREAMLINED
- LOW PROFILE
- SIDE-EXITING CORDS
- PLUG & PLAY
- 6' AC CORD & PLUG (FLAT PLUG STANDARD)
- CUSTOMIZABLE CONFIGURATIONS AND FINISHES
- UL LISTED FOR MOUNTING IN FURNITURE
- 15A

# **Modules/Ports:**

- A Tamper Resistant AC Receptacle
- E USB-A & USB-C (20W)
- R Switched AC (Rocker Switch)

TOP

4.074" (103.500mm)