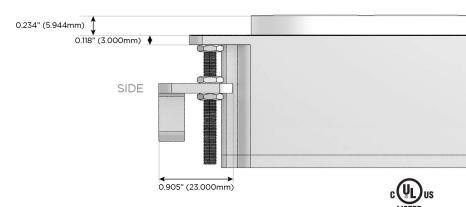

peed Charging Port)
- R Switched AC (Rocker Switch)
- D Dimmer Switch

# Plug:

Supplied with Low Profile Flat 45° Angle 120 VAC Plug

Optional Standard Straight 120 VAC Plug

Optional Straight 120 VAC Pass-through Plug

- CLEAN, COMPACT DESIGN
- STREAMLINED
- LOW PROFILE
- SIDE-EXITING CORDS
- PLUG & PLAY
- 6' AC CORD & PLUG (FLAT PLUG STANDARD)
- CUSTOMIZABLE CONFIGURATIONS AND FINISHES
- UL LISTED FOR MOUNTING IN FURNITURE
- 15A





#### AC POWER & DATA CONNECTIVITY SOLUTION

M-POWER-3TW-AER-BZ5ARNDSB

Distributed by



Mormax Company, Inc.
8 Westchester Plaza

Elmsford, NY 10523

<u>&</u>

914-699-0101

sales@mormax.com
mormax.com

Specs:

# **Modules/Ports:**

- A Tamper Resistant AC Receptacle
- E USB-A & USB-C (20W)
- R Switched AC (Rocker Switch)

TOP

4.074" (103.500mm)