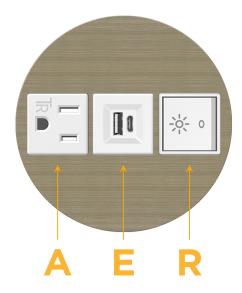

# **Module/Port Options:**

- A Tamper Resistant AC Receptacle
- E USB-A & USB-C (20W)
- M Double USB-A (Fast Charging Ports 18W)
- H HDMI
- 6 CAT 6
- 12 RJ 12
- X Switched AC
- Y 3-Way Switch (Low Voltage)
- V USB-C (45W High Speed Charging Port)
- S USB-C (25W High Speed Charging Port)
- R Switched AC (Rocker Switch)
- D Dimmer Switch

# **Modules/Ports:**

- A Tamper Resistant AC Receptacle
- E USB-A & USB-C (20W)
- R Switched AC (Rocker Switch)

TOP

4.074" (103.500mm)