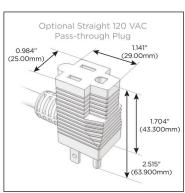

# Plug:

Supplied with Low Profile Flat 45° Angle 120 VAC Plug

Optional Standard Straight 120 VAC Plug

Optional Straight 120 VAC Pass-through Plug

- CLEAN, COMPACT DESIGN
- STREAMLINED
- LOW PROFILE
- SIDE-EXITING CORDS
- PLUG & PLAY
- 6' AC CORD & PLUG (FLAT PLUG STANDARD)
- CUSTOMIZABLE CONFIGURATIONS AND FINISHES
- UL LISTED FOR MOUNTING IN FURNITURE
- 15A