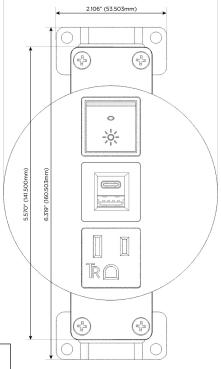

# **Module/Port Options:**

- A Tamper Resistant AC Receptacle
- E USB-A & USB-C (20W)
- M Double USB-A (Fast Charging Ports 18W)
- H HDMI
- 6 CAT 6
- 12 RJ 12
- X Switched AC
- Y 3-Way Switch (Low Voltage)
- V USB-C (45W High Speed Charging Port)
- S USB-C (25W High Speed Charging Port)
- R Switched AC (Rocker Switch)
- D Dimmer Switch

# **Modules/Ports:**

- A Tamper Resistant AC Receptacle
- E USB-A & USB-C (20W)
- R Switched AC (Rocker Switch)

TOP

4.074" (103.500mm)