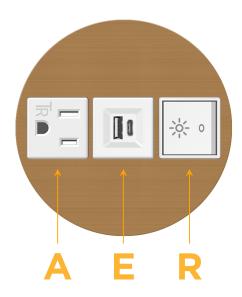

## **Module/Port Options:**

- A Tamper Resistant AC Receptacle
- E USB-A & USB-C (20W)
- M Double USB-A (Fast Charging Ports 18W)
- H HDMI
- 6 CAT 6
- 12 RJ 12
- X Switched AC
- Y 3-Way Switch (Low Voltage)
- V USB-C (45W High Speed Charging Port)
- S USB-C (25W High Speed Charging Port)
- R Switched AC (Rocker Switch)
- D Dimmer Switch

## Modules/Ports:

- A Tamper Resistant AC Receptacle
- E USB-A & USB-C (20W)
- R Switched AC (Rocker Switch)