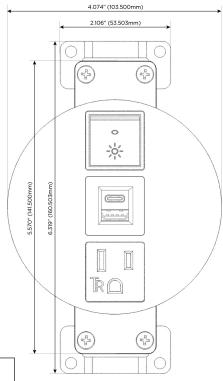

Bezel Finish: **SOLID BRONZE BRUSHED** 

Custom Finishes Available M-POWER-3TW-AER-BZ4RNDB

## **Module/Port Options:**

- A Tamper Resistant AC Receptacle
- E USB-A & USB-C (20W)
- M Double USB-A (Fast Charging Ports 18W)
- H HDMI
- 6 CAT 6
- 12 RJ 12
- X Switched AC
- Y 3-Way Switch (Low Voltage)
- V USB-C (45W High Speed Charging Port)
- S USB-C (25W High Speed Charging Port)
- R Switched AC (Rocker Switch)
- D Dimmer Switch

## Modules/Ports:

- A Tamper Resistant AC Receptacle
- E USB-A & USB-C (20W)
- R Switched AC (Rocker Switch)