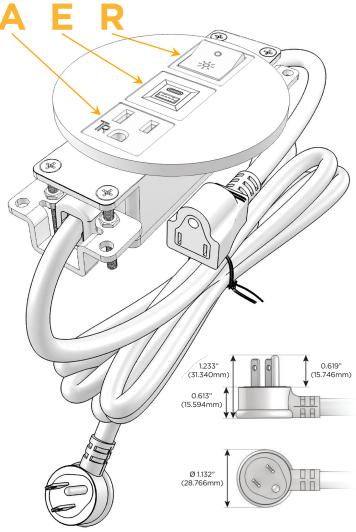

#### Plug:

Supplied with Low Profile Flat 45° Angle 120 VAC Plug

Optional Standard Straight 120 VAC Plug

Optional Straight 120 VAC Pass-through Plug

- CLEAN, COMPACT DESIGN
- STREAMLINED
- LOW PROFILE
- SIDE-EXITING CORDS
- PLUG & PLAY
- 6' AC CORD & PLUG (FLAT PLUG STANDARD)
- CUSTOMIZABLE CONFIGURATIONS AND FINISHES
- UL LISTED FOR MOUNTING IN FURNITURE
- 15A

## Modules/Ports:

- A Tamper Resistant AC Receptacle
- E USB-A & USB-C (20W)
- R Switched AC (Rocker Switch)