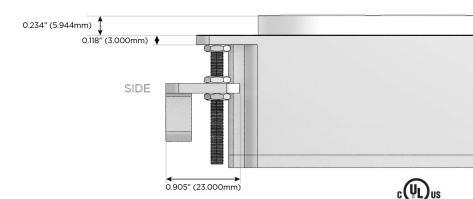

#### Plug:

Supplied with Low Profile Flat 45° Angle 120 VAC Plug

Optional Standard Straight 120 VAC Plug

Optional Straight 120 VAC Pass-through Plug

- CLEAN, COMPACT DESIGN
- STREAMLINED
- LOW PROFILE
- SIDE-EXITING CORDS
- PLUG & PLAY
- 6' AC CORD & PLUG (FLAT PLUG STANDARD)
- CUSTOMIZABLE CONFIGURATIONS AND FINISHES
- UL LISTED FOR MOUNTING IN FURNITURE
- 15A