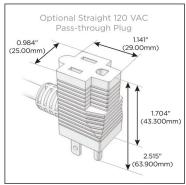

#### Plug:

Supplied with Low Profile Flat 45° Angle 120 VAC Plug

Optional Standard Straight 120 VAC Plug

Optional Straight 120 VAC Pass-through Plug

- CLEAN, COMPACT DESIGN
- STREAMLINED
- LOW PROFILE
- SIDE-EXITING CORDS
- PLUG & PLAY
- 6' AC CORD & PLUG (FLAT PLUG STANDARD)
- CUSTOMIZABLE CONFIGURATIONS AND FINISHES
- UL LISTED FOR MOUNTING IN FURNITURE
- 15A