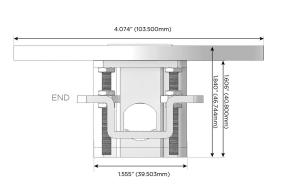

#### Plug:

Supplied with Low Profile Flat 45° Angle 120 VAC Plug

Optional Standard Straight 120 VAC Plug

Optional Straight 120 VAC Pass-through Plug

- CLEAN, COMPACT DESIGN
- STREAMLINED
- LOW PROFILE
- SIDE-EXITING CORDS
- PLUG & PLAY
- 6' AC CORD & PLUG (FLAT PLUG STANDARD)
- CUSTOMIZABLE CONFIGURATIONS AND FINISHES
- UL LISTED FOR MOUNTING IN FURNITURE
- 15A