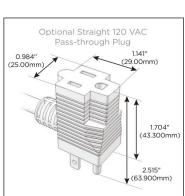

# Plug:

Supplied with Low Profile Flat 45° Angle 120 VAC

Optional Standard Straight 120 VAC Plug

Optional Straight 120 VAC Pass-through Plug

- CLEAN, COMPACT DESIGN
- **STREAMLINED**
- LOW PROFILE
- SIDE-EXITING CORDS
- **PLUG & PLAY**
- 6' AC CORD & PLUG (FLAT PLUG STANDARD)
- **CUSTOMIZABLE CONFIGURATIONS AND FINISHES**
- UL LISTED FOR MOUNTING IN FURNITURE
- 15A