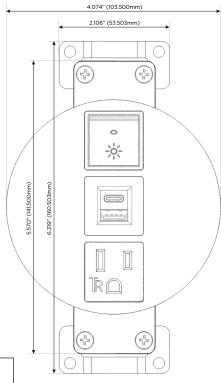

# **Module/Port Options:**

- **Tamper Resistant AC Receptacle**
- **USB-A & USB-C (20W)**
- Double USB-A (Fast Charging Ports 18W)
- **HDMI**
- 6 CAT 6
- 12 RJ 12
- X Switched AC
- 3-Way Switch (Low Voltage)
- USB-C (45W High Speed Charging Port)
- **USB-C (25W High Speed Charging Port)**
- Switched AC (Rocker Switch)
- **Dimmer Switch**

**Tamper Resistant AC Receptacle** 

USB-A & USB-C (20W)

Switched AC (Rocker Switch)

TOP