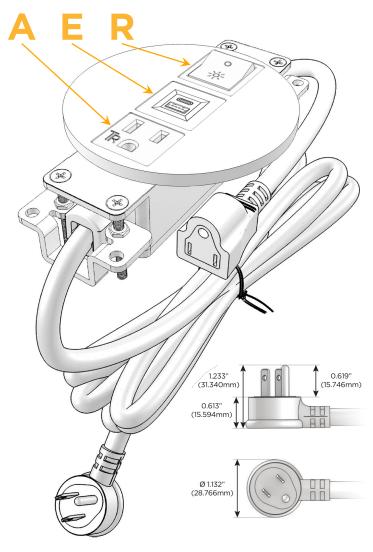

# **Module/Port Options:**

- **Tamper Resistant AC Receptacle**
- **USB-A & USB-C (20W)**
- Double USB-A (Fast Charging Ports 18W)
- **HDMI**
- 6 CAT 6
- 12 RJ 12
- X Switched AC
- 3-Way Switch (Low Voltage)
- USB-C (45W High Speed Charging Port)
- **USB-C (25W High Speed Charging Port)**
- Switched AC (Rocker Switch)
- **Dimmer Switch**

# Plug:

Supplied with Low Profile Flat 45° Angle 120 VAC

Optional Standard Straight 120 VAC Plug

Optional Straight 120 VAC Pass-through Plug

- CLEAN, COMPACT DESIGN
- **STREAMLINED**
- LOW PROFILE
- SIDE-EXITING CORDS
- **PLUG & PLAY**
- 6' AC CORD & PLUG (FLAT PLUG STANDARD)
- **CUSTOMIZABLE CONFIGURATIONS AND FINISHES**
- UL LISTED FOR MOUNTING IN FURNITURE
- 15A

**Tamper Resistant AC Receptacle** 

USB-A & USB-C (20W)

Switched AC (Rocker Switch)

TOP