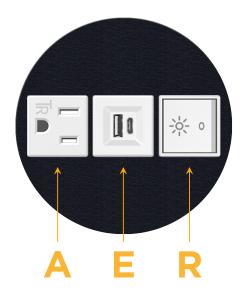

# **Module/Port Options:**

- **Tamper Resistant AC Receptacle**
- **USB-A & USB-C (20W)**
- Double USB-A (Fast Charging Ports 18W)
- **HDMI**
- 6 CAT 6
- 12 RJ 12
- X Switched AC
- 3-Way Switch (Low Voltage)
- USB-C (45W High Speed Charging Port)
- **USB-C (25W High Speed Charging Port)**
- Switched AC (Rocker Switch)
- **Dimmer Switch**

**Tamper Resistant AC Receptacle** 

USB-A & USB-C (20W)

Switched AC (Rocker Switch)

TOP