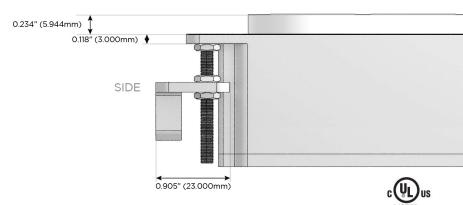

# Plug:

Supplied with Low Profile Flat 45° Angle 120 VAC

Optional Standard Straight 120 VAC Plug

Optional Straight 120 VAC Pass-through Plug

- CLEAN, COMPACT DESIGN
- **STREAMLINED**
- LOW PROFILE
- SIDE-EXITING CORDS
- **PLUG & PLAY**
- 6' AC CORD & PLUG (FLAT PLUG STANDARD)
- **CUSTOMIZABLE CONFIGURATIONS AND FINISHES**
- UL LISTED FOR MOUNTING IN FURNITURE
- 15A