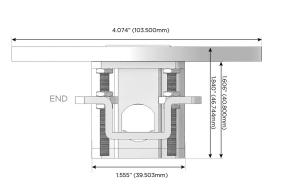

# AC POWER & DATA CONNECTIVITY SOLUTION

M-POWER-3TW-AER-BRNDSB

Distributed by

Mormax Company, Inc. 8 Westchester Plaza

Elmsford, NY 10523

914-699-0101

sales@mormax.com mormax.com

Specs: **Modules/Ports:** 

**Tamper Resistant AC Receptacle** 

USB-A & USB-C (20W)

Switched AC (Rocker Switch)

TOP