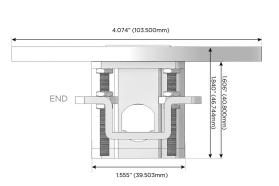

gh Speed Charging Port)
- R Switched AC (Rocker Switch)
- Dimmer Switch

### Plug:

Supplied with Low Profile Flat 45° Angle 120 VAC Plug

Optional Standard Straight 120 VAC Plug

Optional Straight 120 VAC Pass-through Plug

- CLEAN, COMPACT DESIGN
- STREAMLINED
- LOW PROFILE
- SIDE-EXITING CORDS
- PLUG & PLAY
- 6' AC CORD & PLUG (FLAT PLUG STANDARD)
- CUSTOMIZABLE CONFIGURATIONS AND FINISHES
- UL LISTED FOR MOUNTING IN FURNITURE
- 15A





### AC POWER & DATA CONNECTIVITY SOLUTION

M-POWER-3TW-AER-BRNDB

# Distributed by



Mormax Company, Inc.
8 Westchester Plaza

Elmsford, NY 10523

<u>&</u>

914-699-0101

sales@mormax.com
mormax.com

Specs:

## **Modules/Ports:**

- A Tamper Resistant AC Receptacle
- E USB-A & USB-C (20W)
- R Switched AC (Rocker Switch)

TOP

4.074" (103.500mm)