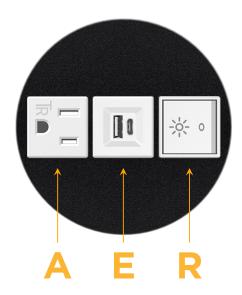

## **Module/Port Options:**

- A Tamper Resistant AC Receptacle
- E USB-A & USB-C (20W)
- M Double USB-A (Fast Charging Ports 18W)
- H HDMI
- 6 CAT 6
- 12 RJ 12
- X Switched AC
- Y 3-Way Switch (Low Voltage)
- V USB-C (45W High Speed Charging Port)
- S USB-C (25W High Speed Charging Port)
- R Switched AC (Rocker Switch)
- Dimmer Switch

## **Modules/Ports:**

- A Tamper Resistant AC Receptacle
- E USB-A & USB-C (20W)
- R Switched AC (Rocker Switch)

TOP

4.074" (103.500mm)