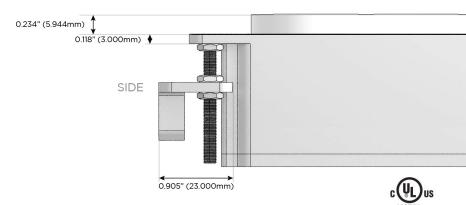

# Distributed by

Mormax Company, Inc.
8 Westchester Plaza

Elmsford, NY 10523

<u>&</u>

914-699-0101

sales@mormax.com
mormax.com

Specs:

## **Modules/Ports:**

- A Tamper Resistant AC Receptacle
- E USB-A & USB-C (20W)
- R Switched AC (Rocker Switch)

TOP

4.074" (103.500mm)