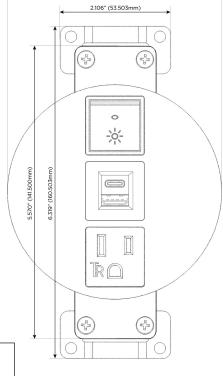

## **Modules/Ports:**

- A Tamper Resistant AC Receptacle
- E USB-A & USB-C (20W)
- R Switched AC (Rocker Switch)

TOP

4.074" (103.500mm)