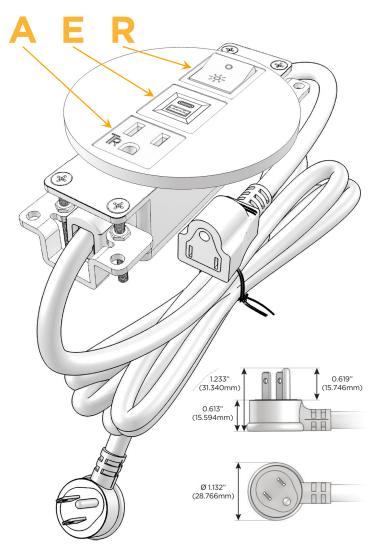

#### AC POWER & DATA CONNECTIVITY SOLUTION

M-POWER-3TW-AER-BRNDB

### Plug:

Supplied with Low Profile Flat 45° Angle 120 VAC Plug

Optional Standard Straight 120 VAC Plug

Optional Straight 120 VAC Pass-through Plug

- CLEAN, COMPACT DESIGN
- STREAMLINED
- LOW PROFILE
- SIDE-EXITING CORDS
- PLUG & PLAY
- 6' AC CORD & PLUG (FLAT PLUG STANDARD)
- CUSTOMIZABLE CONFIGURATIONS AND FINISHES
- UL LISTED FOR MOUNTING IN FURNITURE
- 15A

### AC POWER & DATA CONNECTIVITY SOLUTION

M-POWER-3TW-AER-BRNDB