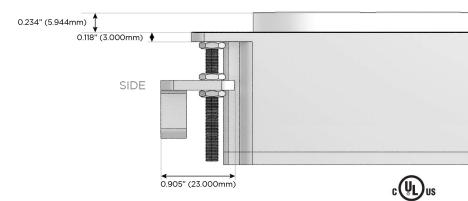

#### Plug:

Supplied with Low Profile Flat 45° Angle 120 VAC

Optional Standard Straight 120 VAC Plug

Optional Straight 120 VAC Pass-through Plug

- CLEAN, COMPACT DESIGN
- **STREAMLINED**
- LOW PROFILE
- SIDE-EXITING CORDS
- **PLUG & PLAY**
- 6' AC CORD & PLUG (FLAT PLUG STANDARD)
- **CUSTOMIZABLE CONFIGURATIONS AND FINISHES**
- UL LISTED FOR MOUNTING IN FURNITURE
- 15A