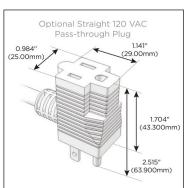

#### Plug:

Supplied with Low Profile Flat 45° Angle 120 VAC

Optional Standard Straight 120 VAC Plug

Optional Straight 120 VAC Pass-through Plug

- CLEAN, COMPACT DESIGN
- **STREAMLINED**
- LOW PROFILE
- SIDE-EXITING CORDS
- **PLUG & PLAY**
- 6' AC CORD & PLUG (FLAT PLUG STANDARD)
- **CUSTOMIZABLE CONFIGURATIONS AND FINISHES**
- UL LISTED FOR MOUNTING IN FURNITURE
- 15A