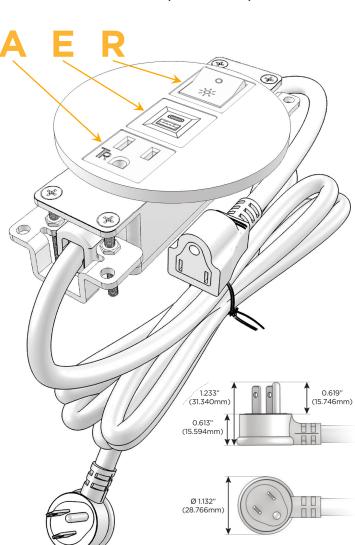

#### Plug:

Supplied with Low Profile Flat 45° Angle 120 VAC

Optional Standard Straight 120 VAC Plug

Optional Straight 120 VAC Pass-through Plug

- CLEAN, COMPACT DESIGN
- **STREAMLINED**
- LOW PROFILE
- SIDE-EXITING CORDS
- **PLUG & PLAY**
- 6' AC CORD & PLUG (FLAT PLUG STANDARD)
- **CUSTOMIZABLE CONFIGURATIONS AND FINISHES**
- UL LISTED FOR MOUNTING IN FURNITURE
- 15A

## **Modules/Ports:**

- A Tamper Resistant AC Receptacle
- E USB-A & USB-C (20W)
- R Switched AC (Rocker Switch)