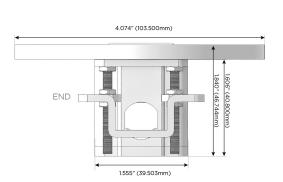

#### Plug:

Supplied with Low Profile Flat 45° Angle 120 VAC

Optional Standard Straight 120 VAC Plug

Optional Straight 120 VAC Pass-through Plug

- CLEAN, COMPACT DESIGN
- **STREAMLINED**
- LOW PROFILE
- SIDE-EXITING CORDS
- **PLUG & PLAY**
- 6' AC CORD & PLUG (FLAT PLUG STANDARD)
- **CUSTOMIZABLE CONFIGURATIONS AND FINISHES**
- UL LISTED FOR MOUNTING IN FURNITURE
- 15A