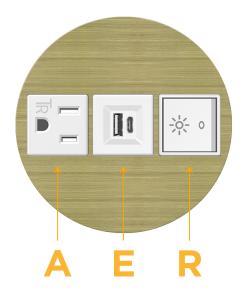

## **Modules/Ports:**

- A Tamper Resistant AC Receptacle
- E USB-A & USB-C (20W)
- R Switched AC (Rocker Switch)