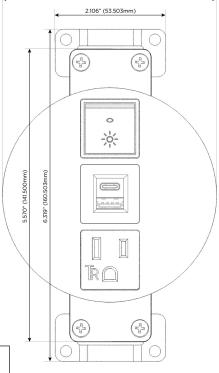

## **Module/Port Options:**

- **Tamper Resistant AC Receptacle**
- **USB-A & USB-C (20W)**
- Double USB-A (Fast Charging Ports 18W)
- **HDMI**
- 6 CAT 6
- 12 RJ 12
- X Switched AC
- 3-Way Switch (Low Voltage)
- USB-C (45W High Speed Charging Port)
- USB-C (25W High Speed Charging Port)
- Switched AC (Rocker Switch)
- **Dimmer Switch**

## **Modules/Ports:**

- A Tamper Resistant AC Receptacle
- E USB-A & USB-C (20W)
- R Switched AC (Rocker Switch)