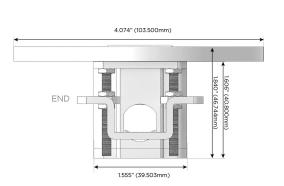

h Speed Charging Port)**
- Switched AC (Rocker Switch)
- **Dimmer Switch**

# Plug:

Supplied with Low Profile Flat 45° Angle 120 VAC

Optional Standard Straight 120 VAC Plug

Optional Straight 120 VAC Pass-through Plug

- CLEAN, COMPACT DESIGN
- **STREAMLINED**
- LOW PROFILE
- SIDE-EXITING CORDS
- **PLUG & PLAY**
- 6' AC CORD & PLUG (FLAT PLUG STANDARD)
- **CUSTOMIZABLE CONFIGURATIONS AND FINISHES**
- UL LISTED FOR MOUNTING IN FURNITURE
- 15A





Specs:

# AC POWER & DATA CONNECTIVITY SOLUTION

M-POWER-3TW-AER-APRNDSB

# Distributed by



Mormax Company, Inc. 8 Westchester Plaza

Elmsford, NY 10523

<u>&</u>

914-699-0101

sales@mormax.com
mormax.com

Modules/Ports:

- A Tamper Resistant AC Receptacle
- E USB-A & USB-C (20W)
- R Switched AC (Rocker Switch)

TOP 4.074" (103.500mm)