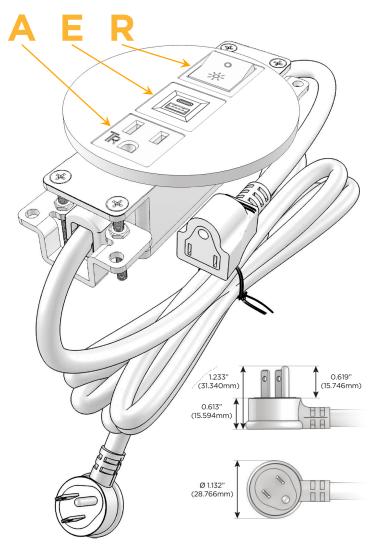

# Plug:

Supplied with Low Profile Flat 45° Angle 120 VAC

Optional Standard Straight 120 VAC Plug

Optional Straight 120 VAC Pass-through Plug

- CLEAN, COMPACT DESIGN
- **STREAMLINED**
- LOW PROFILE
- SIDE-EXITING CORDS
- **PLUG & PLAY**
- 6' AC CORD & PLUG (FLAT PLUG STANDARD)
- **CUSTOMIZABLE CONFIGURATIONS AND FINISHES**
- UL LISTED FOR MOUNTING IN FURNITURE
- 15A

# Distributed by

Mormax Company, Inc. 8 Westchester Plaza

Elmsford, NY 10523

<u>&</u>

914-699-0101

sales@mormax.com
mormax.com

Modules/Ports:

- A Tamper Resistant AC Receptacle
- E USB-A & USB-C (20W)
- R Switched AC (Rocker Switch)