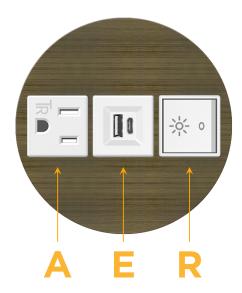

# Distributed by

Mormax Company, Inc. 8 Westchester Plaza

Elmsford, NY 10523

<u>&</u>

914-699-0101

sales@mormax.com
mormax.com

Modules/Ports:

- A Tamper Resistant AC Receptacle
- E USB-A & USB-C (20W)
- R Switched AC (Rocker Switch)