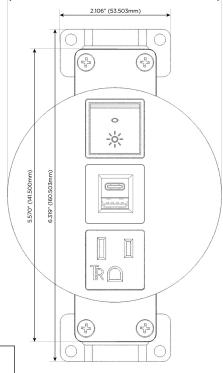

# Distributed by

Mormax Company, Inc. 8 Westchester Plaza

Elmsford, NY 10523

<u>&</u>

914-699-0101

sales@mormax.com
mormax.com

Modules/Ports:

- A Tamper Resistant AC Receptacle
- E USB-A & USB-C (20W)
- R Switched AC (Rocker Switch)

TOP 4.074" (103.500mm)