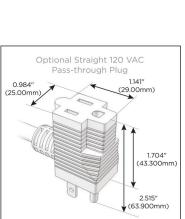

# Plug:

Supplied with Low Profile Flat 45° Angle 120 VAC

Optional Standard Straight 120 VAC Plug

Optional Straight 120 VAC Pass-through Plug

- CLEAN, COMPACT DESIGN
- **STREAMLINED**
- LOW PROFILE
- SIDE-EXITING CORDS
- **PLUG & PLAY**
- 6' AC CORD & PLUG (FLAT PLUG STANDARD)
- **CUSTOMIZABLE CONFIGURATIONS AND FINISHES**
- UL LISTED FOR MOUNTING IN FURNITURE
- 15A