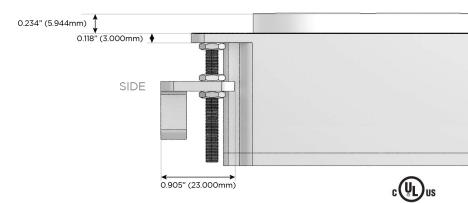

Speed Charging Port)**
- Switched AC (Rocker Switch)
- **Dimmer Switch**

# Plug:

Supplied with Low Profile Flat 45° Angle 120 VAC

Optional Standard Straight 120 VAC Plug

Optional Straight 120 VAC Pass-through Plug

- CLEAN, COMPACT DESIGN
- **STREAMLINED**
- LOW PROFILE
- SIDE-EXITING CORDS
- **PLUG & PLAY**
- 6' AC CORD & PLUG (FLAT PLUG STANDARD)
- **CUSTOMIZABLE CONFIGURATIONS AND FINISHES**
- UL LISTED FOR MOUNTING IN FURNITURE
- 15A





Specs:

# AC POWER & DATA CONNECTIVITY SOLUTION

M-POWER-3TW-AER-APRNDSB

# Distributed by



Mormax Company, Inc. 8 Westchester Plaza

Elmsford, NY 10523

<u>&</u>

914-699-0101

sales@mormax.com
mormax.com

Modules/Ports:

- A Tamper Resistant AC Receptacle
- E USB-A & USB-C (20W)
- R Switched AC (Rocker Switch)

TOP 4.074" (103.500mm)