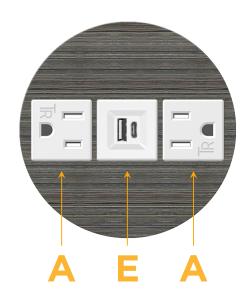

#### **Module/Port Options:**

- **Tamper Resistant AC Receptacle** Α
- Е USB-A & USB-C (20W)
- Double USB-A (Fast Charging Ports 18W) Μ
- н HDMI
- 6 CAT 6
- 12 RJ 12
- X Switched AC
- V 3-Way Switch (Low Voltage)
- USB-C (45W High Speed Charging Port) V
- USB-C (25W High Speed Charging Port) S
- Switched AC (Rocker Switch) R
- **Dimmer Switch**

# A Tamper Resistant AC Receptacle

E USB-A & USB-C (20W)

Distributed by

Mormax Company, Inc. 8 Westchester Plaza Elmsford, NY 10523 ♦ 914-699-0101
✓ sales@mormax.com

mormax.com

E491161 OWER DISTRI

© 2024 Metro Light & Power, LLC. All rights reserved. US Patent No(s) 10,841,990; 10,847,959; other Patents Pending Metro Light & Power, LLC | 11 Smith St Englewood, NJ 07631 | T: 201-416-4160 | F: 208-979-4613 | info@metrolightandpower.com | www.metrolightandpower.com