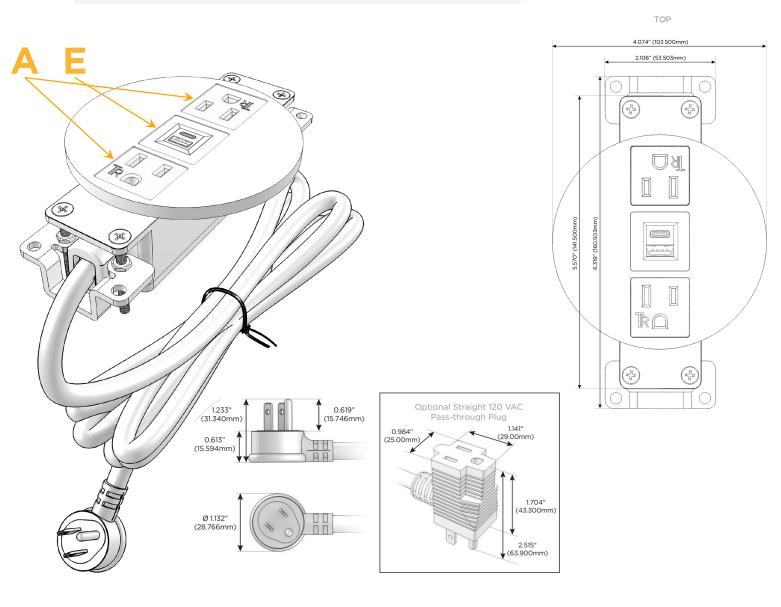

#### **Module/Port Options:**

- **Tamper Resistant AC Receptacle** Α
- Е USB-A & USB-C (20W)
- Double USB-A (Fast Charging Ports 18W) Μ
- н HDMI
- 6 CAT 6
- 12 RJ 12
- X Switched AC
- V 3-Way Switch (Low Voltage)
- USB-C (45W High Speed Charging Port) V
- USB-C (25W High Speed Charging Port) S
- Switched AC (Rocker Switch) R
- **Dimmer Switch**

#### Plug:

Supplied with Low Profile Flat 45° Angle 120 VAC Plug

**Optional Standard Straight 120 VAC Plug** 

**Optional Straight 120 VAC Pass-through Plug** 

- CLEAN, COMPACT DESIGN
- STREAMLINED
- LOW PROFILE
- SIDE-EXITING CORDS
- **PLUG & PLAY**
- 6' AC CORD & PLUG (FLAT PLUG STANDARD)
- CUSTOMIZABLE CONFIGURATIONS AND FINISHES
- UL LISTED FOR MOUNTING IN FURNITURE
- 15A

# A Tamper Resistant AC Receptacle

E USB-A & USB-C (20W)

Distributed by

Mormax Company, Inc. 8 Westchester Plaza Elmsford, NY 10523 ♦ 914-699-0101
✓ sales@mormax.com

mormax.com

E491161 OWER DISTRI

© 2024 Metro Light & Power, LLC. All rights reserved. US Patent No(s) 10,841,990; 10,847,959; other Patents Pending Metro Light & Power, LLC | 11 Smith St Englewood, NJ 07631 | T: 201-416-4160 | F: 208-979-4613 | info@metrolightandpower.com | www.metrolightandpower.com