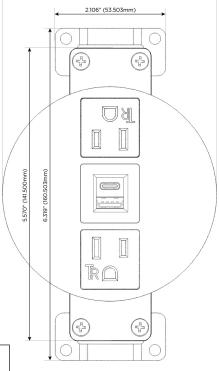

## **Module/Port Options:**

- **Tamper Resistant AC Receptacle**
- **USB-A & USB-C (20W)**
- Double USB-A (Fast Charging Ports 18W)
- **HDMI**
- 6 CAT 6
- 12 RJ 12
- X Switched AC
- 3-Way Switch (Low Voltage)
- V USB-C (45W High Speed Charging Port)
- USB-C (25W High Speed Charging Port)
- Switched AC (Rocker Switch)
- **Dimmer Switch**

## **Modules/Ports:**

- A Tamper Resistant AC Receptacle
- E USB-A & USB-C (20W)

Ø 1.132" (28.766mm)

TOP 4.074" (103.500mm)