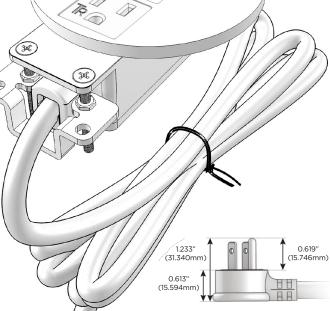

#### Plug:

Supplied with Low Profile Flat 45° Angle 120 VAC

Optional Standard Straight 120 VAC Plug

Optional Straight 120 VAC Pass-through Plug

- CLEAN, COMPACT DESIGN
- **STREAMLINED**
- LOW PROFILE
- SIDE-EXITING CORDS
- **PLUG & PLAY**
- 6' AC CORD & PLUG (FLAT PLUG STANDARD)
- **CUSTOMIZABLE CONFIGURATIONS AND FINISHES**
- UL LISTED FOR MOUNTING IN FURNITURE
- 15A