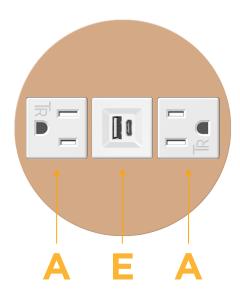

## **Modules/Ports:**

- A Tamper Resistant AC Receptacle
- E USB-A & USB-C (20W)

Ø 1.132" (28.766mm)

TOP 4.074" (103.500mm)