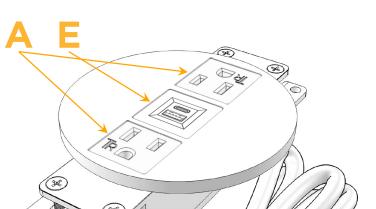

## **Modules/Ports:**

- A Tamper Resistant AC Receptacle
- E USB-A & USB-C (20W)

Ø 1.132" (28.766mm)

TOP 4.074" (103.500mm)