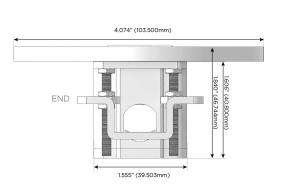

## **Modules/Ports:**

- A Tamper Resistant AC Receptacle
- E USB-A & USB-C (20W)

Ø 1.132" (28.766mm)

TOP 4.074" (103.500mm)