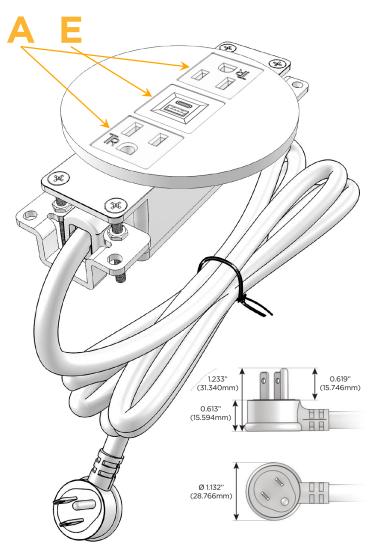

# **Module/Port Options:**

- A Tamper Resistant AC Receptacle
- E USB-A & USB-C (20W)
- M Double USB-A (Fast Charging Ports 18W)
- H HDMI
- 6 CAT 6
- 12 RJ 12
- X Switched AC
- Y 3-Way Switch (Low Voltage)
- V USB-C (45W High Speed Charging Port)
- S USB-C (25W High Speed Charging Port)
- R Switched AC (Rocker Switch)
- Dimmer Switch

### Plug:

Supplied with Low Profile Flat 45° Angle 120 VAC Plug

Optional Standard Straight 120 VAC Plug

Optional Straight 120 VAC Pass-through Plug

- CLEAN, COMPACT DESIGN
- STREAMLINED
- LOW PROFILE
- SIDE-EXITING CORDS
- PLUG & PLAY
- 6' AC CORD & PLUG (FLAT PLUG STANDARD)
- CUSTOMIZABLE CONFIGURATIONS AND FINISHES
- UL LISTED FOR MOUNTING IN FURNITURE
- 15A

Specs:

**Modules/Ports:** 

A Tamper Resistant AC Receptacle

E USB-A & USB-C (20W)