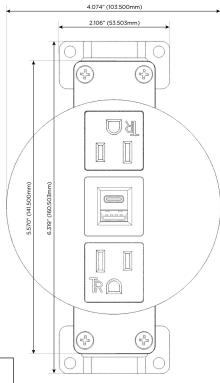

# **Module/Port Options:**

- A Tamper Resistant AC Receptacle
- E USB-A & USB-C (20W)
- M Double USB-A (Fast Charging Ports 18W)
- H HDMI
- 6 CAT 6
- 12 RJ 12
- X Switched AC
- Y 3-Way Switch (Low Voltage)
- V USB-C (45W High Speed Charging Port)
- S USB-C (25W High Speed Charging Port)
- R Switched AC (Rocker Switch)
- Dimmer Switch

Specs:

**Modules/Ports:** 

A Tamper Resistant AC Receptacle

E USB-A & USB-C (20W)