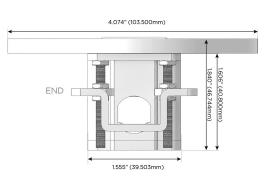

#### AC POWER & DATA CONNECTIVITY SOLUTION

M-POWER-3TW-AEA-BZ5RNDSB

Distributed by

Mormax Company, Inc.

igwedge

914-699-0101

8 Westchester Plaza Elmsford, NY 10523 sales@mormax.com
mormax.com

Metro Light & Power's line of power & data solutions offers sophisticated design elements combined with greater ease of installation. Streamlined and low-profile, enhanced by side-exiting cords, our outlets advance the industry with their cutting edge look and feel. We believe flexibility is key, and we provide a variety of mounting options, including the ability to mount in limited spaces. Our outlets are available in many finishes and configurations, in addition to a custom color and finish capability for our clients.

### AC POWER & DATA CONNECTIVITY SOLUTION

M-POWER-3TW-AEA-BZ5RNDSB

Distributed by

Mormax Company, Inc. 8 Westchester Plaza

Elmsford, NY 10523

**&**<

914-699-0101

sales@mormax.com