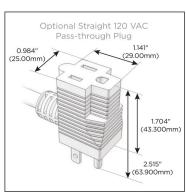

### Plug:

Supplied with Low Profile Flat 45° Angle 120 VAC Plug

Optional Standard Straight 120 VAC Plug

Optional Straight 120 VAC Pass-through Plug

- CLEAN, COMPACT DESIGN
- STREAMLINED
- LOW PROFILE
- SIDE-EXITING CORDS
- PLUG & PLAY
- 6' AC CORD & PLUG (FLAT PLUG STANDARD)
- CUSTOMIZABLE CONFIGURATIONS AND FINISHES
- UL LISTED FOR MOUNTING IN FURNITURE
- 15A