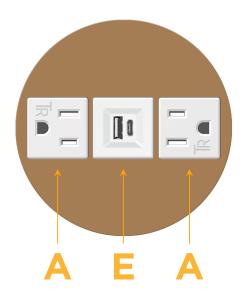

# **Module/Port Options:**

- A Tamper Resistant AC Receptacle
- E USB-A & USB-C (20W)
- M Double USB-A (Fast Charging Ports 18W)
- H HDMI
- 6 CAT 6
- 12 RJ 12
- X Switched AC
- Y 3-Way Switch (Low Voltage)
- V USB-C (45W High Speed Charging Port)
- S USB-C (25W High Speed Charging Port)
- R Switched AC (Rocker Switch)
- Dimmer Switch

Specs:

**Modules/Ports:** 

A Tamper Resistant AC Receptacle

E USB-A & USB-C (20W)