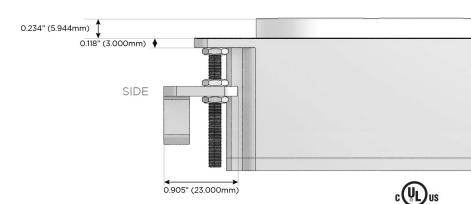

#### AC POWER & DATA CONNECTIVITY SOLUTION

M-POWER-3TW-AEA-BZ5RNDSB

Distributed by

Mormax Company, Inc.

igwedge

914-699-0101

8 Westchester Plaza Elmsford, NY 10523 sales@mormax.com
mormax.com

Metro Light & Power's line of power & data solutions offers sophisticated design elements combined with greater ease of installation. Streamlined and low-profile, enhanced by side-exiting cords, our outlets advance the industry with their cutting edge look and feel. We believe flexibility is key, and we provide a variety of mounting options, including the ability to mount in limited spaces. Our outlets are available in many finishes and configurations, in addition to a custom color and finish capability for our clients.

### AC POWER & DATA CONNECTIVITY SOLUTION

M-POWER-3TW-AEA-BZ5RNDSB

Distributed by

Mormax Company, Inc. 8 Westchester Plaza

Elmsford, NY 10523

**&**<

914-699-0101

sales@mormax.com