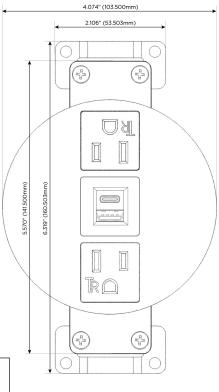

# **Module/Port Options:**

- A Tamper Resistant AC Receptacle
- E USB-A & USB-C (20W)
- M Double USB-A (Fast Charging Ports 18W)
- H HDMI
- 6 CAT 6
- 12 RJ 12
- X Switched AC
- Y 3-Way Switch (Low Voltage)
- V USB-C (45W High Speed Charging Port)
- S USB-C (25W High Speed Charging Port)
- R Switched AC (Rocker Switch)
- Dimmer Switch

# **Modules/Ports:**

**Tamper Resistant AC Receptacle** 

USB-A & USB-C (20W)

Ø 1.132" (28.766mm)