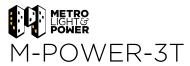

# **Module/Port Options:**

- A Tamper Resistant AC Receptacle
- E USB-A & USB-C (20W)
- M Double USB-A (Fast Charging Ports 18W)
- H HDMI
- 6 CAT 6
- 12 RJ 12
- X Switched AC
- Y 3-Way Switch (Low Voltage)
- V USB-C (45W High Speed Charging Port)
- S USB-C (25W High Speed Charging Port)
- R Switched AC (Rocker Switch)
- Dimmer Switch

# **Modules/Ports:**

**Tamper Resistant AC Receptacle** 

USB-A & USB-C (20W)

Ø 1.132" (28.766mm)