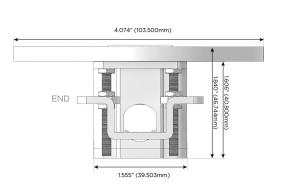

### Plug:

Supplied with Low Profile Flat 45° Angle 120 VAC Plug

Optional Standard Straight 120 VAC Plug

Optional Straight 120 VAC Pass-through Plug

- · CLEAN, COMPACT DESIGN
- STREAMLINED
- LOW PROFILE
- SIDE-EXITING CORDS
- PLUG & PLAY
- 6' AC CORD & PLUG (FLAT PLUG STANDARD)
- CUSTOMIZABLE CONFIGURATIONS AND FINISHES
- UL LISTED FOR MOUNTING IN FURNITURE
- 15A