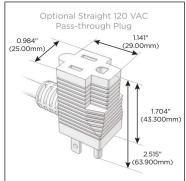

### Plug:

Supplied with Low Profile Flat 45° Angle 120 VAC Plug

Optional Standard Straight 120 VAC Plug

Optional Straight 120 VAC Pass-through Plug

- · CLEAN, COMPACT DESIGN
- STREAMLINED
- LOW PROFILE
- SIDE-EXITING CORDS
- PLUG & PLAY
- 6' AC CORD & PLUG (FLAT PLUG STANDARD)
- CUSTOMIZABLE CONFIGURATIONS AND FINISHES
- UL LISTED FOR MOUNTING IN FURNITURE
- 15A