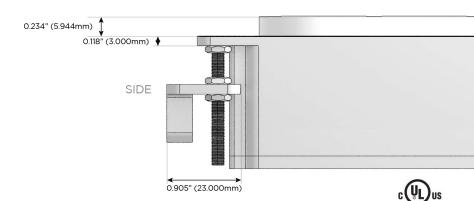

### Plug:

Supplied with Low Profile Flat 45° Angle 120 VAC Plug

Optional Standard Straight 120 VAC Plug

Optional Straight 120 VAC Pass-through Plug

- · CLEAN, COMPACT DESIGN
- STREAMLINED
- LOW PROFILE
- SIDE-EXITING CORDS
- PLUG & PLAY
- 6' AC CORD & PLUG (FLAT PLUG STANDARD)
- CUSTOMIZABLE CONFIGURATIONS AND FINISHES
- UL LISTED FOR MOUNTING IN FURNITURE
- 15A