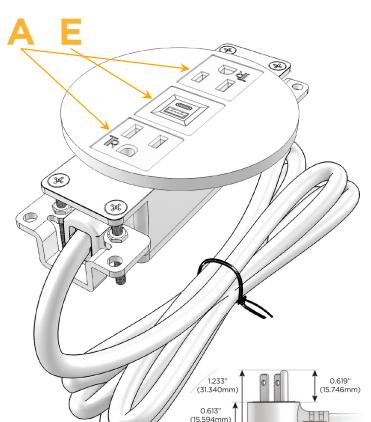

# **Module/Port Options:**

- A Tamper Resistant AC Receptacle
- E USB-A & USB-C (20W)
- M Double USB-A (Fast Charging Ports 18W)
- H HDMI
- 6 CAT 6
- 12 RJ 12
- X Switched AC
- Y 3-Way Switch (Low Voltage)
- V USB-C (45W High Speed Charging Port)
- S USB-C (25W High Speed Charging Port)
- R Switched AC (Rocker Switch)
- Dimmer Switch

### Plug:

Supplied with Low Profile Flat 45° Angle 120 VAC Plug

Optional Standard Straight 120 VAC Plug

Optional Straight 120 VAC Pass-through Plug

- · CLEAN, COMPACT DESIGN
- STREAMLINED
- LOW PROFILE
- SIDE-EXITING CORDS
- PLUG & PLAY
- 6' AC CORD & PLUG (FLAT PLUG STANDARD)
- CUSTOMIZABLE CONFIGURATIONS AND FINISHES
- UL LISTED FOR MOUNTING IN FURNITURE
- 15A

# **Modules/Ports:**

**Tamper Resistant AC Receptacle** 

USB-A & USB-C (20W)

Ø 1.132" (28.766mm)