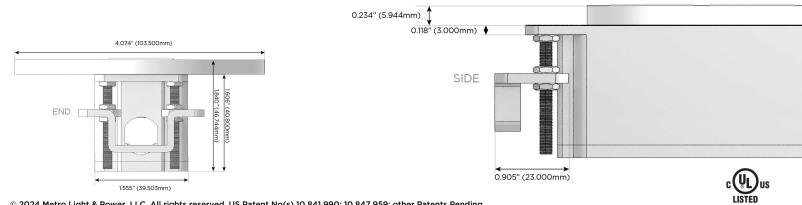

#### Plug:

Supplied with Low Profile Flat 45° Angle 120 VAC Plug

Optional Standard Straight 120 VAC Plug

Optional Straight 120 VAC Pass-through Plug

- CLEAN, COMPACT DESIGN
- STREAMLINED
- LOW PROFILE
- SIDE-EXITING CORDS
- PLUG & PLAY
- 6' AC CORD & PLUG (FLAT PLUG STANDARD)
- CUSTOMIZABLE CONFIGURATIONS AND FINISHES
- UL LISTED FOR MOUNTING IN FURNITURE
- 15A