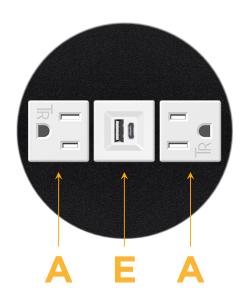

# Modules/Ports:

# A Tamper Resistant AC Receptacle

E USB-A & USB-C (20W)

Distributed by

Mormax Company, Inc. 8 Westchester Plaza Elmsford, NY 10523 ♦ 914-699-0101
✓ sales@mormax.com

mormax.com

E491161 OWER DISTR

© 2024 Metro Light & Power, LLC. All rights reserved. US Patent No(s) 10,841,990; 10,847,959; other Patents Pending Metro Light & Power, LLC | 11 Smith St Englewood, NJ 07631 | T: 201-416-4160 | F: 208-979-4613 | info@metrolightandpower.com | www.metrolightandpower.com