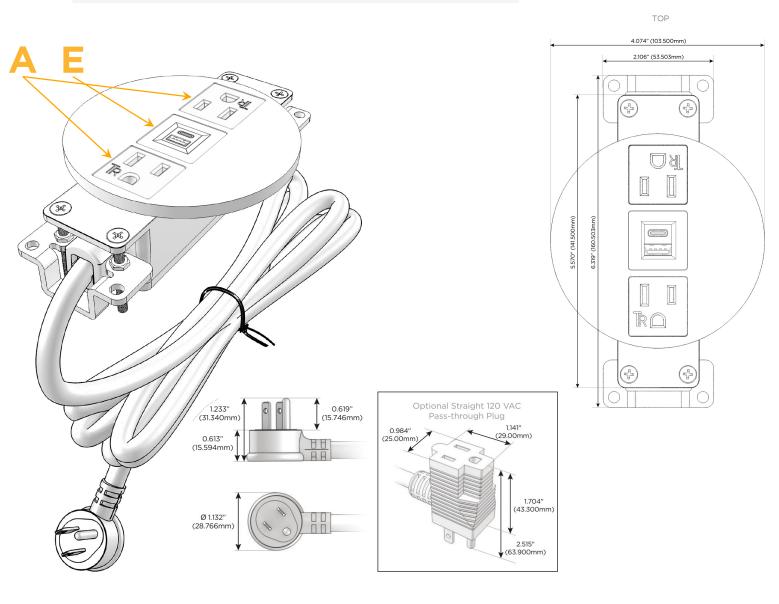

#### **Module/Port Options:**

- A Tamper Resistant AC Receptacle
- E USB-A & USB-C (20W)
- M Double USB-A (Fast Charging Ports 18W)
- H HDMI
- 6 CAT 6
- 12 RJ 12
- X Switched AC
- Y 3-Way Switch (Low Voltage)
- V USB-C (45W High Speed Charging Port)
- S USB-C (25W High Speed Charging Port)
- R Switched AC (Rocker Switch)
- D Dimmer Switch

#### Plug:

Supplied with Low Profile Flat 45° Angle 120 VAC Plug

Optional Standard Straight 120 VAC Plug

Optional Straight 120 VAC Pass-through Plug

- CLEAN, COMPACT DESIGN
- STREAMLINED
- LOW PROFILE
- SIDE-EXITING CORDS
- PLUG & PLAY
- 6' AC CORD & PLUG (FLAT PLUG STANDARD)
- CUSTOMIZABLE CONFIGURATIONS AND FINISHES
- UL LISTED FOR MOUNTING IN FURNITURE
- 15A

# A Tamper Resistant AC Receptacle

E USB-A & USB-C (20W)

Distributed by

Mormax Company, Inc. 8 Westchester Plaza Elmsford, NY 10523 ♦ 914-699-0101
✓ sales@mormax.com

mormax.com

E491161 OWER DISTR

© 2024 Metro Light & Power, LLC. All rights reserved. US Patent No(s) 10,841,990; 10,847,959; other Patents Pending Metro Light & Power, LLC | 11 Smith St Englewood, NJ 07631 | T: 201-416-4160 | F: 208-979-4613 | info@metrolightandpower.com | www.metrolightandpower.com