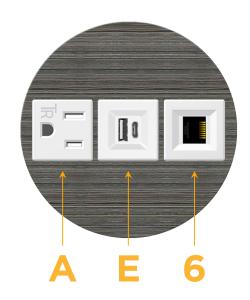

### **Module/Port Options:**

- **Tamper Resistant AC Receptacle** Α
- Е USB-A & USB-C (20W)
- Double USB-A (Fast Charging Ports 18W) M
- н HDMI
- 6 CAT 6
- 12 RJ 12
- X Switched AC
- V 3-Way Switch (Low Voltage)
- USB-C (45W High Speed Charging Port) V
- USB-C (25W High Speed Charging Port) S
- Switched AC (Rocker Switch) R
- **Dimmer Switch**