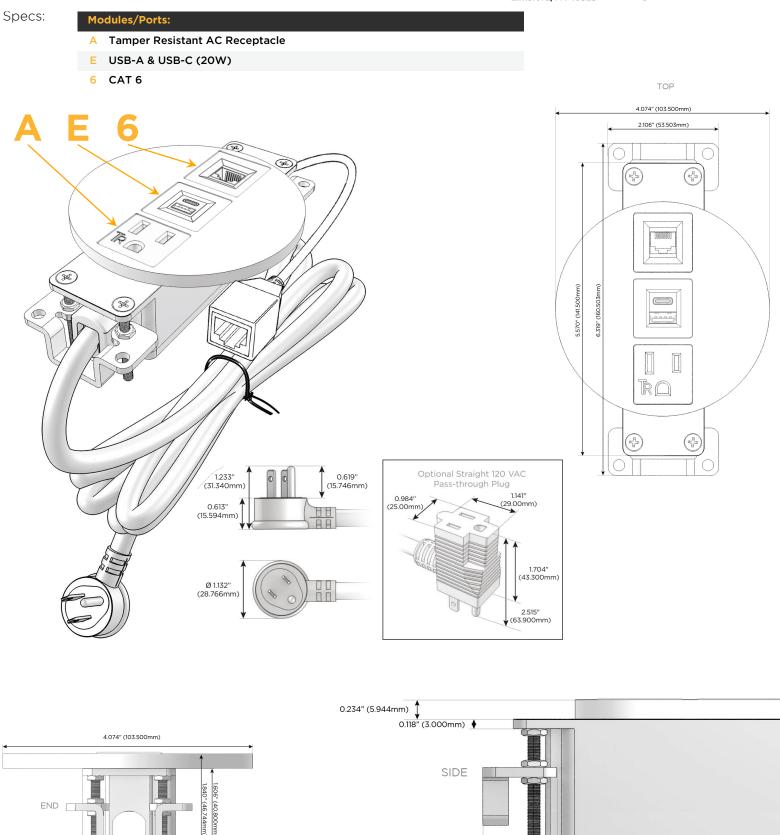

### **Module/Port Options:**

- **Tamper Resistant AC Receptacle** Α
- Е USB-A & USB-C (20W)
- Double USB-A (Fast Charging Ports 18W) M
- н HDMI
- 6 CAT 6
- 12 RJ 12
- X Switched AC
- V 3-Way Switch (Low Voltage)
- USB-C (45W High Speed Charging Port) V
- USB-C (25W High Speed Charging Port) S
- Switched AC (Rocker Switch) R
- **Dimmer Switch**

### Plug:

Supplied with Low Profile Flat 45° Angle 120 VAC Plug

**Optional Standard Straight 120 VAC Plug** 

**Optional Straight 120 VAC Pass-through Plug** 

- CLEAN, COMPACT DESIGN
- STREAMLINED
- LOW PROFILE
- SIDE-EXITING CORDS
- **PLUG & PLAY**
- 6' AC CORD & PLUG (FLAT PLUG STANDARD)
- CUSTOMIZABLE CONFIGURATIONS AND FINISHES
- UL LISTED FOR MOUNTING IN FURNITURE
- 15A