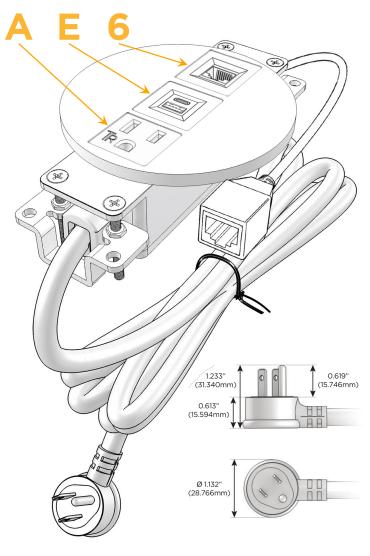

#### AC POWER & DATA CONNECTIVITY SOLUTION

M-POWER-3TW-AE6-MRNDSB

Distributed by

Mormax Company, Inc. 8 Westchester Plaza

Elmsford, NY 10523

914-699-0101 sales@mormax.com

mormax.com

Metro Light & Power's line of power & data solutions offers sophisticated design elements combined with greater ease of installation. Streamlined and low-profile, enhanced by side-exiting cords, our outlets advance the industry with their cutting edge look and feel. We believe flexibility is key, and we provide a variety of mounting options, including the ability to mount in limited spaces. Our outlets are available in many finishes and configurations, in addition to a custom color and finish capability for our clients.

### Plug:

Supplied with Low Profile Flat 45° Angle 120 VAC

Optional Standard Straight 120 VAC Plug

Optional Straight 120 VAC Pass-through Plug

- CLEAN, COMPACT DESIGN
- **STREAMLINED**
- LOW PROFILE
- SIDE-EXITING CORDS
- **PLUG & PLAY**
- 6' AC CORD & PLUG (FLAT PLUG STANDARD)
- **CUSTOMIZABLE CONFIGURATIONS AND FINISHES**
- UL LISTED FOR MOUNTING IN FURNITURE
- 15A

# Modules/Ports:

- A Tamper Resistant AC Receptacle
- E USB-A & USB-C (20W)
- 6 CAT 6

TOP 4.074" (103.500mm)