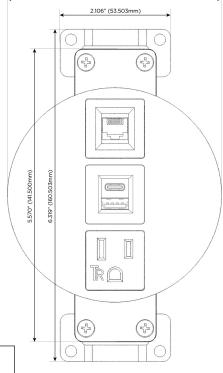

# Modules/Ports:

- A Tamper Resistant AC Receptacle
- E USB-A & USB-C (20W)
- 6 CAT 6

TOP 4.074" (103.500mm)