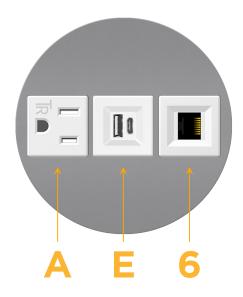

# Modules/Ports:

- A Tamper Resistant AC Receptacle
- E USB-A & USB-C (20W)
- 6 CAT 6

TOP 4.074" (103.500mm)