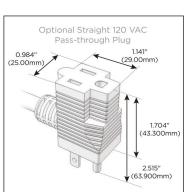

### Plug:

Supplied with Low Profile Flat 45° Angle 120 VAC

Optional Standard Straight 120 VAC Plug

Optional Straight 120 VAC Pass-through Plug

- CLEAN, COMPACT DESIGN
- **STREAMLINED**
- LOW PROFILE
- SIDE-EXITING CORDS
- **PLUG & PLAY**
- 6' AC CORD & PLUG (FLAT PLUG STANDARD)
- **CUSTOMIZABLE CONFIGURATIONS AND FINISHES**
- UL LISTED FOR MOUNTING IN FURNITURE
- 15A