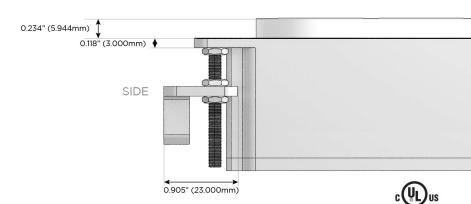

rt)
- USB-C (25W High Speed Charging Port)
- Switched AC (Rocker Switch)
- **Dimmer Switch**

### Plug:

Supplied with Low Profile Flat 45° Angle 120 VAC

Optional Standard Straight 120 VAC Plug

Optional Straight 120 VAC Pass-through Plug

- CLEAN, COMPACT DESIGN
- **STREAMLINED**
- LOW PROFILE
- SIDE-EXITING CORDS
- **PLUG & PLAY**
- 6' AC CORD & PLUG (FLAT PLUG STANDARD)
- **CUSTOMIZABLE CONFIGURATIONS AND FINISHES**
- UL LISTED FOR MOUNTING IN FURNITURE
- 15A





#### AC POWER & DATA CONNECTIVITY SOLUTION

M-POWER-3TW-AE6-MRNDSB

Distributed by



Mormax Company, Inc.
8 Westchester Plaza

Elmsford, NY 10523

**&**<

914-699-0101 sales@mormax.com

mormax.com

Specs:

# Modules/Ports:

- A Tamper Resistant AC Receptacle
- E USB-A & USB-C (20W)
- 6 CAT 6

TOP 4.074" (103.500mm)