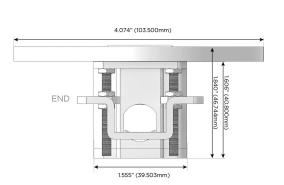

Specs:

# Modules/Ports:

- A Tamper Resistant AC Receptacle
- E USB-A & USB-C (20W)
- 6 CAT 6

TOP 4.074" (103.500mm)