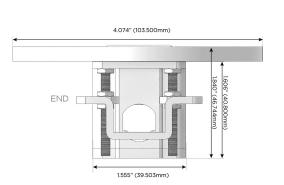

ng Port)
- USB-C (25W High Speed Charging Port)
- Switched AC (Rocker Switch)
- **Dimmer Switch**

### Plug:

Supplied with Low Profile Flat 45° Angle 120 VAC

Optional Standard Straight 120 VAC Plug

Optional Straight 120 VAC Pass-through Plug

- CLEAN, COMPACT DESIGN
- **STREAMLINED**
- LOW PROFILE
- SIDE-EXITING CORDS
- **PLUG & PLAY**
- 6' AC CORD & PLUG (FLAT PLUG STANDARD)
- **CUSTOMIZABLE CONFIGURATIONS AND FINISHES**
- UL LISTED FOR MOUNTING IN FURNITURE
- 15A





### AC POWER & DATA CONNECTIVITY SOLUTION

M-POWER-3TW-AE6-CRRNDSB

# Distributed by



Mormax Company, Inc.
8 Westchester Plaza

Elmsford, NY 10523

<u>&</u>

914-699-0101

sales@mormax.com mormax.com

Specs: Modules/Ports:

A Tamper Resistant AC Receptacle

E USB-A & USB-C (20W)

6 CAT 6

TOP 4.074" (103.500mm)