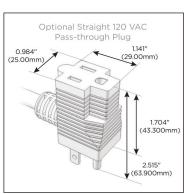

### Plug:

Supplied with Low Profile Flat 45° Angle 120 VAC

Optional Standard Straight 120 VAC Plug

Optional Straight 120 VAC Pass-through Plug

- CLEAN, COMPACT DESIGN
- **STREAMLINED**
- LOW PROFILE
- SIDE-EXITING CORDS
- **PLUG & PLAY**
- 6' AC CORD & PLUG (FLAT PLUG STANDARD)
- **CUSTOMIZABLE CONFIGURATIONS AND FINISHES**
- UL LISTED FOR MOUNTING IN FURNITURE
- 15A