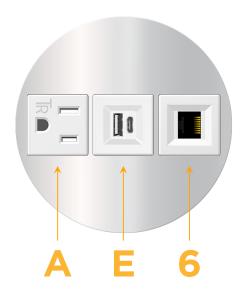

# Distributed by

Mormax Company, Inc.
8 Westchester Plaza

Elmsford, NY 10523

<u>&</u>

914-699-0101

sales@mormax.com mormax.com

Specs: Modules/Ports:

A Tamper Resistant AC Receptacle

E USB-A & USB-C (20W)

6 CAT 6

TOP 4.074" (103.500mm)