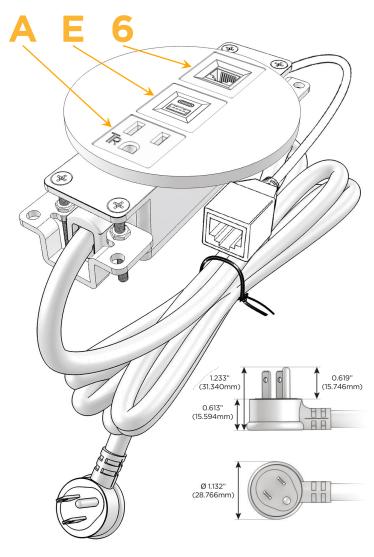

### Plug:

Supplied with Low Profile Flat 45° Angle 120 VAC

Optional Standard Straight 120 VAC Plug

Optional Straight 120 VAC Pass-through Plug

- CLEAN, COMPACT DESIGN
- **STREAMLINED**
- LOW PROFILE
- SIDE-EXITING CORDS
- **PLUG & PLAY**
- 6' AC CORD & PLUG (FLAT PLUG STANDARD)
- **CUSTOMIZABLE CONFIGURATIONS AND FINISHES**
- UL LISTED FOR MOUNTING IN FURNITURE
- 15A

# Distributed by

Mormax Company, Inc.
8 Westchester Plaza

Elmsford, NY 10523

<u>&</u>

914-699-0101

sales@mormax.com mormax.com

Specs: Modules/Ports:

A Tamper Resistant AC Receptacle

E USB-A & USB-C (20W)

6 CAT 6

TOP 4.074" (103.500mm)