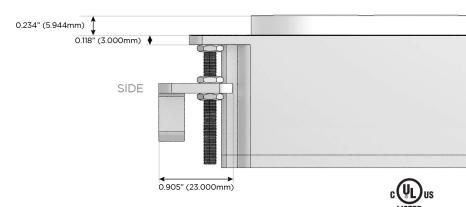

### Plug:

Supplied with Low Profile Flat 45° Angle 120 VAC

Optional Standard Straight 120 VAC Plug

Optional Straight 120 VAC Pass-through Plug

- CLEAN, COMPACT DESIGN
- **STREAMLINED**
- LOW PROFILE
- SIDE-EXITING CORDS
- **PLUG & PLAY**
- 6' AC CORD & PLUG (FLAT PLUG STANDARD)
- **CUSTOMIZABLE CONFIGURATIONS AND FINISHES**
- UL LISTED FOR MOUNTING IN FURNITURE
- 15A