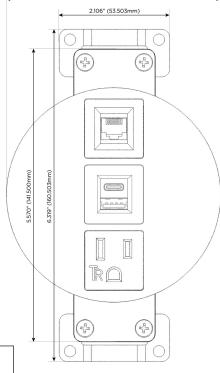

# Distributed by

Mormax Company, Inc.
8 Westchester Plaza

Elmsford, NY 10523

<u>&</u>

914-699-0101

sales@mormax.com mormax.com

Specs: Modules/Ports:

A Tamper Resistant AC Receptacle

E USB-A & USB-C (20W)

6 CAT 6

TOP 4.074" (103.500mm)