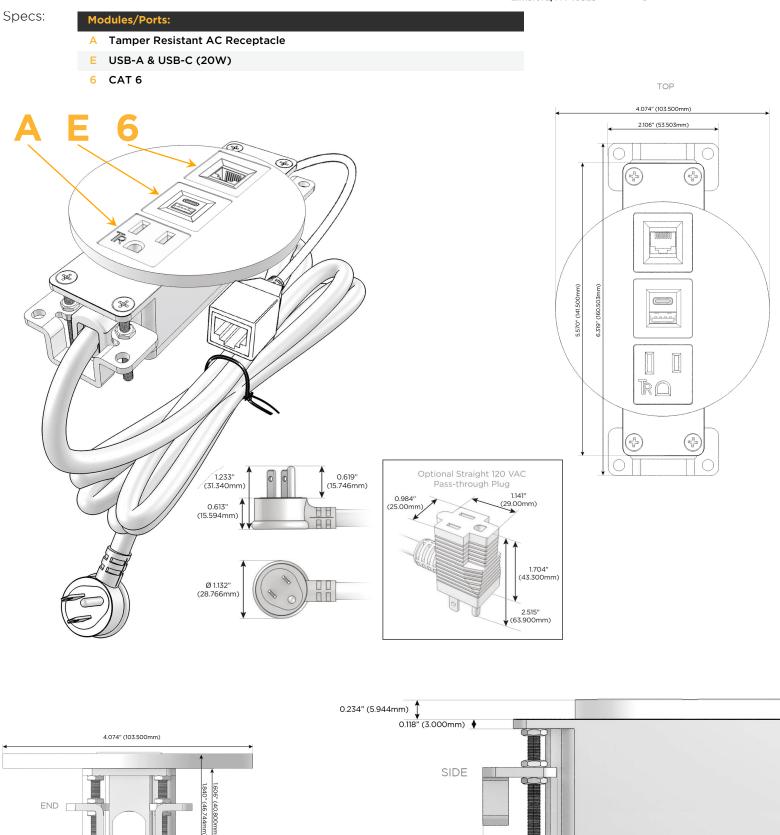

### Module/Port Options:

- A Tamper Resistant AC Receptacle
- E USB-A & USB-C (20W)
- M Double USB-A (Fast Charging Ports 18W)
- H HDMI
- 6 CAT 6
- 12 RJ 12
- X Switched AC
- Y 3-Way Switch (Low Voltage)
- V USB-C (45W High Speed Charging Port)
- S USB-C (25W High Speed Charging Port)
- R Switched AC (Rocker Switch)
- D Dimmer Switch

### Plug:

Supplied with Low Profile Flat 45° Angle 120 VAC Plug

Optional Standard Straight 120 VAC Plug

Optional Straight 120 VAC Pass-through Plug

- CLEAN, COMPACT DESIGN
- STREAMLINED
- LOW PROFILE
- SIDE-EXITING CORDS
- PLUG & PLAY
- 6' AC CORD & PLUG (FLAT PLUG STANDARD)
- CUSTOMIZABLE CONFIGURATIONS AND FINISHES
- UL LISTED FOR MOUNTING IN FURNITURE
- 15A