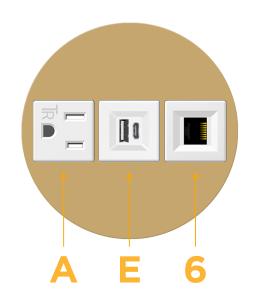

### Module/Port Options:

- A Tamper Resistant AC Receptacle
- E USB-A & USB-C (20W)
- M Double USB-A (Fast Charging Ports 18W)
- H HDMI
- 6 CAT 6
- 12 RJ 12
- X Switched AC
- Y 3-Way Switch (Low Voltage)
- V USB-C (45W High Speed Charging Port)
- S USB-C (25W High Speed Charging Port)
- R Switched AC (Rocker Switch)
- D Dimmer Switch