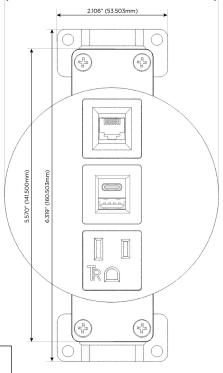

## Modules/Ports:

- A Tamper Resistant AC Receptacle
- E USB-A & USB-C (20W)
- 6 CAT 6

TOP 4.074" (103.500mm)