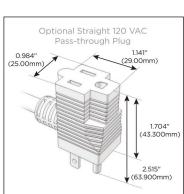

## Plug:

Supplied with Low Profile Flat 45° Angle 120 VAC

Optional Standard Straight 120 VAC Plug

Optional Straight 120 VAC Pass-through Plug

- CLEAN, COMPACT DESIGN
- **STREAMLINED**
- LOW PROFILE
- SIDE-EXITING CORDS
- **PLUG & PLAY**
- 6' AC CORD & PLUG (FLAT PLUG STANDARD)
- **CUSTOMIZABLE CONFIGURATIONS AND FINISHES**
- UL LISTED FOR MOUNTING IN FURNITURE
- 15A