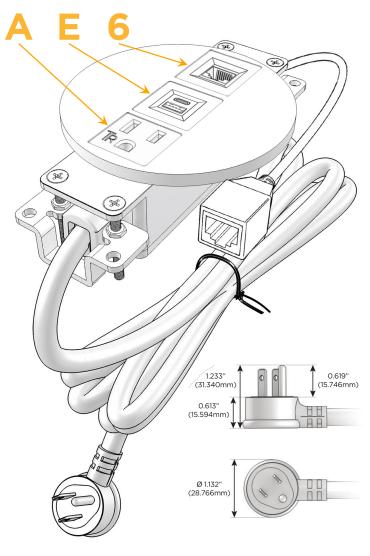

## Plug:

Supplied with Low Profile Flat 45° Angle 120 VAC

Optional Standard Straight 120 VAC Plug

Optional Straight 120 VAC Pass-through Plug

- CLEAN, COMPACT DESIGN
- **STREAMLINED**
- LOW PROFILE
- SIDE-EXITING CORDS
- **PLUG & PLAY**
- 6' AC CORD & PLUG (FLAT PLUG STANDARD)
- **CUSTOMIZABLE CONFIGURATIONS AND FINISHES**
- UL LISTED FOR MOUNTING IN FURNITURE
- 15A

## Modules/Ports:

- A Tamper Resistant AC Receptacle
- E USB-A & USB-C (20W)
- 6 CAT 6

TOP 4.074" (103.500mm)