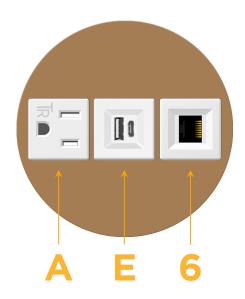

## Modules/Ports:

- A Tamper Resistant AC Receptacle
- E USB-A & USB-C (20W)
- 6 CAT 6

TOP 4.074" (103.500mm)