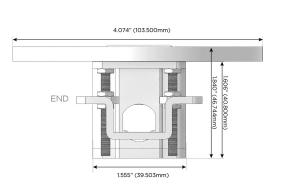

## Modules/Ports:

- A Tamper Resistant AC Receptacle
- E USB-A & USB-C (20W)
- 6 CAT 6

TOP 4.074" (103.500mm)