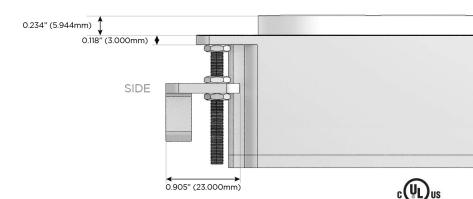

## Plug:

Supplied with Low Profile Flat 45° Angle 120 VAC

Optional Standard Straight 120 VAC Plug

Optional Straight 120 VAC Pass-through Plug

- CLEAN, COMPACT DESIGN
- **STREAMLINED**
- LOW PROFILE
- SIDE-EXITING CORDS
- **PLUG & PLAY**
- 6' AC CORD & PLUG (FLAT PLUG STANDARD)
- **CUSTOMIZABLE CONFIGURATIONS AND FINISHES**
- UL LISTED FOR MOUNTING IN FURNITURE
- 15A