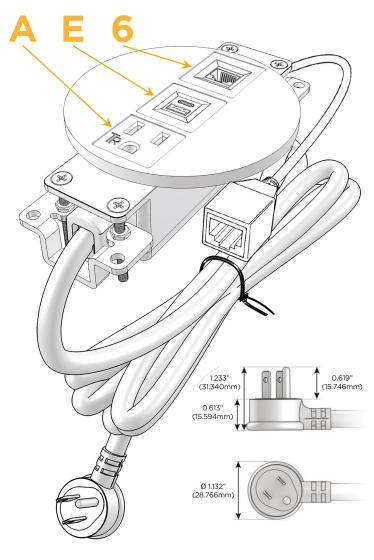

### Plug:

Supplied with Low Profile Flat 45° Angle 120 VAC

Optional Standard Straight 120 VAC Plug

Optional Straight 120 VAC Pass-through Plug

- CLEAN, COMPACT DESIGN
- **STREAMLINED**
- LOW PROFILE
- SIDE-EXITING CORDS
- **PLUG & PLAY**
- 6' AC CORD & PLUG (FLAT PLUG STANDARD)
- **CUSTOMIZABLE CONFIGURATIONS AND FINISHES**
- UL LISTED FOR MOUNTING IN FURNITURE
- 15A

# Modules/Ports:

- A Tamper Resistant AC Receptacle
- E USB-A & USB-C (20W)
- 6 CAT 6

TOP