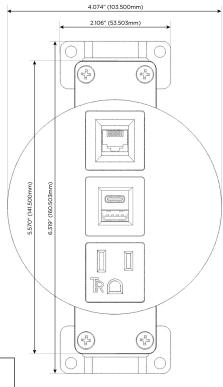

# **Module/Port Options:**

- **Tamper Resistant AC Receptacle**
- **USB-A & USB-C (20W)**
- Double USB-A (Fast Charging Ports 18W)
- **HDMI**
- 6 CAT 6
- 12 RJ 12
- X Switched AC
- Y 3-Way Switch (Low Voltage)
- V USB-C (45W High Speed Charging Port)
- **USB-C (25W High Speed Charging Port)**
- Switched AC (Rocker Switch)
- **Dimmer Switch**

# Modules/Ports:

- A Tamper Resistant AC Receptacle
- E USB-A & USB-C (20W)
- 6 CAT 6

TOP