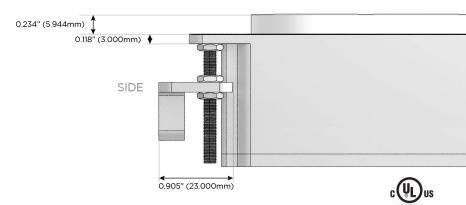

Port)
- **USB-C (25W High Speed Charging Port)**
- Switched AC (Rocker Switch)
- **Dimmer Switch**

### Plug:

Supplied with Low Profile Flat 45° Angle 120 VAC

Optional Standard Straight 120 VAC Plug

Optional Straight 120 VAC Pass-through Plug

- CLEAN, COMPACT DESIGN
- **STREAMLINED**
- LOW PROFILE
- SIDE-EXITING CORDS
- **PLUG & PLAY**
- 6' AC CORD & PLUG (FLAT PLUG STANDARD)
- **CUSTOMIZABLE CONFIGURATIONS AND FINISHES**
- UL LISTED FOR MOUNTING IN FURNITURE
- 15A





### AC POWER & DATA CONNECTIVITY SOLUTION

M-POWER-3TW-AE6-BZ5RNDSB

Distributed by



Mormax Company, Inc.
8 Westchester Plaza

Elmsford, NY 10523

**&**<

914-699-0101

sales@mormax.com
mormax.com

6-R75PNDSR

Specs:

# Modules/Ports:

- A Tamper Resistant AC Receptacle
- E USB-A & USB-C (20W)
- 6 CAT 6

TOP