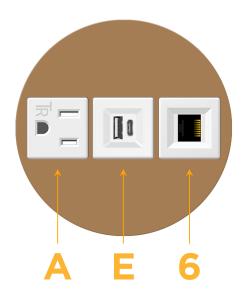

# Modules/Ports:

- A Tamper Resistant AC Receptacle
- E USB-A & USB-C (20W)
- 6 CAT 6

TOP