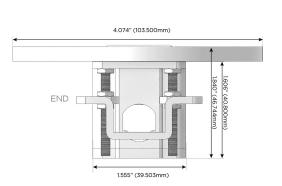

g Port)
- **USB-C (25W High Speed Charging Port)**
- Switched AC (Rocker Switch)
- **Dimmer Switch**

### Plug:

Supplied with Low Profile Flat 45° Angle 120 VAC

Optional Standard Straight 120 VAC Plug

Optional Straight 120 VAC Pass-through Plug

- CLEAN, COMPACT DESIGN
- **STREAMLINED**
- LOW PROFILE
- SIDE-EXITING CORDS
- **PLUG & PLAY**
- 6' AC CORD & PLUG (FLAT PLUG STANDARD)
- **CUSTOMIZABLE CONFIGURATIONS AND FINISHES**
- UL LISTED FOR MOUNTING IN FURNITURE
- 15A





### AC POWER & DATA CONNECTIVITY SOLUTION

M-POWER-3TW-AE6-BZ5RNDSB

Distributed by



Mormax Company, Inc.
8 Westchester Plaza

Elmsford, NY 10523

**&**<

914-699-0101

sales@mormax.com
mormax.com

6-R75PNDSR

Specs:

# Modules/Ports:

- A Tamper Resistant AC Receptacle
- E USB-A & USB-C (20W)
- 6 CAT 6

TOP