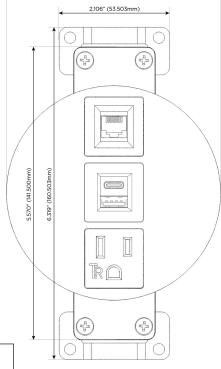

## **Module/Port Options:**

- A Tamper Resistant AC Receptacle
- E USB-A & USB-C (20W)
- M Double USB-A (Fast Charging Ports 18W)
- H HDMI
- 6 CAT 6
- 12 RJ 12
- X Switched AC
- Y 3-Way Switch (Low Voltage)
- V USB-C (45W High Speed Charging Port)
- S USB-C (25W High Speed Charging Port)
- R Switched AC (Rocker Switch)
- Dimmer Switch

## Modules/Ports:

- **Tamper Resistant AC Receptacle**
- USB-A & USB-C (20W)
- CAT 6

TOP 4.074" (103.500mm)