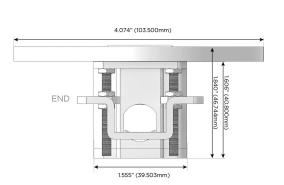

## Modules/Ports:

- **Tamper Resistant AC Receptacle**
- USB-A & USB-C (20W)
- CAT 6

TOP 4.074" (103.500mm)