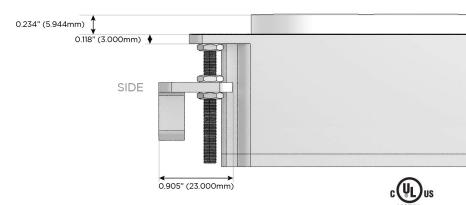

## Modules/Ports:

- **Tamper Resistant AC Receptacle**
- USB-A & USB-C (20W)
- CAT 6

TOP 4.074" (103.500mm)