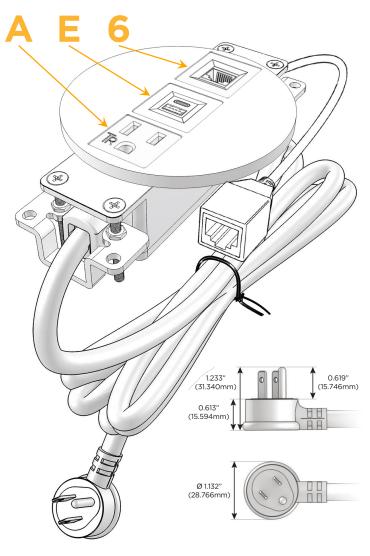

## **Module/Port Options:**

- A Tamper Resistant AC Receptacle
- E USB-A & USB-C (20W)
- M Double USB-A (Fast Charging Ports 18W)
- H HDMI
- 6 CAT 6
- 12 RJ 12
- X Switched AC
- Y 3-Way Switch (Low Voltage)
- V USB-C (45W High Speed Charging Port)
- S USB-C (25W High Speed Charging Port)
- R Switched AC (Rocker Switch)
- Dimmer Switch

### Plug:

Supplied with Low Profile Flat 45° Angle 120 VAC Plug

Optional Standard Straight 120 VAC Plug

Optional Straight 120 VAC Pass-through Plug

- · CLEAN, COMPACT DESIGN
- STREAMLINED
- LOW PROFILE
- SIDE-EXITING CORDS
- PLUG & PLAY
- 6' AC CORD & PLUG (FLAT PLUG STANDARD)
- CUSTOMIZABLE CONFIGURATIONS AND FINISHES
- UL LISTED FOR MOUNTING IN FURNITURE
- 15A

## Modules/Ports:

- **Tamper Resistant AC Receptacle**
- USB-A & USB-C (20W)
- CAT 6

TOP 4.074" (103.500mm)