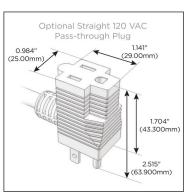

### Plug:

Supplied with Low Profile Flat 45° Angle 120 VAC Plug

Optional Standard Straight 120 VAC Plug

Optional Straight 120 VAC Pass-through Plug

- · CLEAN, COMPACT DESIGN
- STREAMLINED
- LOW PROFILE
- SIDE-EXITING CORDS
- PLUG & PLAY
- 6' AC CORD & PLUG (FLAT PLUG STANDARD)
- CUSTOMIZABLE CONFIGURATIONS AND FINISHES
- UL LISTED FOR MOUNTING IN FURNITURE
- 15A