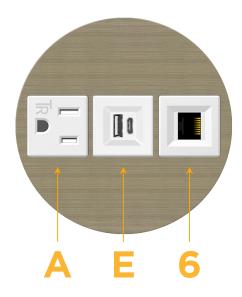

## **Module/Port Options:**

- A Tamper Resistant AC Receptacle
- E USB-A & USB-C (20W)
- M Double USB-A (Fast Charging Ports 18W)
- H HDMI
- 6 CAT 6
- 12 RJ 12
- X Switched AC
- Y 3-Way Switch (Low Voltage)
- V USB-C (45W High Speed Charging Port)
- S USB-C (25W High Speed Charging Port)
- R Switched AC (Rocker Switch)
- Dimmer Switch

## Modules/Ports:

- **Tamper Resistant AC Receptacle**
- USB-A & USB-C (20W)
- CAT 6

TOP 4.074" (103.500mm)