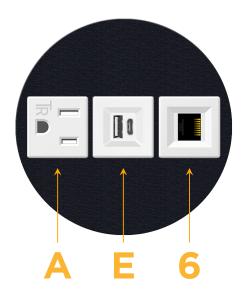

## **Module/Port Options:**

- A Tamper Resistant AC Receptacle
- E USB-A & USB-C (20W)
- M Double USB-A (Fast Charging Ports 18W)
- H HDMI
- 6 CAT 6
- 12 RJ 12
- X Switched AC
- Y 3-Way Switch (Low Voltage)
- V USB-C (45W High Speed Charging Port)
- S USB-C (25W High Speed Charging Port)
- R Switched AC (Rocker Switch)
- D Dimmer Switch

# Specs: Modules/Ports:

- A Tamper Resistant AC Receptacle
- E USB-A & USB-C (20W)
- 6 CAT 6

TOP 4.074" (103.500mm)