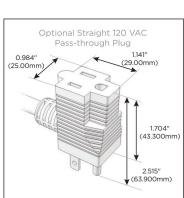

#### Plug:

Supplied with Low Profile Flat 45° Angle 120 VAC Plug

Optional Standard Straight 120 VAC Plug

Optional Straight 120 VAC Pass-through Plug

- · CLEAN, COMPACT DESIGN
- STREAMLINED
- LOW PROFILE
- SIDE-EXITING CORDS
- PLUG & PLAY
- 6' AC CORD & PLUG (FLAT PLUG STANDARD)
- CUSTOMIZABLE CONFIGURATIONS AND FINISHES
- UL LISTED FOR MOUNTING IN FURNITURE
- 15A