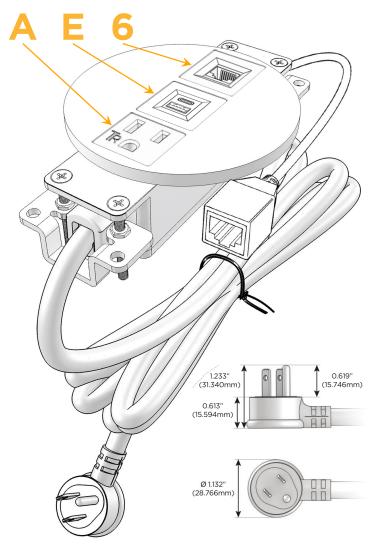

## **Module/Port Options:**

- A Tamper Resistant AC Receptacle
- E USB-A & USB-C (20W)
- M Double USB-A (Fast Charging Ports 18W)
- H HDMI
- 6 CAT 6
- 12 RJ 12
- X Switched AC
- Y 3-Way Switch (Low Voltage)
- V USB-C (45W High Speed Charging Port)
- S USB-C (25W High Speed Charging Port)
- R Switched AC (Rocker Switch)
- D Dimmer Switch

#### Plug:

Supplied with Low Profile Flat 45° Angle 120 VAC Plug

Optional Standard Straight 120 VAC Plug

Optional Straight 120 VAC Pass-through Plug

- · CLEAN, COMPACT DESIGN
- STREAMLINED
- LOW PROFILE
- SIDE-EXITING CORDS
- PLUG & PLAY
- 6' AC CORD & PLUG (FLAT PLUG STANDARD)
- CUSTOMIZABLE CONFIGURATIONS AND FINISHES
- UL LISTED FOR MOUNTING IN FURNITURE
- 15A

# Specs: Modules/Ports:

- A Tamper Resistant AC Receptacle
- E USB-A & USB-C (20W)
- 6 CAT 6

TOP 4.074" (103.500mm)