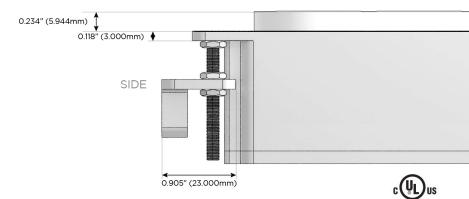

# Specs: Modules/Ports:

- A Tamper Resistant AC Receptacle
- E USB-A & USB-C (20W)
- 6 CAT 6

TOP 4.074" (103.500mm)