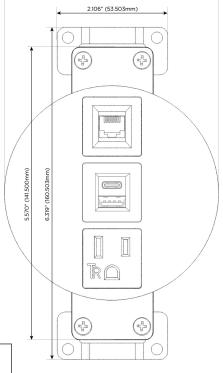

## **Module/Port Options:**

- A Tamper Resistant AC Receptacle
- E USB-A & USB-C (20W)
- M Double USB-A (Fast Charging Ports 18W)
- H HDMI
- 6 CAT 6
- 12 RJ 12
- X Switched AC
- Y 3-Way Switch (Low Voltage)
- V USB-C (45W High Speed Charging Port)
- S USB-C (25W High Speed Charging Port)
- R Switched AC (Rocker Switch)
- D Dimmer Switch

# Specs: Modules/Ports:

- A Tamper Resistant AC Receptacle
- E USB-A & USB-C (20W)
- 6 CAT 6

TOP 4.074" (103.500mm)