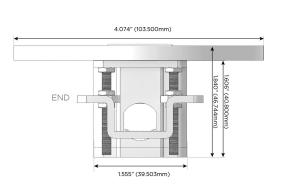

# Specs: Modules/Ports:

- A Tamper Resistant AC Receptacle
- E USB-A & USB-C (20W)
- 6 CAT 6

TOP 4.074" (103.500mm)