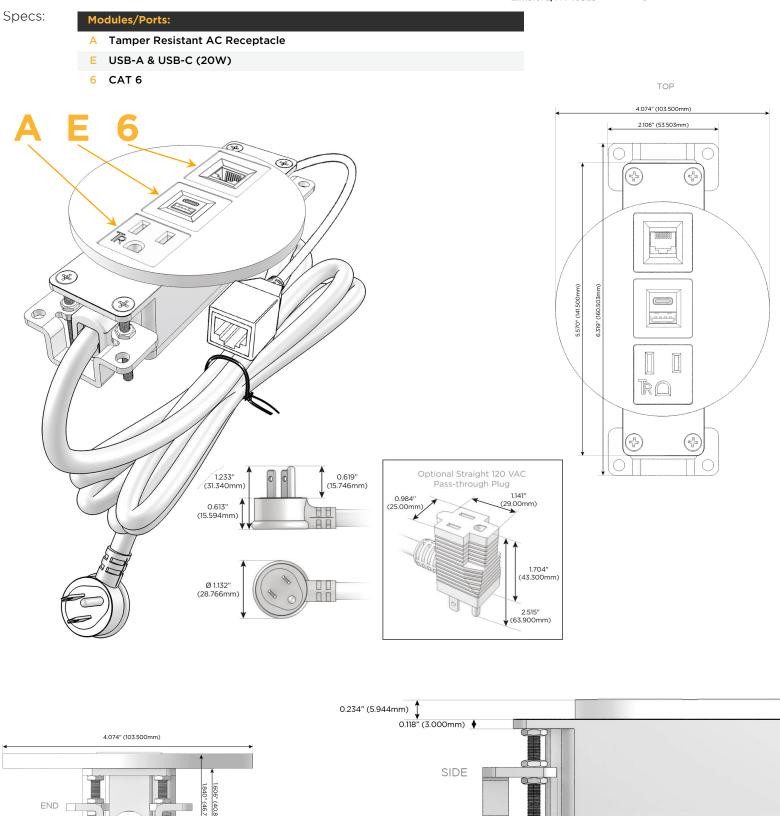

#### **Module/Port Options:**

- A Tamper Resistant AC Receptacle
- E USB-A & USB-C (20W)
- M Double USB-A (Fast Charging Ports 18W)
- H HDMI
- 6 CAT 6
- 12 RJ 12
- X Switched AC
- Y 3-Way Switch (Low Voltage)
- V USB-C (45W High Speed Charging Port)
- S USB-C (25W High Speed Charging Port)
- R Switched AC (Rocker Switch)
- D Dimmer Switch

#### Plug:

Supplied with Low Profile Flat 45° Angle 120 VAC Plug

Optional Standard Straight 120 VAC Plug

Optional Straight 120 VAC Pass-through Plug

- CLEAN, COMPACT DESIGN
- STREAMLINED
- LOW PROFILE
- SIDE-EXITING CORDS
- PLUG & PLAY
- 6' AC CORD & PLUG (FLAT PLUG STANDARD)
- CUSTOMIZABLE CONFIGURATIONS AND FINISHES
- UL LISTED FOR MOUNTING IN FURNITURE
- 15A

## AC POWER & DATA CONNECTIVITY SOLUTION

M-POWER-3TW-AE6-BRARNDSB

Mormax Company, Inc. 8 Westchester Plaza Elmsford, NY 10523

C 914-699-0101  $\square$ sales@mormax.com

mormax.com

0.905" (23.000mm)

© 2024 Metro Light & Power, LLC. All rights reserved. US Patent No(s) 10,841,990; 10,847,959; other Patents Pending Metro Light & Power, LLC | 11 Smith St Englewood, NJ 07631 | T: 201-416-4160 | F: 208-979-4613 | info@metrolightandpower.com | www.metrolightandpower.com