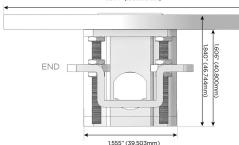

#### Plug:

Supplied with Low Profile Flat 45° Angle 120 VAC Plug

Optional Standard Straight 120 VAC Plug

Optional Straight 120 VAC Pass-through Plug

- CLEAN, COMPACT DESIGN
- STREAMLINED
- LOW PROFILE
- SIDE-EXITING CORDS
- PLUG & PLAY
- 6' AC CORD & PLUG (FLAT PLUG STANDARD)
- CUSTOMIZABLE CONFIGURATIONS AND FINISHES
- UL LISTED FOR MOUNTING IN FURNITURE
- 15A

## AC POWER & DATA CONNECTIVITY SOLUTION

M-POWER-3TW-AE6-BRARNDSB

Mormax Company, Inc. 8 Westchester Plaza Elmsford, NY 10523

C 914-699-0101  $\square$ sales@mormax.com

mormax.com

0.905" (23.000mm)

© 2024 Metro Light & Power, LLC. All rights reserved. US Patent No(s) 10,841,990; 10,847,959; other Patents Pending Metro Light & Power, LLC | 11 Smith St Englewood, NJ 07631 | T: 201-416-4160 | F: 208-979-4613 | info@metrolightandpower.com | www.metrolightandpower.com