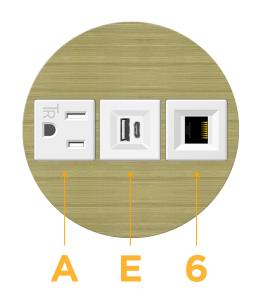

### Bezel Finish: BRASS ANTIQUED (ZINC/STEEL)

Custom Finishes Available

M-POWER-3TW-AE6-BRARNDSB

#### **Module/Port Options:**

- A Tamper Resistant AC Receptacle
- E USB-A & USB-C (20W)
- M Double USB-A (Fast Charging Ports 18W)
- H HDMI
- 6 CAT 6
- 12 RJ 12
- X Switched AC
- Y 3-Way Switch (Low Voltage)
- V USB-C (45W High Speed Charging Port)
- S USB-C (25W High Speed Charging Port)
- R Switched AC (Rocker Switch)
- D Dimmer Switch