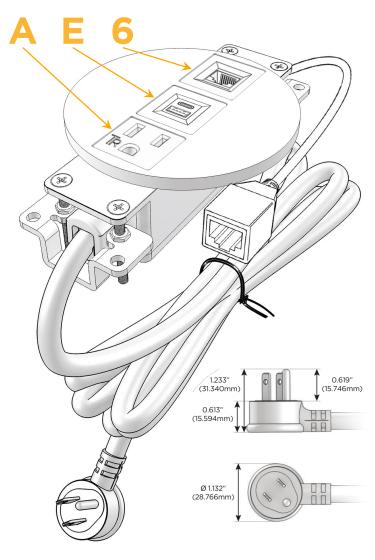

#### AC POWER & DATA CONNECTIVITY SOLUTION

M-POWER-3TW-AE6-BR4RNDB

Distributed by

Mormax Company, Inc. 8 Westchester Plaza

Elmsford, NY 10523

914-699-0101

sales@mormax.com mormax.com

Metro Light & Power's line of power & data solutions offers sophisticated design elements combined with greater ease of installation. Streamlined and low-profile, enhanced by side-exiting cords, our outlets advance the industry with their cutting edge look and feel. We believe flexibility is key, and we provide a variety of mounting options, including the ability to mount in limited spaces. Our outlets are available in many finishes and configurations, in addition to a custom color and finish capability for our clients.

#### Plug:

Supplied with Low Profile Flat 45° Angle 120 VAC

Optional Standard Straight 120 VAC Plug

Optional Straight 120 VAC Pass-through Plug

- CLEAN, COMPACT DESIGN
- **STREAMLINED**
- LOW PROFILE
- SIDE-EXITING CORDS
- **PLUG & PLAY**
- 6' AC CORD & PLUG (FLAT PLUG STANDARD)
- **CUSTOMIZABLE CONFIGURATIONS AND FINISHES**
- UL LISTED FOR MOUNTING IN FURNITURE
- 15A

# Modules/Ports:

- A Tamper Resistant AC Receptacle
- E USB-A & USB-C (20W)
- 6 CAT 6

TOP

4.074" (103.500mm)