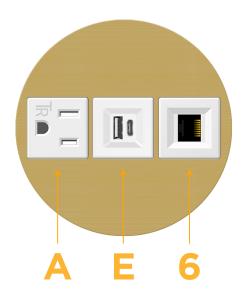

# Modules/Ports:

- A Tamper Resistant AC Receptacle
- E USB-A & USB-C (20W)
- 6 CAT 6

TOP

4.074" (103.500mm)