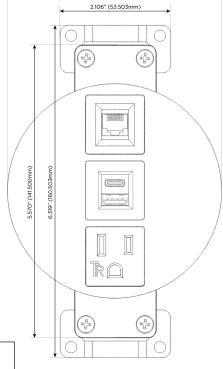

## **Module/Port Options:**

- **Tamper Resistant AC Receptacle**
- **USB-A & USB-C (20W)**
- Double USB-A (Fast Charging Ports 18W)
- HDMI
- 6 CAT 6
- 12 RJ 12
- X Switched AC
- 3-Way Switch (Low Voltage)
- V USB-C (45W High Speed Charging Port)
- USB-C (25W High Speed Charging Port)
- Switched AC (Rocker Switch)
- **Dimmer Switch**

# Modules/Ports:

- A Tamper Resistant AC Receptacle
- E USB-A & USB-C (20W)
- 6 CAT 6

TOP

4.074" (103.500mm)