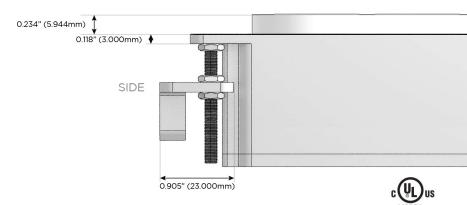

t)
- USB-C (25W High Speed Charging Port)
- Switched AC (Rocker Switch)
- **Dimmer Switch**

#### Plug:

Supplied with Low Profile Flat 45° Angle 120 VAC

Optional Standard Straight 120 VAC Plug

Optional Straight 120 VAC Pass-through Plug

- CLEAN, COMPACT DESIGN
- **STREAMLINED**
- LOW PROFILE
- SIDE-EXITING CORDS
- **PLUG & PLAY**
- 6' AC CORD & PLUG (FLAT PLUG STANDARD)
- **CUSTOMIZABLE CONFIGURATIONS AND FINISHES**
- UL LISTED FOR MOUNTING IN FURNITURE
- 15A





#### AC POWER & DATA CONNECTIVITY SOLUTION

M-POWER-3TW-AE6-BR4RNDB

Distributed by

Mormax Company, Inc.

8 Westchester Plaza

Elmsford, NY 10523



6 6

914-699-0101 sales@mormax.com

mormax.com

Specs:

# Modules/Ports:

- A Tamper Resistant AC Receptacle
- E USB-A & USB-C (20W)
- 6 CAT 6

TOP

4.074" (103.500mm)