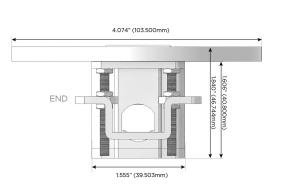

mormax.com

Specs:

# Modules/Ports:

- A Tamper Resistant AC Receptacle
- E USB-A & USB-C (20W)
- 6 CAT 6

TOP

4.074" (103.500mm)