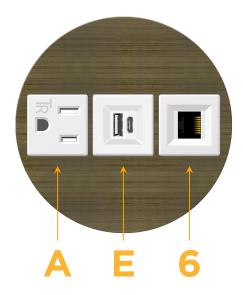

## Modules/Ports:

- A Tamper Resistant AC Receptacle
- E USB-A & USB-C (20W)
- 6 CAT 6

TOP 4.074" (103.500mm)