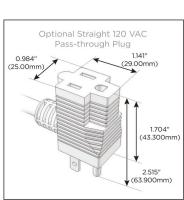

#### Plug:

Supplied with Low Profile Flat 45° Angle 120 VAC Plug

Optional Standard Straight 120 VAC Plug

Optional Straight 120 VAC Pass-through Plug

- CLEAN, COMPACT DESIGN
- STREAMLINED
- LOW PROFILE
- SIDE-EXITING CORDS
- PLUG & PLAY
- 6' AC CORD & PLUG (FLAT PLUG STANDARD)
- CUSTOMIZABLE CONFIGURATIONS AND FINISHES
- UL LISTED FOR MOUNTING IN FURNITURE
- 15A