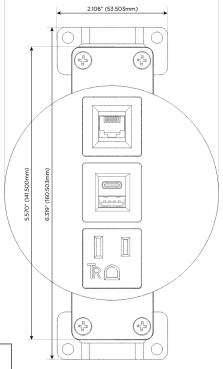

## **Module/Port Options:**

- A Tamper Resistant AC Receptacle
- E USB-A & USB-C (20W)
- M Double USB-A (Fast Charging Ports 18W)
- H HDMI
- 6 CAT 6
- 12 RJ 12
- X Switched AC
- Y 3-Way Switch (Low Voltage)
- V USB-C (45W High Speed Charging Port)
- S USB-C (25W High Speed Charging Port)
- R Switched AC (Rocker Switch)
- Dimmer Switch

## Modules/Ports:

- A Tamper Resistant AC Receptacle
- E USB-A & USB-C (20W)
- 6 CAT 6

TOP 4.074" (103.500mm)