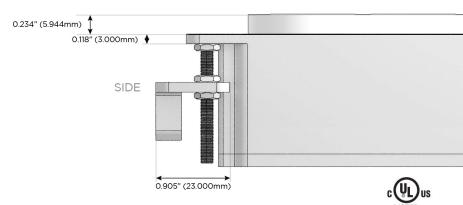

#### Plug:

Supplied with Low Profile Flat 45° Angle 120 VAC Plug

Optional Standard Straight 120 VAC Plug

Optional Straight 120 VAC Pass-through Plug

- CLEAN, COMPACT DESIGN
- STREAMLINED
- LOW PROFILE
- SIDE-EXITING CORDS
- PLUG & PLAY
- 6' AC CORD & PLUG (FLAT PLUG STANDARD)
- CUSTOMIZABLE CONFIGURATIONS AND FINISHES
- UL LISTED FOR MOUNTING IN FURNITURE
- 15A