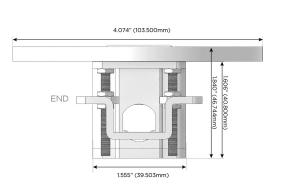

## Modules/Ports:

- A Tamper Resistant AC Receptacle
- E USB-A & USB-C (20W)
- 6 CAT 6

TOP 4.074" (103.500mm)