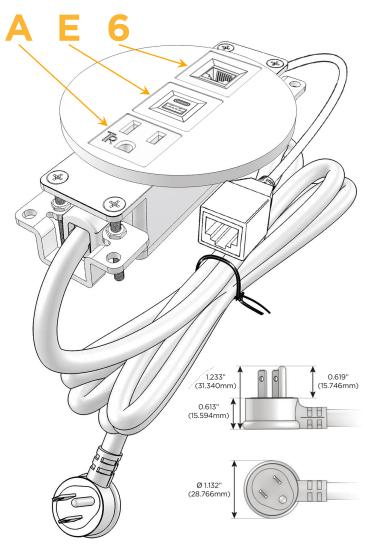

## **Module/Port Options:**

- A Tamper Resistant AC Receptacle
- E USB-A & USB-C (20W)
- M Double USB-A (Fast Charging Ports 18W)
- H HDMI
- 6 CAT 6
- 12 RJ 12
- X Switched AC
- Y 3-Way Switch (Low Voltage)
- V USB-C (45W High Speed Charging Port)
- S USB-C (25W High Speed Charging Port)
- R Switched AC (Rocker Switch)
- Dimmer Switch

#### Plug:

Supplied with Low Profile Flat 45° Angle 120 VAC Plug

Optional Standard Straight 120 VAC Plug

Optional Straight 120 VAC Pass-through Plug

- CLEAN, COMPACT DESIGN
- STREAMLINED
- LOW PROFILE
- SIDE-EXITING CORDS
- PLUG & PLAY
- 6' AC CORD & PLUG (FLAT PLUG STANDARD)
- CUSTOMIZABLE CONFIGURATIONS AND FINISHES
- UL LISTED FOR MOUNTING IN FURNITURE
- 15A

## Modules/Ports:

- A Tamper Resistant AC Receptacle
- E USB-A & USB-C (20W)
- 6 CAT 6

TOP 4.074" (103.500mm)