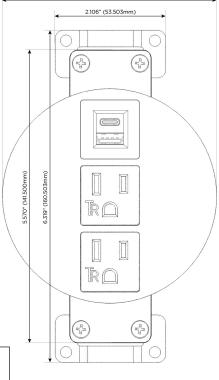

## **Modules/Ports:**

A Tamper Resistant AC Receptacle

E USB-A & USB-C (20W)

TOP 4.074" (103.500mm)