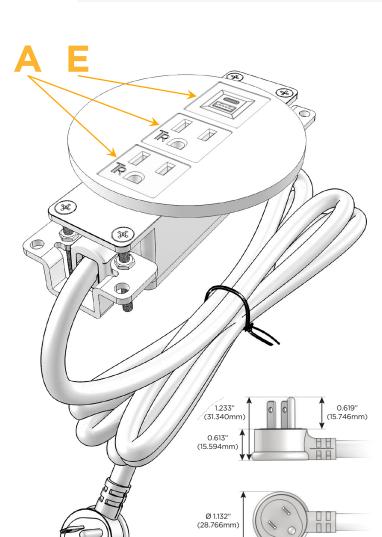

## **Module/Port Options:**

- A Tamper Resistant AC Receptacle
- E USB-A & USB-C (20W)
- M Double USB-A (Fast Charging Ports 18W)
- H HDMI
- 6 CAT 6
- 12 RJ 12
- X Switched AC
- Y 3-Way Switch (Low Voltage)
- V USB-C (45W High Speed Charging Port)
- S USB-C (25W High Speed Charging Port)
- R Switched AC (Rocker Switch)
- Dimmer Switch

#### Plua

Supplied with Low Profile Flat 45° Angle 120 VAC Plug

Optional Standard Straight 120 VAC Plug

Optional Straight 120 VAC Pass-through Plug

- CLEAN, COMPACT DESIGN
- STREAMLINED
- LOW PROFILE
- SIDE-EXITING CORDS
- PLUG & PLAY
- 6' AC CORD & PLUG (FLAT PLUG STANDARD)
- CUSTOMIZABLE CONFIGURATIONS AND FINISHES
- UL LISTED FOR MOUNTING IN FURNITURE
- 15A

## **Modules/Ports:**

A Tamper Resistant AC Receptacle

E USB-A & USB-C (20W)

TOP 4.074" (103.500mm)