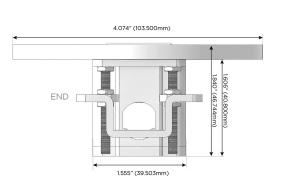

## **Modules/Ports:**

A Tamper Resistant AC Receptacle

E USB-A & USB-C (20W)

TOP 4.074" (103.500mm)