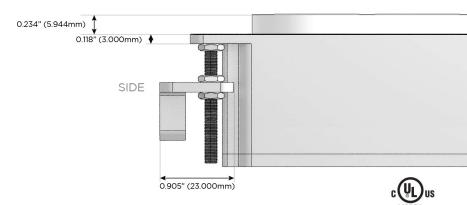

g Port)
- S USB-C (25W High Speed Charging Port)
- R Switched AC (Rocker Switch)
- Dimmer Switch

#### Plua

Supplied with Low Profile Flat 45° Angle 120 VAC Plug

Optional Standard Straight 120 VAC Plug

Optional Straight 120 VAC Pass-through Plug

- CLEAN, COMPACT DESIGN
- STREAMLINED
- LOW PROFILE
- SIDE-EXITING CORDS
- PLUG & PLAY
- 6' AC CORD & PLUG (FLAT PLUG STANDARD)
- CUSTOMIZABLE CONFIGURATIONS AND FINISHES
- UL LISTED FOR MOUNTING IN FURNITURE
- 15A





### AC POWER & DATA CONNECTIVITY SOLUTION

M-POWER-3TW-AAE-SNRNDSB

# MORMAX

Mormax Company, Inc.

Elmsford, NY 10523

Distributed by

<u>&</u>

914-699-0101

sales@mormax.com
mormax.com

8 Westchester Plaza

Specs:

## **Modules/Ports:**

A Tamper Resistant AC Receptacle

E USB-A & USB-C (20W)





TOP 4.074" (103.500mm)