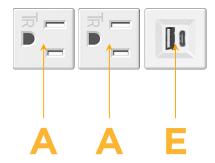

## **Module/Port Options:**

- A Tamper Resistant AC Receptacle
- E USB-A & USB-C (20W)
- M Double USB-A (Fast Charging Ports 18W)
- H HDMI
- 6 CAT 6
- 12 RJ 12
- X Switched AC
- Y 3-Way Switch (Low Voltage)
- V USB-C (45W High Speed Charging Port)
- S USB-C (25W High Speed Charging Port)
- R Switched AC (Rocker Switch)
- Dimmer Switch

## **Modules/Ports:**

A Tamper Resistant AC Receptacle

E USB-A & USB-C (20W)

TOP 4.074" (103.500mm)