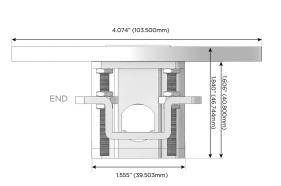

### Plug:

Supplied with Low Profile Flat 45° Angle 120 VAC

Optional Standard Straight 120 VAC Plug

Optional Straight 120 VAC Pass-through Plug

- CLEAN, COMPACT DESIGN
- **STREAMLINED**
- LOW PROFILE
- SIDE-EXITING CORDS
- **PLUG & PLAY**
- 6' AC CORD & PLUG (FLAT PLUG STANDARD)
- **CUSTOMIZABLE CONFIGURATIONS AND FINISHES**
- UL LISTED FOR MOUNTING IN FURNITURE
- 15A