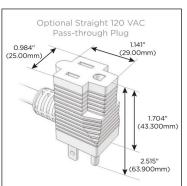

### Plug:

Supplied with Low Profile Flat 45° Angle 120 VAC

Optional Standard Straight 120 VAC Plug

Optional Straight 120 VAC Pass-through Plug

- CLEAN, COMPACT DESIGN
- **STREAMLINED**
- LOW PROFILE
- SIDE-EXITING CORDS
- **PLUG & PLAY**
- 6' AC CORD & PLUG (FLAT PLUG STANDARD)
- **CUSTOMIZABLE CONFIGURATIONS AND FINISHES**
- UL LISTED FOR MOUNTING IN FURNITURE
- 15A