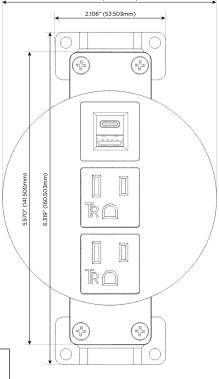

# **Module/Port Options:**

- **Tamper Resistant AC Receptacle**
- **USB-A & USB-C (20W)**
- Double USB-A (Fast Charging Ports 18W)
- **HDMI**
- 6 CAT 6
- 12 RJ 12
- X Switched AC
- 3-Way Switch (Low Voltage)
- USB-C (45W High Speed Charging Port)
- USB-C (25W High Speed Charging Port)
- Switched AC (Rocker Switch)
- **Dimmer Switch**

**Modules/Ports:** 

**Tamper Resistant AC Receptacle** 

USB-A & USB-C (20W)

Ø 1.132" (28.766mm)

TOP