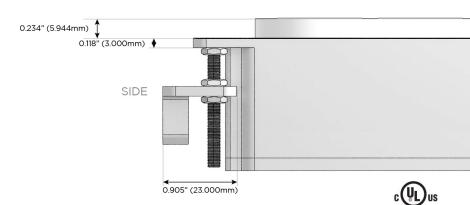

### Plug:

Supplied with Low Profile Flat 45° Angle 120 VAC

Optional Standard Straight 120 VAC Plug

Optional Straight 120 VAC Pass-through Plug

- CLEAN, COMPACT DESIGN
- **STREAMLINED**
- LOW PROFILE
- SIDE-EXITING CORDS
- **PLUG & PLAY**
- 6' AC CORD & PLUG (FLAT PLUG STANDARD)
- **CUSTOMIZABLE CONFIGURATIONS AND FINISHES**
- UL LISTED FOR MOUNTING IN FURNITURE
- 15A