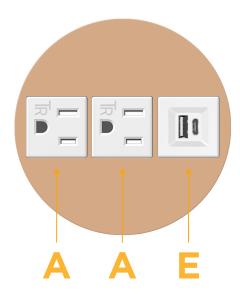

# **Module/Port Options:**

- **Tamper Resistant AC Receptacle**
- **USB-A & USB-C (20W)**
- Double USB-A (Fast Charging Ports 18W)
- **HDMI**
- 6 CAT 6
- 12 RJ 12
- X Switched AC
- 3-Way Switch (Low Voltage)
- USB-C (45W High Speed Charging Port)
- USB-C (25W High Speed Charging Port)
- Switched AC (Rocker Switch)
- **Dimmer Switch**

**Modules/Ports:** 

**Tamper Resistant AC Receptacle** 

USB-A & USB-C (20W)

Ø 1.132" (28.766mm)

TOP