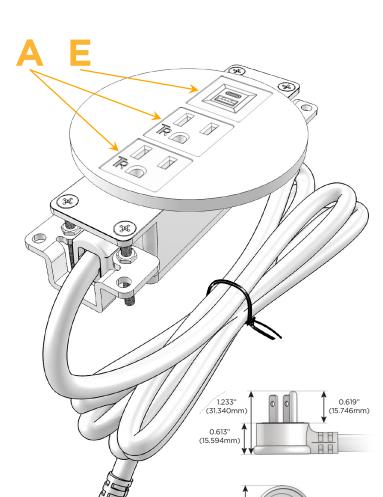

### Plug:

Supplied with Low Profile Flat 45° Angle 120 VAC

Optional Standard Straight 120 VAC Plug

Optional Straight 120 VAC Pass-through Plug

- CLEAN, COMPACT DESIGN
- **STREAMLINED**
- LOW PROFILE
- SIDE-EXITING CORDS
- **PLUG & PLAY**
- 6' AC CORD & PLUG (FLAT PLUG STANDARD)
- **CUSTOMIZABLE CONFIGURATIONS AND FINISHES**
- UL LISTED FOR MOUNTING IN FURNITURE
- 15A