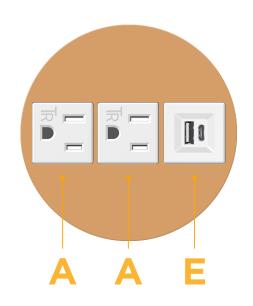

## Module/Port Options:

- A Tamper Resistant AC Receptacle
- E USB-A & USB-C (20W)
- M Double USB-A (Fast Charging Ports 18W)
- H HDMI
- 6 CAT 6
- 12 RJ 12
- X Switched AC
- Y 3-Way Switch (Low Voltage)
- V USB-C (45W High Speed Charging Port)
- S USB-C (25W High Speed Charging Port)
- R Switched AC (Rocker Switch)
- D Dimmer Switch

# A Tamper Resistant AC Receptacle

E USB-A & USB-C (20W)

Distributed by

Mormax Company, Inc. 8 Westchester Plaza Elmsford, NY 10523 ♦ 914-699-0101
✓ sales@mormax.com

mormax.com

E491161

© 2025 Metro Light & Power, LLC. All rights reserved. US Patent No(s) 10,841,990; 10,847,959; other Patents Pending Metro Light & Power, LLC | 11 Smith St Englewood, NJ 07631 | T: 201-416-4160 | F: 208-979-4613 | info@metrolightandpower.com | www.metrolightandpower.com