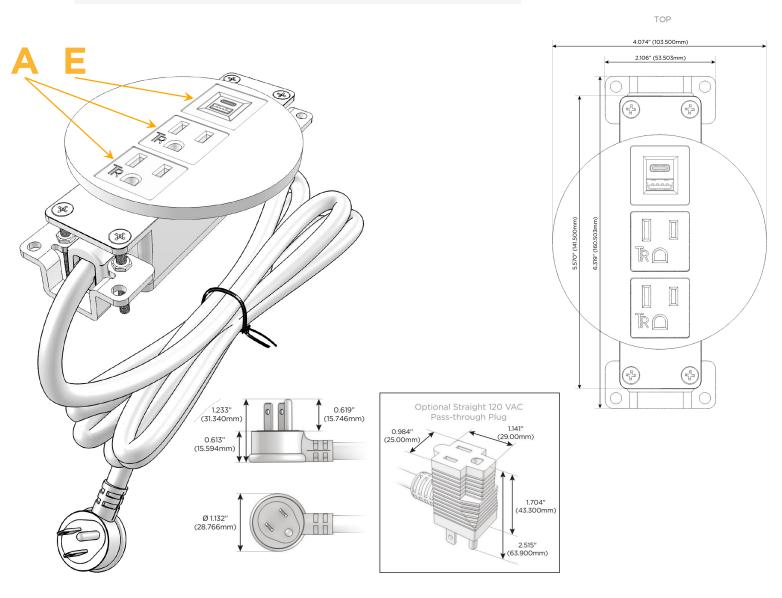

## Module/Port Options:

- A Tamper Resistant AC Receptacle
- E USB-A & USB-C (20W)
- M Double USB-A (Fast Charging Ports 18W)
- H HDMI
- 6 CAT 6
- 12 RJ 12
- X Switched AC
- Y 3-Way Switch (Low Voltage)
- V USB-C (45W High Speed Charging Port)
- S USB-C (25W High Speed Charging Port)
- R Switched AC (Rocker Switch)
- D Dimmer Switch

#### Plug:

Supplied with Low Profile Flat 45° Angle 120 VAC Plug

Optional Standard Straight 120 VAC Plug

Optional Straight 120 VAC Pass-through Plug

- CLEAN, COMPACT DESIGN
- STREAMLINED
- LOW PROFILE
- SIDE-EXITING CORDS
- PLUG & PLAY
- 6' AC CORD & PLUG (FLAT PLUG STANDARD)
- CUSTOMIZABLE CONFIGURATIONS AND FINISHES
- UL LISTED FOR MOUNTING IN FURNITURE
- 15A

# A Tamper Resistant AC Receptacle

E USB-A & USB-C (20W)

Distributed by

Mormax Company, Inc. 8 Westchester Plaza Elmsford, NY 10523 ♦ 914-699-0101
✓ sales@mormax.com

mormax.com

E491161

© 2025 Metro Light & Power, LLC. All rights reserved. US Patent No(s) 10,841,990; 10,847,959; other Patents Pending Metro Light & Power, LLC | 11 Smith St Englewood, NJ 07631 | T: 201-416-4160 | F: 208-979-4613 | info@metrolightandpower.com | www.metrolightandpower.com