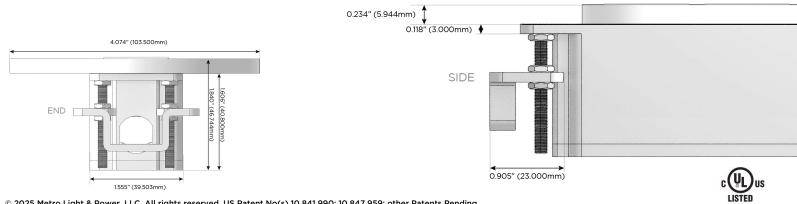

oltage)
- V USB-C (45W High Speed Charging Port)
- S USB-C (25W High Speed Charging Port)
- R Switched AC (Rocker Switch)
- D Dimmer Switch

#### Plug:

Supplied with Low Profile Flat 45° Angle 120 VAC Plug

Optional Standard Straight 120 VAC Plug

Optional Straight 120 VAC Pass-through Plug

- CLEAN, COMPACT DESIGN
- STREAMLINED
- LOW PROFILE
- SIDE-EXITING CORDS
- PLUG & PLAY
- 6' AC CORD & PLUG (FLAT PLUG STANDARD)
- CUSTOMIZABLE CONFIGURATIONS AND FINISHES
- UL LISTED FOR MOUNTING IN FURNITURE
- 15A





# AC POWER & DATA CONNECTIVITY SOLUTION

M-POWER-3TW-AAE-CRNDB

Specs:

## Modules/Ports:

# A Tamper Resistant AC Receptacle

E USB-A & USB-C (20W)

Distributed by



Mormax Company, Inc. 8 Westchester Plaza Elmsford, NY 10523 ♦ 914-699-0101
✓ sales@mormax.com

mormax.com

E491161





© 2025 Metro Light & Power, LLC. All rights reserved. US Patent No(s) 10,841,990; 10,847,959; other Patents Pending Metro Light & Power, LLC | 11 Smith St Englewood, NJ 07631 | T: 201-416-4160 | F: 208-979-4613 | info@metrolightandpower.com | www.metrolightandpower.com