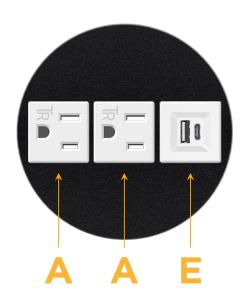

## Module/Port Options:

- A Tamper Resistant AC Receptacle
- E USB-A & USB-C (20W)
- M Double USB-A (Fast Charging Ports 18W)
- H HDMI
- 6 CAT 6
- 12 RJ 12
- X Switched AC
- Y 3-Way Switch (Low Voltage)
- V USB-C (45W High Speed Charging Port)
- S USB-C (25W High Speed Charging Port)
- R Switched AC (Rocker Switch)
- D Dimmer Switch