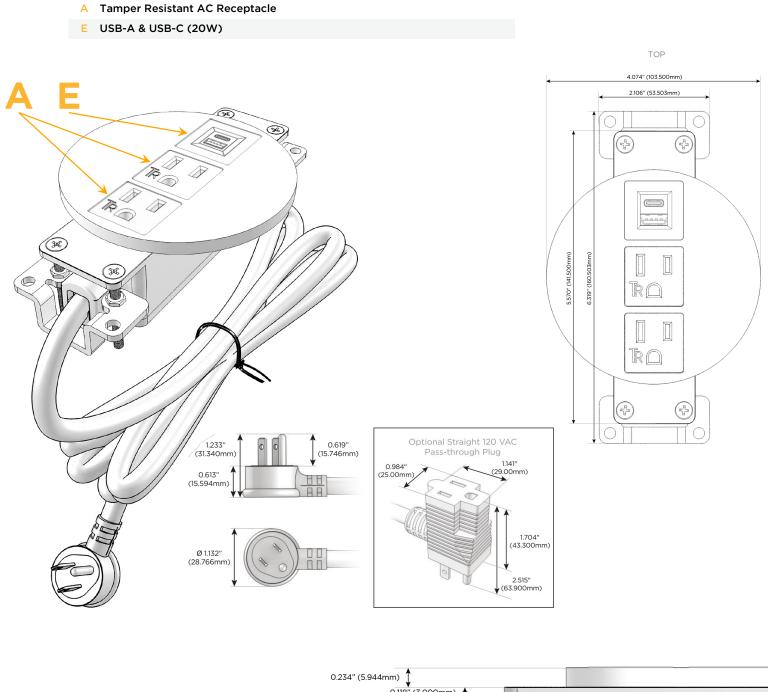

## Module/Port Options:

- A Tamper Resistant AC Receptacle
- E USB-A & USB-C (20W)
- M Double USB-A (Fast Charging Ports 18W)
- H HDMI
- 6 CAT 6
- 12 RJ 12
- X Switched AC
- Y 3-Way Switch (Low Voltage)
- V USB-C (45W High Speed Charging Port)
- S USB-C (25W High Speed Charging Port)
- R Switched AC (Rocker Switch)
- D Dimmer Switch

### Plug:

Supplied with Low Profile Flat 45° Angle 120 VAC Plug

Optional Standard Straight 120 VAC Plug

Optional Straight 120 VAC Pass-through Plug

- CLEAN, COMPACT DESIGN
- STREAMLINED
- LOW PROFILE
- SIDE-EXITING CORDS
- PLUG & PLAY
- 6' AC CORD & PLUG (FLAT PLUG STANDARD)
- CUSTOMIZABLE CONFIGURATIONS AND FINISHES
- UL LISTED FOR MOUNTING IN FURNITURE
- 15A