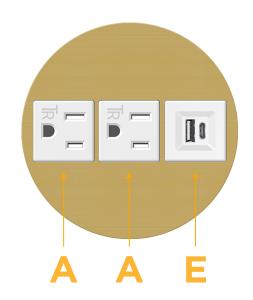

## **Module/Port Options:**

- **Tamper Resistant AC Receptacle** Α
- Е USB-A & USB-C (20W)
- Double USB-A (Fast Charging Ports 18W) M
- н HDMI
- 6 CAT 6
- 12 RJ 12
- X Switched AC
- V 3-Way Switch (Low Voltage)
- USB-C (45W High Speed Charging Port) V
- USB-C (25W High Speed Charging Port) S
- Switched AC (Rocker Switch) R
- **Dimmer Switch**