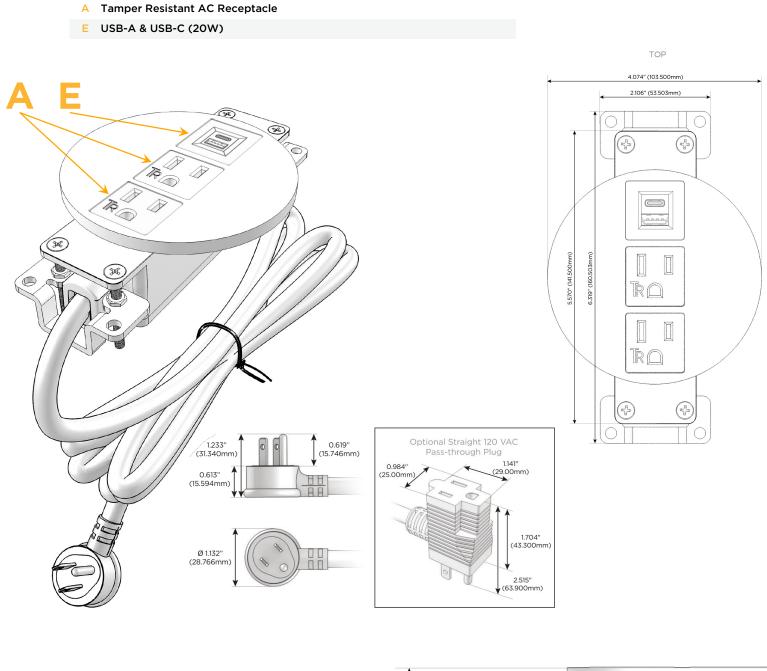

## **Module/Port Options:**

- **Tamper Resistant AC Receptacle** Α
- Е USB-A & USB-C (20W)
- Double USB-A (Fast Charging Ports 18W) M
- н HDMI
- 6 CAT 6
- 12 RJ 12
- X Switched AC
- V 3-Way Switch (Low Voltage)
- USB-C (45W High Speed Charging Port) V
- USB-C (25W High Speed Charging Port) S
- Switched AC (Rocker Switch) R
- **Dimmer Switch**

#### Plug:

Supplied with Low Profile Flat 45° Angle 120 VAC Plug

**Optional Standard Straight 120 VAC Plug** 

**Optional Straight 120 VAC Pass-through Plug** 

- CLEAN, COMPACT DESIGN
- STREAMLINED
- LOW PROFILE
- SIDE-EXITING CORDS
- PLUG & PLAY
- 6' AC CORD & PLUG (FLAT PLUG STANDARD)
- CUSTOMIZABLE CONFIGURATIONS AND FINISHES
- UL LISTED FOR MOUNTING IN FURNITURE
- 15A

# AC POWER & DATA CONNECTIVITY SOLUTION

Modules/Ports:

M-POWER-3TW-AAE-BR4RNDB

Specs:

Distributed by

Mormax Company, Inc. 8 Westchester Plaza Elmsford, NY 10523 ♦ 914-699-0101
✓ sales@mormax.com

E491161

mormax.com