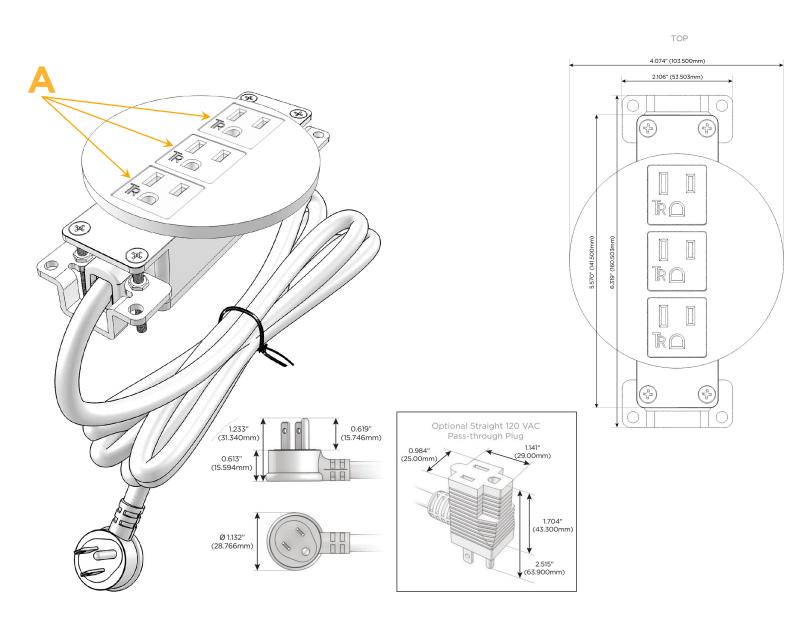

### **Module/Port Options:**

- **Tamper Resistant AC Receptacle** Α
- F USB-A & USB-C (20W)
- Double USB-A (Fast Charging Ports 18W) Μ
- н HDMI
- 6 CAT 6
- 12 RJ 12
- Switched AC X
- Y 3-Way Switch (Low Voltage)
- USB-C (45W High Speed Charging Port) V
- USB-C (25W High Speed Charging Port)
- Switched AC (Rocker Switch)
- **Dimmer Switch** D

#### Plug:

Supplied with Low Profile Flat 45° Angle 120 VAC Plug

**Optional Standard Straight 120 VAC Plug** 

**Optional Straight 120 VAC Pass-through Plug** 

- CLEAN, COMPACT DESIGN
- STREAMLINED
- LOW PROFILE
- SIDE-EXITING CORDS
- PLUG & PLAY
- 6' AC CORD & PLUG (FLAT PLUG STANDARD)
- CUSTOMIZABLE CONFIGURATIONS AND FINISHES
- UL LISTED FOR MOUNTING IN FURNITURE
- 15A

### A Tamper Resistant AC Receptacle

Mormax Company, Inc. 8 Westchester Plaza Elmsford, NY 10523 Signature
 §914-699-0101
 Sales@morma

sales@mormax.com mormax.com

> E491161 OWER DISTR

© 2024 Metro Light & Power, LLC. All rights reserved. US Patent No(s) 10,841,990; 10,847,959; other Patents Pending Metro Light & Power, LLC | 11 Smith St Englewood, NJ 07631 | T: 201-416-4160 | F: 208-979-4613 | info@metrolightandpower.com | www.metrolightandpower.com