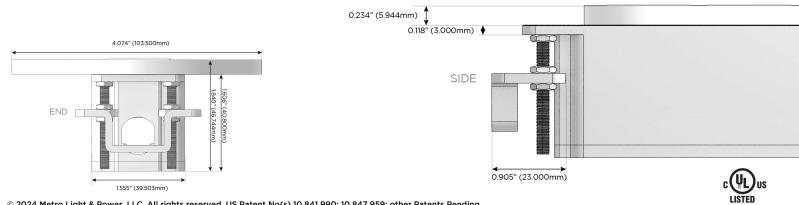

#### Plug:

Supplied with Low Profile Flat 45° Angle 120 VAC Plug

**Optional Standard Straight 120 VAC Plug** 

**Optional Straight 120 VAC Pass-through Plug** 

- CLEAN, COMPACT DESIGN
- STREAMLINED
- LOW PROFILE
- SIDE-EXITING CORDS
- PLUG & PLAY
- 6' AC CORD & PLUG (FLAT PLUG STANDARD)
- CUSTOMIZABLE CONFIGURATIONS AND FINISHES
- UL LISTED FOR MOUNTING IN FURNITURE
- 15A