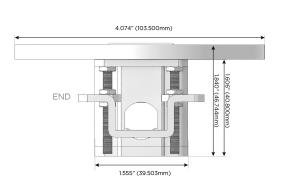

NNECTIVITY SOLUTION

X-T2RNDSB

Elmsford, NY 10523

Specs:

Modules/Ports:

X Switched AC

E USB-A & USB-C (20W)

Ø 1.132" (28.766mm)