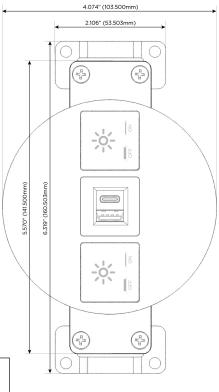

# **Module/Port Options:**

- **Tamper Resistant AC Receptacle**
- **USB-A & USB-C (20W)**
- Double USB-A (Fast Charging Ports 18W)
- HDMI
- 6 CAT 6
- 12 RJ 12
- X Switched AC
- 3-Way Switch (Low Voltage)
- USB-C (45W High Speed Charging Port)
- USB-C (25W High Speed Charging Port)
- Switched AC (Rocker Switch)
- **Dimmer Switch**

NNECTIVITY SOLUTION

X-T2RNDSB

Elmsford, NY 10523

Specs:

Modules/Ports:

X Switched AC

E USB-A & USB-C (20W)

Ø 1.132" (28.766mm)