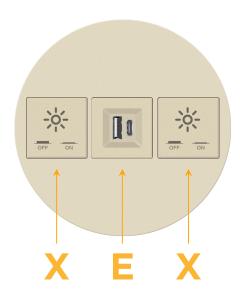

# **Module/Port Options:**

- **Tamper Resistant AC Receptacle**
- **USB-A & USB-C (20W)**
- Double USB-A (Fast Charging Ports 18W)
- HDMI
- 6 CAT 6
- 12 RJ 12
- X Switched AC
- 3-Way Switch (Low Voltage)
- USB-C (45W High Speed Charging Port)
- USB-C (25W High Speed Charging Port)
- Switched AC (Rocker Switch)
- **Dimmer Switch**

NNECTIVITY SOLUTION

X-T2RNDSB

Elmsford, NY 10523

Specs:

Modules/Ports:

X Switched AC

E USB-A & USB-C (20W)

Ø 1.132" (28.766mm)