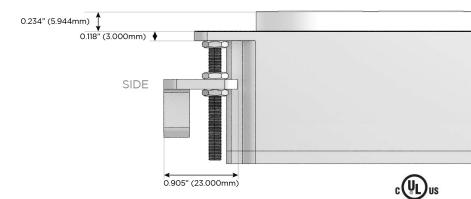

NNECTIVITY SOLUTION

X-T2RNDSB

Elmsford, NY 10523

Specs:

Modules/Ports:

X Switched AC

E USB-A & USB-C (20W)

Ø 1.132" (28.766mm)