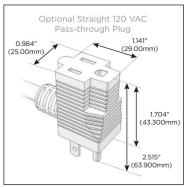

### Plug:

Supplied with Low Profile Flat 45° Angle 120 VAC

Optional Standard Straight 120 VAC Plug

Optional Straight 120 VAC Pass-through Plug

- CLEAN, COMPACT DESIGN
- **STREAMLINED**
- LOW PROFILE
- SIDE-EXITING CORDS
- **PLUG & PLAY**
- 6' AC CORD & PLUG (FLAT PLUG STANDARD)
- **CUSTOMIZABLE CONFIGURATIONS AND FINISHES**
- UL LISTED FOR MOUNTING IN FURNITURE
- 15A