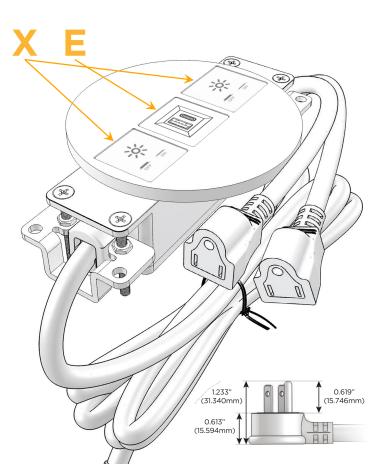

# **Module/Port Options:**

- **Tamper Resistant AC Receptacle**
- **USB-A & USB-C (20W)**
- Double USB-A (Fast Charging Ports 18W)
- HDMI
- 6 CAT 6
- 12 RJ 12
- X Switched AC
- 3-Way Switch (Low Voltage)
- USB-C (45W High Speed Charging Port)
- USB-C (25W High Speed Charging Port)
- Switched AC (Rocker Switch)
- **Dimmer Switch**

### Plug:

Supplied with Low Profile Flat 45° Angle 120 VAC

Optional Standard Straight 120 VAC Plug

Optional Straight 120 VAC Pass-through Plug

- CLEAN, COMPACT DESIGN
- **STREAMLINED**
- LOW PROFILE
- SIDE-EXITING CORDS
- **PLUG & PLAY**
- 6' AC CORD & PLUG (FLAT PLUG STANDARD)
- **CUSTOMIZABLE CONFIGURATIONS AND FINISHES**
- UL LISTED FOR MOUNTING IN FURNITURE
- 15A

NNECTIVITY SOLUTION

X-T2RNDSB

Elmsford, NY 10523

Specs:

Modules/Ports:

X Switched AC

E USB-A & USB-C (20W)

Ø 1.132" (28.766mm)