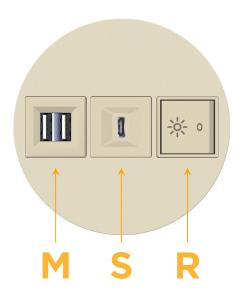

## **Modules/Ports:**

- M Double USB-A (Fast Charging Ports 18W)
- S USB-C (25W High Speed Charging Port)
- R Switched AC (Rocker Switch)

TOP 4.074" (103.500mm)