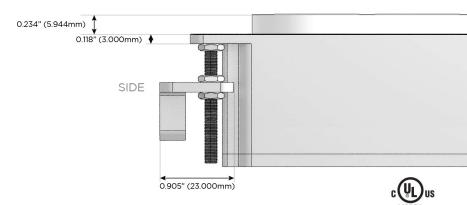

## **Modules/Ports:**

- M Double USB-A (Fast Charging Ports 18W)
- S USB-C (25W High Speed Charging Port)
- R Switched AC (Rocker Switch)

TOP 4.074" (103.500mm)