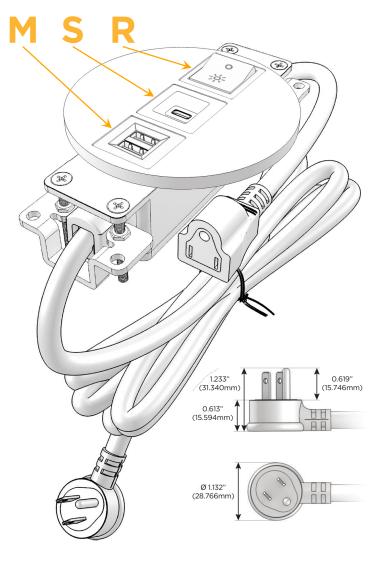

## **Modules/Ports:**

- M Double USB-A (Fast Charging Ports 18W)
- S USB-C (25W High Speed Charging Port)
- R Switched AC (Rocker Switch)

TOP 4.074" (103.500mm)

#### Plug:

Supplied with Low Profile Flat 45° Angle 120 VAC Plug

Optional Standard Straight 120 VAC Plug

Optional Straight 120 VAC Pass-through Plug

- CLEAN, COMPACT DESIGN
- STREAMLINED
- LOW PROFILE
- SIDE-EXITING CORDS
- PLUG & PLAY
- 6' AC CORD & PLUG (FLAT PLUG STANDARD)
- CUSTOMIZABLE CONFIGURATIONS AND FINISHES
- UL LISTED FOR MOUNTING IN FURNITURE
- 15A