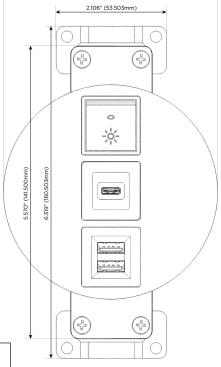

## **Modules/Ports:**

- M Double USB-A (Fast Charging Ports 18W)
- S USB-C (25W High Speed Charging Port)
- R Switched AC (Rocker Switch)

TOP 4.074" (103.500mm)