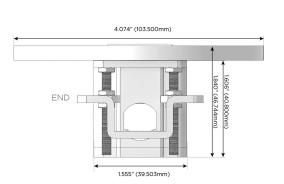

## **Modules/Ports:**

- M Double USB-A (Fast Charging Ports 18W)
- S USB-C (25W High Speed Charging Port)
- R Switched AC (Rocker Switch)

TOP 4.074" (103.500mm)