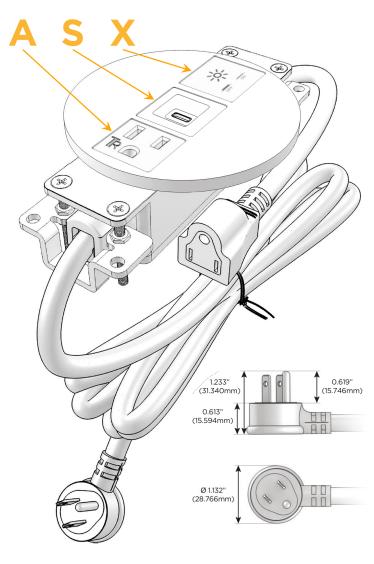

#### Plug:

Supplied with Low Profile Flat 45° Angle 120 VAC Plug

Optional Standard Straight 120 VAC Plug

Optional Straight 120 VAC Pass-through Plug

- CLEAN, COMPACT DESIGN
- STREAMLINED
- LOW PROFILE
- SIDE-EXITING CORDS
- PLUG & PLAY
- 6' AC CORD & PLUG (FLAT PLUG STANDARD)
- CUSTOMIZABLE CONFIGURATIONS AND FINISHES
- UL LISTED FOR MOUNTING IN FURNITURE
- 15A

## **Modules/Ports:**

- A Tamper Resistant AC Receptacle
- S USB-C (25W High Speed Charging Port)
- X Switched AC

TOP 4.074" (103.500mm)