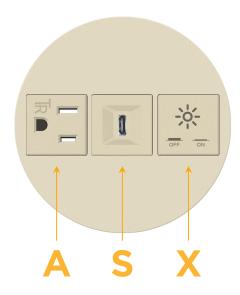

## **Modules/Ports:**

- A Tamper Resistant AC Receptacle
- S USB-C (25W High Speed Charging Port)
- X Switched AC

TOP 4.074" (103.500mm)