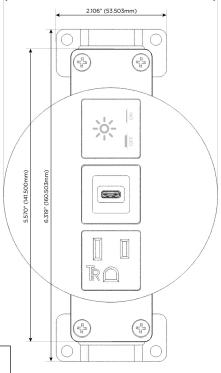

## **Modules/Ports:**

- A Tamper Resistant AC Receptacle
- S USB-C (25W High Speed Charging Port)
- X Switched AC

TOP 4.074" (103.500mm)