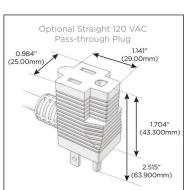

#### Plug:

Supplied with Low Profile Flat 45° Angle 120 VAC Plug

Optional Standard Straight 120 VAC Plug

Optional Straight 120 VAC Pass-through Plug

- CLEAN, COMPACT DESIGN
- STREAMLINED
- LOW PROFILE
- SIDE-EXITING CORDS
- PLUG & PLAY
- 6' AC CORD & PLUG (FLAT PLUG STANDARD)
- CUSTOMIZABLE CONFIGURATIONS AND FINISHES
- UL LISTED FOR MOUNTING IN FURNITURE
- 15A