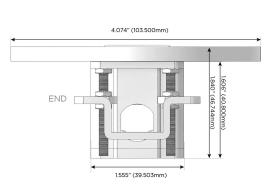

## **Modules/Ports:**

- A Tamper Resistant AC Receptacle
- S USB-C (25W High Speed Charging Port)
- X Switched AC

TOP 4.074" (103.500mm)