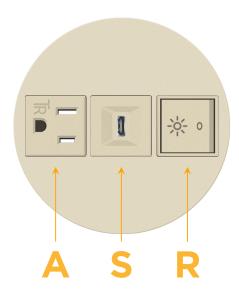

## **Module/Port Options:**

- A Tamper Resistant AC Receptacle
- E USB-A & USB-C (20W)
- M Double USB-A (Fast Charging Ports 18W)
- H HDMI
- 6 CAT 6
- 12 RJ 12
- X Switched AC
- Y 3-Way Switch (Low Voltage)
- V USB-C (45W High Speed Charging Port)
- S USB-C (25W High Speed Charging Port)
- R Switched AC (Rocker Switch)
- Dimmer Switch

## **Modules/Ports:**

- **Tamper Resistant AC Receptacle**
- USB-C (25W High Speed Charging Port)
- Switched AC (Rocker Switch)