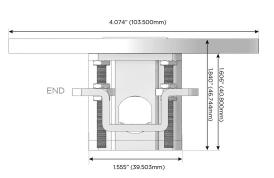

#### Plug:

Supplied with Low Profile Flat 45° Angle 120 VAC Plug

Optional Standard Straight 120 VAC Plug

Optional Straight 120 VAC Pass-through Plug

- · CLEAN, COMPACT DESIGN
- STREAMLINED
- LOW PROFILE
- SIDE-EXITING CORDS
- PLUG & PLAY
- 6' AC CORD & PLUG (FLAT PLUG STANDARD)
- CUSTOMIZABLE CONFIGURATIONS AND FINISHES
- UL LISTED FOR MOUNTING IN FURNITURE
- 15A