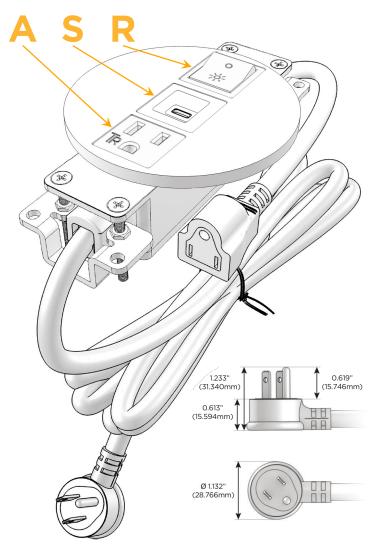

## **Module/Port Options:**

- A Tamper Resistant AC Receptacle
- E USB-A & USB-C (20W)
- M Double USB-A (Fast Charging Ports 18W)
- H HDMI
- 6 CAT 6
- 12 RJ 12
- X Switched AC
- Y 3-Way Switch (Low Voltage)
- V USB-C (45W High Speed Charging Port)
- S USB-C (25W High Speed Charging Port)
- R Switched AC (Rocker Switch)
- Dimmer Switch

#### Plug:

Supplied with Low Profile Flat 45° Angle 120 VAC Plug

Optional Standard Straight 120 VAC Plug

Optional Straight 120 VAC Pass-through Plug

- · CLEAN, COMPACT DESIGN
- STREAMLINED
- LOW PROFILE
- SIDE-EXITING CORDS
- PLUG & PLAY
- 6' AC CORD & PLUG (FLAT PLUG STANDARD)
- CUSTOMIZABLE CONFIGURATIONS AND FINISHES
- UL LISTED FOR MOUNTING IN FURNITURE
- 15A

## **Modules/Ports:**

- **Tamper Resistant AC Receptacle**
- USB-C (25W High Speed Charging Port)
- Switched AC (Rocker Switch)