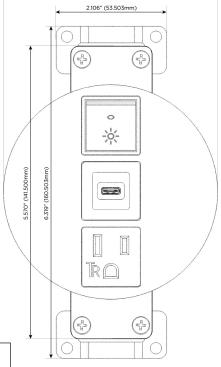

## **Module/Port Options:**

- A Tamper Resistant AC Receptacle
- E USB-A & USB-C (20W)
- M Double USB-A (Fast Charging Ports 18W)
- H HDMI
- 6 CAT 6
- 12 RJ 12
- X Switched AC
- Y 3-Way Switch (Low Voltage)
- V USB-C (45W High Speed Charging Port)
- S USB-C (25W High Speed Charging Port)
- R Switched AC (Rocker Switch)
- Dimmer Switch

## **Modules/Ports:**

- **Tamper Resistant AC Receptacle**
- USB-C (25W High Speed Charging Port)
- Switched AC (Rocker Switch)