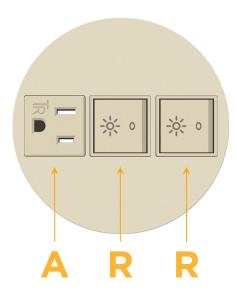

# **Module/Port Options:**

- A Tamper Resistant AC Receptacle
- E USB-A & USB-C (20W)
- M Double USB-A (Fast Charging Ports 18W)
- H HDMI
- 6 CAT 6
- 12 RJ 12
- X Switched AC
- Y 3-Way Switch (Low Voltage)
- V USB-C (45W High Speed Charging Port)
- S USB-C (25W High Speed Charging Port)
- R Switched AC (Rocker Switch)
- D Dimmer Switch

914-699-0101

sales@mormax.com
mormax.com

**Modules/Ports:** 

A Tamper Resistant AC Receptacle

R Switched AC (Rocker Switch)