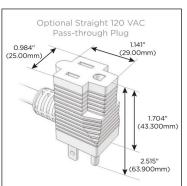

### Plug:

Supplied with Low Profile Flat 45° Angle 120 VAC Plug

Optional Standard Straight 120 VAC Plug

Optional Straight 120 VAC Pass-through Plug

- CLEAN, COMPACT DESIGN
- STREAMLINED
- LOW PROFILE
- SIDE-EXITING CORDS
- PLUG & PLAY
- 6' AC CORD & PLUG (FLAT PLUG STANDARD)
- CUSTOMIZABLE CONFIGURATIONS AND FINISHES
- UL LISTED FOR MOUNTING IN FURNITURE
- 15A