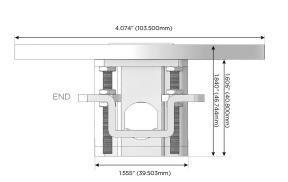

### Plug:

Supplied with Low Profile Flat 45° Angle 120 VAC Plug

Optional Standard Straight 120 VAC Plug

Optional Straight 120 VAC Pass-through Plug

- CLEAN, COMPACT DESIGN
- STREAMLINED
- LOW PROFILE
- SIDE-EXITING CORDS
- PLUG & PLAY
- 6' AC CORD & PLUG (FLAT PLUG STANDARD)
- CUSTOMIZABLE CONFIGURATIONS AND FINISHES
- UL LISTED FOR MOUNTING IN FURNITURE
- 15A

Specs: