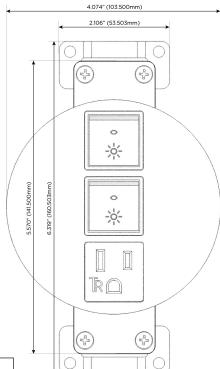

# **Module/Port Options:**

- A Tamper Resistant AC Receptacle
- E USB-A & USB-C (20W)
- M Double USB-A (Fast Charging Ports 18W)
- H HDMI
- 6 CAT 6
- 12 RJ 12
- X Switched AC
- Y 3-Way Switch (Low Voltage)
- V USB-C (45W High Speed Charging Port)
- S USB-C (25W High Speed Charging Port)
- R Switched AC (Rocker Switch)
- D Dimmer Switch

914-699-0101

sales@mormax.com
mormax.com

**Modules/Ports:** 

A Tamper Resistant AC Receptacle

R Switched AC (Rocker Switch)