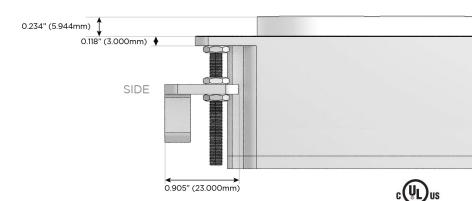

### Plug:

Supplied with Low Profile Flat 45° Angle 120 VAC Plug

Optional Standard Straight 120 VAC Plug

Optional Straight 120 VAC Pass-through Plug

- CLEAN, COMPACT DESIGN
- STREAMLINED
- LOW PROFILE
- SIDE-EXITING CORDS
- PLUG & PLAY
- 6' AC CORD & PLUG (FLAT PLUG STANDARD)
- CUSTOMIZABLE CONFIGURATIONS AND FINISHES
- UL LISTED FOR MOUNTING IN FURNITURE
- 15A

Specs: