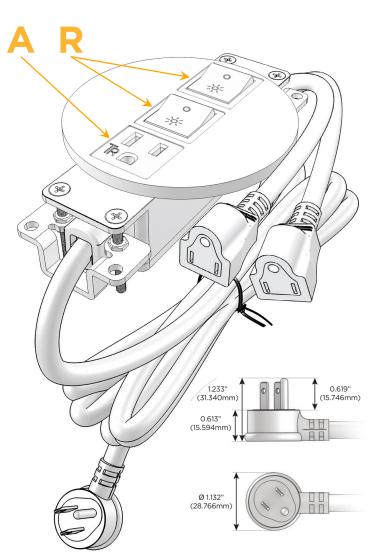

# **Module/Port Options:**

- A Tamper Resistant AC Receptacle
- E USB-A & USB-C (20W)
- M Double USB-A (Fast Charging Ports 18W)
- H HDMI
- 6 CAT 6
- 12 RJ 12
- X Switched AC
- Y 3-Way Switch (Low Voltage)
- V USB-C (45W High Speed Charging Port)
- S USB-C (25W High Speed Charging Port)
- R Switched AC (Rocker Switch)
- D Dimmer Switch

### Plug:

Supplied with Low Profile Flat 45° Angle 120 VAC Plug

Optional Standard Straight 120 VAC Plug

Optional Straight 120 VAC Pass-through Plug

- CLEAN, COMPACT DESIGN
- STREAMLINED
- LOW PROFILE
- SIDE-EXITING CORDS
- PLUG & PLAY
- 6' AC CORD & PLUG (FLAT PLUG STANDARD)
- CUSTOMIZABLE CONFIGURATIONS AND FINISHES
- UL LISTED FOR MOUNTING IN FURNITURE
- 15A

914-699-0101

sales@mormax.com
mormax.com

**Modules/Ports:** 

A Tamper Resistant AC Receptacle

R Switched AC (Rocker Switch)