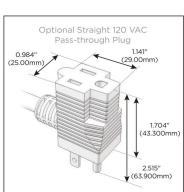

#### Plug:

Supplied with Low Profile Flat 45° Angle 120 VAC Plug

Optional Standard Straight 120 VAC Plug

Optional Straight 120 VAC Pass-through Plug

- · CLEAN, COMPACT DESIGN
- STREAMLINED
- LOW PROFILE
- SIDE-EXITING CORDS
- PLUG & PLAY
- 6' AC CORD & PLUG (FLAT PLUG STANDARD)
- CUSTOMIZABLE CONFIGURATIONS AND FINISHES
- UL LISTED FOR MOUNTING IN FURNITURE
- 15A