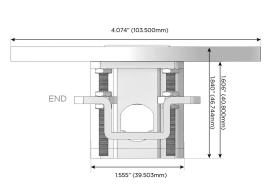

Specs:

#### Plug:

Supplied with Low Profile Flat 45° Angle 120 VAC Plug

Optional Standard Straight 120 VAC Plug

Optional Straight 120 VAC Pass-through Plug

- · CLEAN, COMPACT DESIGN
- STREAMLINED
- LOW PROFILE
- SIDE-EXITING CORDS
- PLUG & PLAY
- 6' AC CORD & PLUG (FLAT PLUG STANDARD)
- CUSTOMIZABLE CONFIGURATIONS AND FINISHES
- UL LISTED FOR MOUNTING IN FURNITURE
- 15A