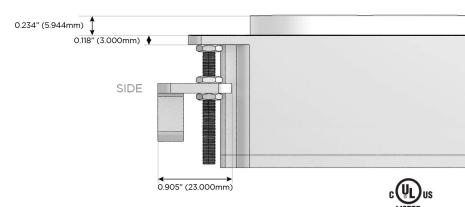

Specs:

#### Plug:

Supplied with Low Profile Flat 45° Angle 120 VAC Plug

Optional Standard Straight 120 VAC Plug

Optional Straight 120 VAC Pass-through Plug

- · CLEAN, COMPACT DESIGN
- STREAMLINED
- LOW PROFILE
- SIDE-EXITING CORDS
- PLUG & PLAY
- 6' AC CORD & PLUG (FLAT PLUG STANDARD)
- CUSTOMIZABLE CONFIGURATIONS AND FINISHES
- UL LISTED FOR MOUNTING IN FURNITURE
- 15A