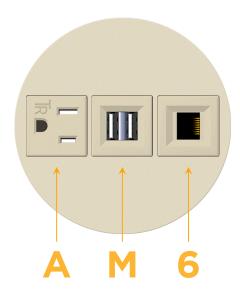

# Distributed by

Mormax Company, Inc. 8 Westchester Plaza

Elmsford, NY 10523

<u>&</u>

914-699-0101

sales@mormax.com
mormax.com

Modules/Ports:

- A Tamper Resistant AC Receptacle
- M Double USB-A (Fast Charging Ports 18W)
- 6 CAT 6