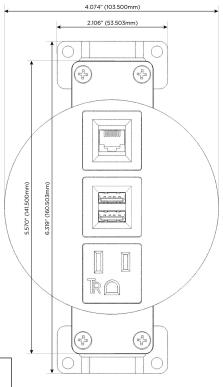

# Distributed by

Mormax Company, Inc. 8 Westchester Plaza

Elmsford, NY 10523

<u>&</u>

914-699-0101

sales@mormax.com
mormax.com

Modules/Ports:

- A Tamper Resistant AC Receptacle
- M Double USB-A (Fast Charging Ports 18W)
- 6 CAT 6