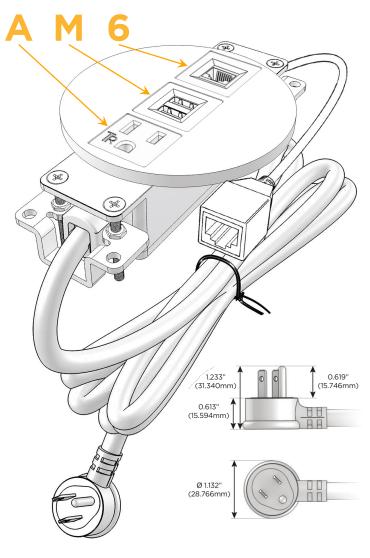

#### Plug:

Supplied with Low Profile Flat 45° Angle 120 VAC Plug

Optional Standard Straight 120 VAC Plug

Optional Straight 120 VAC Pass-through Plug

- · CLEAN, COMPACT DESIGN
- STREAMLINED
- LOW PROFILE
- SIDE-EXITING CORDS
- PLUG & PLAY
- 6' AC CORD & PLUG (FLAT PLUG STANDARD)
- CUSTOMIZABLE CONFIGURATIONS AND FINISHES
- UL LISTED FOR MOUNTING IN FURNITURE
- 15A

# Distributed by

Mormax Company, Inc. 8 Westchester Plaza

Elmsford, NY 10523

<u>&</u>

914-699-0101

sales@mormax.com
mormax.com

Modules/Ports:

- A Tamper Resistant AC Receptacle
- M Double USB-A (Fast Charging Ports 18W)
- 6 CAT 6