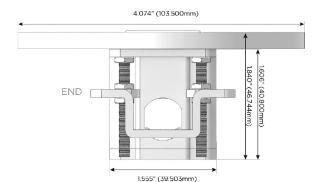

## Plug:

Supplied with Low Profile Flat 45° Angle 120 VAC

Optional Standard Straight 120 VAC Plug

Optional Straight 120 VAC Pass-through Plug

- CLEAN, COMPACT DESIGN
- **STREAMLINED**
- LOW PROFILE
- SIDE-EXITING CORDS
- **PLUG & PLAY**
- 6' AC CORD & PLUG (FLAT PLUG STANDARD)
- **CUSTOMIZABLE CONFIGURATIONS AND FINISHES**
- **UL LISTED FOR MOUNTING IN FURNITURE**
- 15A