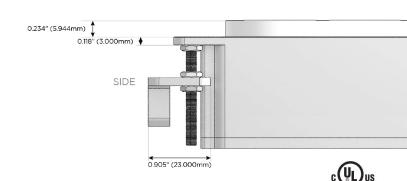

ch)
- **Dimmer Switch**

## Plug:

Supplied with Low Profile Flat 45° Angle 120 VAC

Optional Standard Straight 120 VAC Plug

Optional Straight 120 VAC Pass-through Plug

- CLEAN, COMPACT DESIGN
- **STREAMLINED**
- LOW PROFILE
- SIDE-EXITING CORDS
- **PLUG & PLAY**
- 6' AC CORD & PLUG (FLAT PLUG STANDARD)
- **CUSTOMIZABLE CONFIGURATIONS AND FINISHES**
- **UL LISTED FOR MOUNTING IN FURNITURE**
- 15A

UL LISTED AND APPROVED FOR USE ONLY WITH METRO LIGHT & POWER'S UL LISTED LEDS & CLASS 2 UL LISTED LED DRIVERS





# AC POWER & DATA CONNECTIVITY SOLUTION

M-POWER-3TT2-AEY-T2RNDSB(2)

# Distributed by



Mormax Company, Inc.
8 Westchester Plaza

Elmsford, NY 10523

914-699-0101

 $\leq$ 

sales@mormax.com mormax.com

A Tamper Resistant AC Receptacle

E USB-A & USB-C (20W)

Y 3-Way Switch