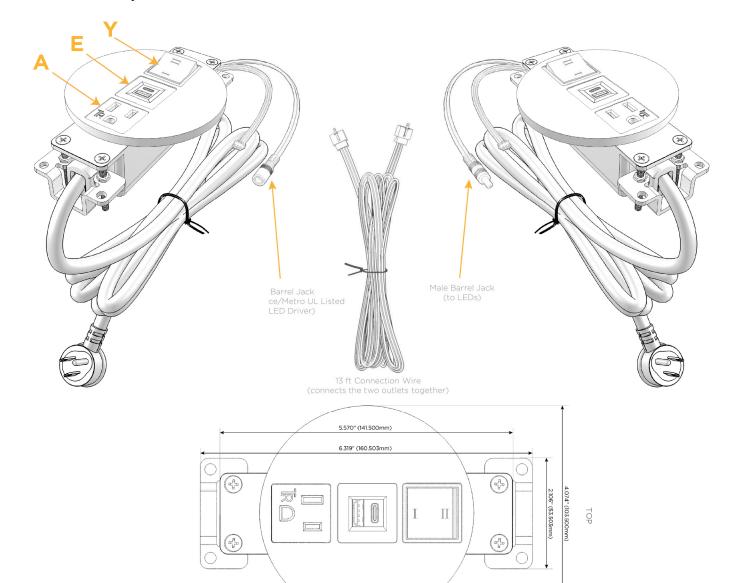

## Plug:

Supplied with Low Profile Flat 45° Angle 120 VAC

Optional Standard Straight 120 VAC Plug

Optional Straight 120 VAC Pass-through Plug

- CLEAN, COMPACT DESIGN
- **STREAMLINED**
- LOW PROFILE
- SIDE-EXITING CORDS
- **PLUG & PLAY**
- 6' AC CORD & PLUG (FLAT PLUG STANDARD)
- **CUSTOMIZABLE CONFIGURATIONS AND FINISHES**
- **UL LISTED FOR MOUNTING IN FURNITURE**
- 15A

UL LISTED AND APPROVED FOR USE ONLY WITH METRO LIGHT & POWER'S UL LISTED LEDS & CLASS 2 UL LISTED LED DRIVERS

# Distributed by

Mormax Company, Inc.
8 Westchester Plaza

Elmsford, NY 10523

914-699-0101

 $\leq$ 

sales@mormax.com mormax.com

A Tamper Resistant AC Receptacle

E USB-A & USB-C (20W)

Y 3-Way Switch