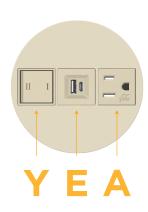

# Distributed by

Mormax Company, Inc.
8 Westchester Plaza

Elmsford, NY 10523

914-699-0101

 $\leq$ 

sales@mormax.com mormax.com

A Tamper Resistant AC Receptacle

E USB-A & USB-C (20W)

Y 3-Way Switch