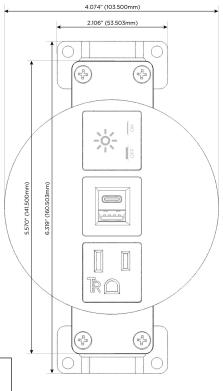

## **Module/Port Options:**

- A Tamper Resistant AC Receptacle
- E USB-A & USB-C (20W)
- M Double USB-A (Fast Charging Ports 18W)
- H HDMI
- 6 CAT 6
- 12 RJ 12
- X Switched AC
- Y 3-Way Switch (Low Voltage)
- V USB-C (45W High Speed Charging Port)
- S USB-C (25W High Speed Charging Port)
- R Switched AC (Rocker Switch)
- Dimmer Switch

## **Modules/Ports:**

- A Tamper Resistant AC Receptacle
- E USB-A & USB-C (20W)
- X Switched AC

TOP