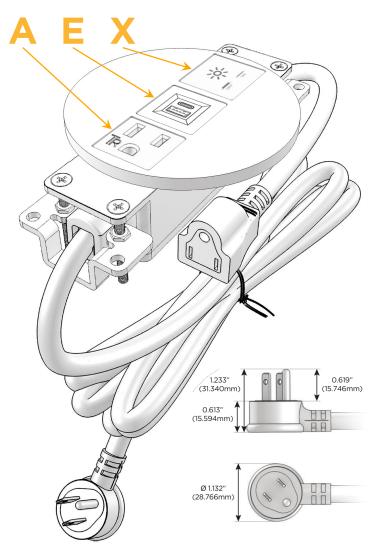

## **Module/Port Options:**

- A Tamper Resistant AC Receptacle
- E USB-A & USB-C (20W)
- M Double USB-A (Fast Charging Ports 18W)
- H HDMI
- 6 CAT 6
- 12 RJ 12
- X Switched AC
- Y 3-Way Switch (Low Voltage)
- V USB-C (45W High Speed Charging Port)
- S USB-C (25W High Speed Charging Port)
- R Switched AC (Rocker Switch)
- Dimmer Switch

#### Plug:

Supplied with Low Profile Flat 45° Angle 120 VAC Plug

Optional Standard Straight 120 VAC Plug

Optional Straight 120 VAC Pass-through Plug

- CLEAN, COMPACT DESIGN
- STREAMLINED
- LOW PROFILE
- SIDE-EXITING CORDS
- PLUG & PLAY
- 6' AC CORD & PLUG (FLAT PLUG STANDARD)
- CUSTOMIZABLE CONFIGURATIONS AND FINISHES
- UL LISTED FOR MOUNTING IN FURNITURE
- 15A

## **Modules/Ports:**

- A Tamper Resistant AC Receptacle
- E USB-A & USB-C (20W)
- X Switched AC

TOP