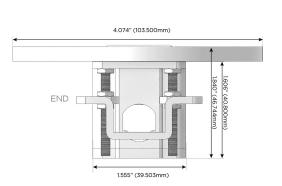

#### AC POWER & DATA CONNECTIVITY SOLUTION

M-POWER-3TT2-AEX-T2RNDSB

#### Plug:

Supplied with Low Profile Flat 45° Angle 120 VAC Plug

Optional Standard Straight 120 VAC Plug

Optional Straight 120 VAC Pass-through Plug

- CLEAN, COMPACT DESIGN
- STREAMLINED
- LOW PROFILE
- SIDE-EXITING CORDS
- PLUG & PLAY
- 6' AC CORD & PLUG (FLAT PLUG STANDARD)
- CUSTOMIZABLE CONFIGURATIONS AND FINISHES
- UL LISTED FOR MOUNTING IN FURNITURE
- 15A