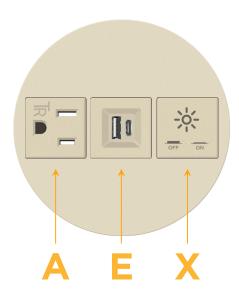

## **Module/Port Options:**

- A Tamper Resistant AC Receptacle
- E USB-A & USB-C (20W)
- M Double USB-A (Fast Charging Ports 18W)
- H HDMI
- 6 CAT 6
- 12 RJ 12
- X Switched AC
- Y 3-Way Switch (Low Voltage)
- V USB-C (45W High Speed Charging Port)
- S USB-C (25W High Speed Charging Port)
- R Switched AC (Rocker Switch)
- Dimmer Switch

## **Modules/Ports:**

- A Tamper Resistant AC Receptacle
- E USB-A & USB-C (20W)
- X Switched AC

TOP