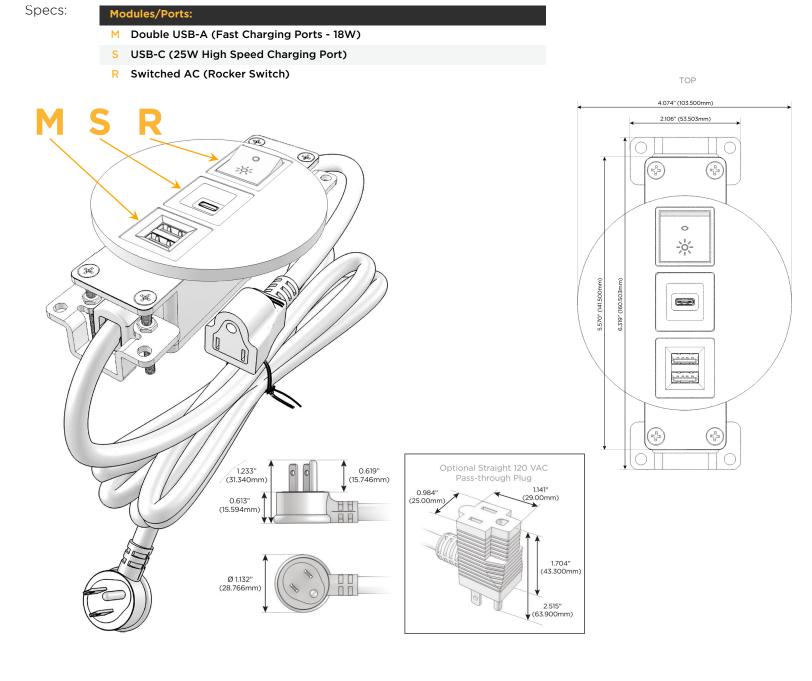

# **Module/Port Options:**

- **Tamper Resistant AC Receptacle** Α
- Е USB-A & USB-C (20W)
- Double USB-A (Fast Charging Ports 18W) M
- н HDMI
- 6 CAT 6
- 12 RJ 12
- X Switched AC
- V 3-Way Switch (Low Voltage)
- USB-C (45W High Speed Charging Port) V
- USB-C (25W High Speed Charging Port) S
- Switched AC (Rocker Switch) R
- **Dimmer Switch**

## Plug:

Supplied with Low Profile Flat 45° Angle 120 VAC Plug

**Optional Standard Straight 120 VAC Plug** 

**Optional Straight 120 VAC Pass-through Plug** 

- CLEAN, COMPACT DESIGN
- STREAMLINED
- LOW PROFILE
- SIDE-EXITING CORDS
- PLUG & PLAY
- 6' AC CORD & PLUG (FLAT PLUG STANDARD)
- CUSTOMIZABLE CONFIGURATIONS AND FINISHES
- UL LISTED FOR MOUNTING IN FURNITURE
- 15A