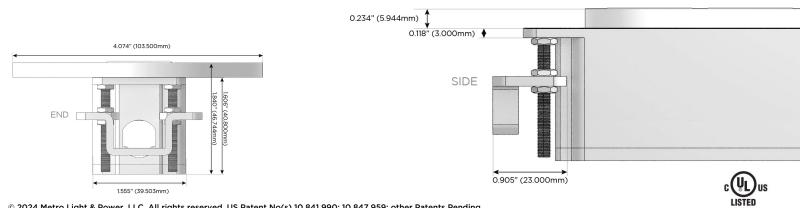

## Plug:

Supplied with Low Profile Flat 45° Angle 120 VAC Plug

**Optional Standard Straight 120 VAC Plug** 

**Optional Straight 120 VAC Pass-through Plug** 

- CLEAN, COMPACT DESIGN
- STREAMLINED
- LOW PROFILE
- SIDE-EXITING CORDS
- PLUG & PLAY
- 6' AC CORD & PLUG (FLAT PLUG STANDARD)
- CUSTOMIZABLE CONFIGURATIONS AND FINISHES
- UL LISTED FOR MOUNTING IN FURNITURE
- 15A