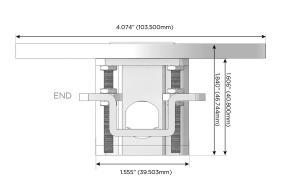

High Speed Charging Port)
- S USB-C (25W High Speed Charging Port)
- R Switched AC (Rocker Switch)
- Dimmer Switch

#### Plug:

Supplied with Low Profile Flat 45° Angle 120 VAC Plug

Optional Standard Straight 120 VAC Plug

Optional Straight 120 VAC Pass-through Plug

- · CLEAN, COMPACT DESIGN
- STREAMLINED
- LOW PROFILE
- SIDE-EXITING CORDS
- PLUG & PLAY
- 6' AC CORD & PLUG (FLAT PLUG STANDARD)
- CUSTOMIZABLE CONFIGURATIONS AND FINISHES
- UL LISTED FOR MOUNTING IN FURNITURE
- 15A





#### AC POWER & DATA CONNECTIVITY SOLUTION

M-POWER-3TS2-ESR-S2RNDSB

# MORMAX

Mormax Company, Inc.

914-699-0101

mormax.com

sales@mormax.com

8 Westchester Plaza

Distributed by





## Modules/Ports:

- E USB-A & USB-C (20W)
- USB-C (25W High Speed Charging Port)
- Switched AC (Rocker Switch)