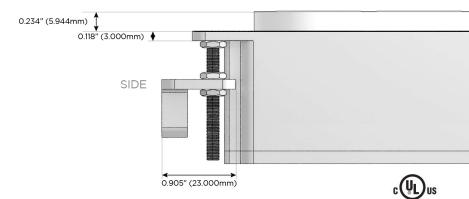

#### Plug:

Supplied with Low Profile Flat 45° Angle 120 VAC Plug

Optional Standard Straight 120 VAC Plug

Optional Straight 120 VAC Pass-through Plug

- · CLEAN, COMPACT DESIGN
- STREAMLINED
- LOW PROFILE
- SIDE-EXITING CORDS
- PLUG & PLAY
- 6' AC CORD & PLUG (FLAT PLUG STANDARD)
- CUSTOMIZABLE CONFIGURATIONS AND FINISHES
- UL LISTED FOR MOUNTING IN FURNITURE
- 15A