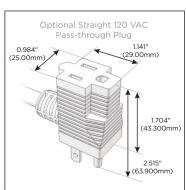

#### Plug:

Supplied with Low Profile Flat 45° Angle 120 VAC Plug

Optional Standard Straight 120 VAC Plug

Optional Straight 120 VAC Pass-through Plug

- · CLEAN, COMPACT DESIGN
- STREAMLINED
- LOW PROFILE
- SIDE-EXITING CORDS
- PLUG & PLAY
- 6' AC CORD & PLUG (FLAT PLUG STANDARD)
- CUSTOMIZABLE CONFIGURATIONS AND FINISHES
- UL LISTED FOR MOUNTING IN FURNITURE
- 15A