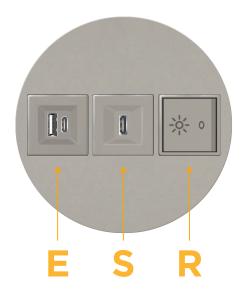

## Modules/Ports:

- E USB-A & USB-C (20W)
- USB-C (25W High Speed Charging Port)
- Switched AC (Rocker Switch)