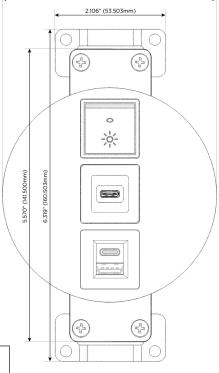

## **Module/Port Options:**

- A Tamper Resistant AC Receptacle
- E USB-A & USB-C (20W)
- M Double USB-A (Fast Charging Ports 18W)
- H HDMI
- 6 CAT 6
- 12 RJ 12
- X Switched AC
- Y 3-Way Switch (Low Voltage)
- V USB-C (45W High Speed Charging Port)
- S USB-C (25W High Speed Charging Port)
- R Switched AC (Rocker Switch)
- Dimmer Switch

## Modules/Ports:

- E USB-A & USB-C (20W)
- USB-C (25W High Speed Charging Port)
- Switched AC (Rocker Switch)