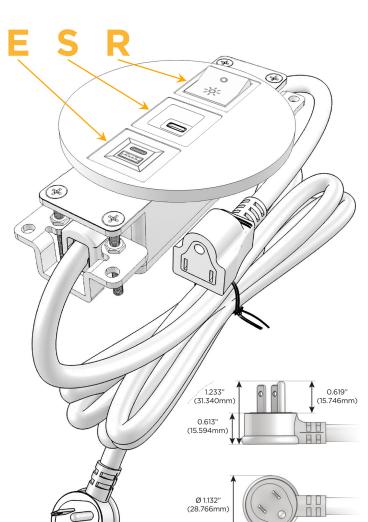

## **Module/Port Options:**

- A Tamper Resistant AC Receptacle
- E USB-A & USB-C (20W)
- M Double USB-A (Fast Charging Ports 18W)
- H HDMI
- 6 CAT 6
- 12 RJ 12
- X Switched AC
- Y 3-Way Switch (Low Voltage)
- V USB-C (45W High Speed Charging Port)
- S USB-C (25W High Speed Charging Port)
- R Switched AC (Rocker Switch)
- Dimmer Switch

#### Plug:

Supplied with Low Profile Flat 45° Angle 120 VAC Plug

Optional Standard Straight 120 VAC Plug

Optional Straight 120 VAC Pass-through Plug

- · CLEAN, COMPACT DESIGN
- STREAMLINED
- LOW PROFILE
- SIDE-EXITING CORDS
- PLUG & PLAY
- 6' AC CORD & PLUG (FLAT PLUG STANDARD)
- CUSTOMIZABLE CONFIGURATIONS AND FINISHES
- UL LISTED FOR MOUNTING IN FURNITURE
- 15A

## Modules/Ports:

- E USB-A & USB-C (20W)
- USB-C (25W High Speed Charging Port)
- Switched AC (Rocker Switch)