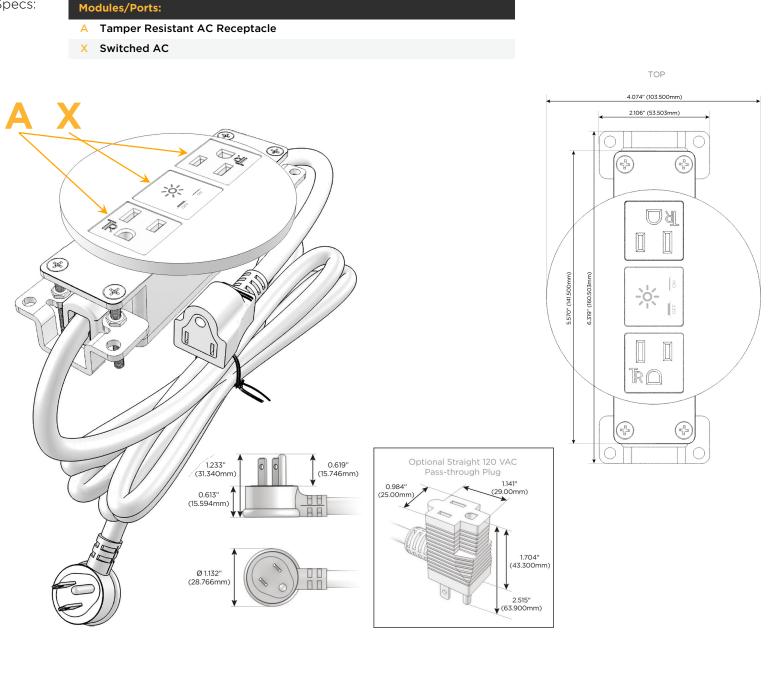

## **Module/Port Options:**

- **Tamper Resistant AC Receptacle** Α
- Е USB-A & USB-C (20W)
- Double USB-A (Fast Charging Ports 18W) Μ
- н HDMI
- 6 CAT 6
- 12 RJ 12
- X Switched AC
- V 3-Way Switch (Low Voltage)
- USB-C (45W High Speed Charging Port) V
- USB-C (25W High Speed Charging Port) S
- Switched AC (Rocker Switch) R
- **Dimmer Switch**

## Plug:

Supplied with Low Profile Flat 45° Angle 120 VAC Plug

**Optional Standard Straight 120 VAC Plug** 

**Optional Straight 120 VAC Pass-through Plug** 

- CLEAN, COMPACT DESIGN
- STREAMLINED
- LOW PROFILE
- SIDE-EXITING CORDS
- **PLUG & PLAY**
- 6' AC CORD & PLUG (FLAT PLUG STANDARD)
- CUSTOMIZABLE CONFIGURATIONS AND FINISHES
- UL LISTED FOR MOUNTING IN FURNITURE
- 15A

# AC POWER & DATA CONNECTIVITY SOLUTION

M-POWER-3TS2-AXA-S2RNDSB

Specs:

Mormax Company, Inc. 8 Westchester Plaza Elmsford, NY 10523

C 914-699-0101  $\square$ sales@mormax.com

mormax.com

E491161 WER DISTRI

© 2024 Metro Light & Power, LLC. All rights reserved. US Patent No(s) 10,841,990; 10,847,959; other Patents Pending Metro Light & Power, LLC | 11 Smith St Englewood, NJ 07631 | T: 201-416-4160 | F: 208-979-4613 | info@metrolightandpower.com | www.metrolightandpower.com