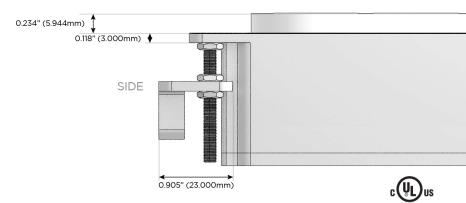

### Plug:

Supplied with Low Profile Flat 45° Angle 120 VAC Plug

Optional Standard Straight 120 VAC Plug

Optional Straight 120 VAC Pass-through Plug

- · CLEAN, COMPACT DESIGN
- STREAMLINED
- LOW PROFILE
- SIDE-EXITING CORDS
- PLUG & PLAY
- 6' AC CORD & PLUG (FLAT PLUG STANDARD)
- CUSTOMIZABLE CONFIGURATIONS AND FINISHES
- UL LISTED FOR MOUNTING IN FURNITURE
- 15A