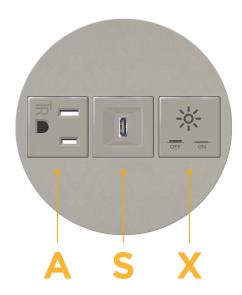

## **Module/Port Options:**

- A Tamper Resistant AC Receptacle
- E USB-A & USB-C (20W)
- M Double USB-A (Fast Charging Ports 18W)
- H HDMI
- 6 CAT 6
- 12 RJ 12
- X Switched AC
- Y 3-Way Switch (Low Voltage)
- V USB-C (45W High Speed Charging Port)
- S USB-C (25W High Speed Charging Port)
- R Switched AC (Rocker Switch)
- D Dimmer Switch

#### Specs: **Modules/Ports:**

- **Tamper Resistant AC Receptacle**
- USB-C (25W High Speed Charging Port)
- Switched AC

TOP