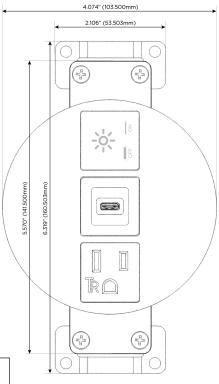

## **Module/Port Options:**

- A Tamper Resistant AC Receptacle
- E USB-A & USB-C (20W)
- M Double USB-A (Fast Charging Ports 18W)
- H HDMI
- 6 CAT 6
- 12 RJ 12
- X Switched AC
- Y 3-Way Switch (Low Voltage)
- V USB-C (45W High Speed Charging Port)
- S USB-C (25W High Speed Charging Port)
- R Switched AC (Rocker Switch)
- D Dimmer Switch

#### Specs: **Modules/Ports:**

- **Tamper Resistant AC Receptacle**
- USB-C (25W High Speed Charging Port)
- Switched AC

TOP