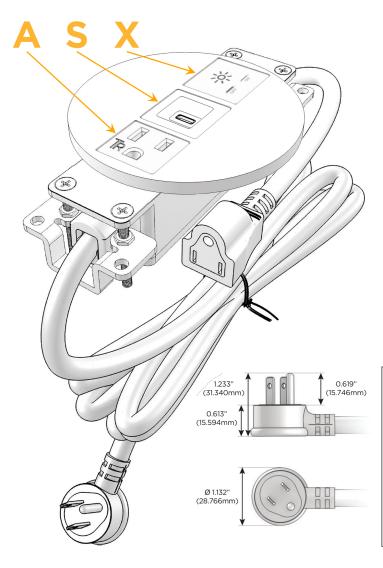

## **Module/Port Options:**

- A Tamper Resistant AC Receptacle
- E USB-A & USB-C (20W)
- M Double USB-A (Fast Charging Ports 18W)
- H HDMI
- 6 CAT 6
- 12 RJ 12
- X Switched AC
- Y 3-Way Switch (Low Voltage)
- V USB-C (45W High Speed Charging Port)
- S USB-C (25W High Speed Charging Port)
- R Switched AC (Rocker Switch)
- D Dimmer Switch

### Plug:

Supplied with Low Profile Flat 45° Angle 120 VAC Plug

Optional Standard Straight 120 VAC Plug

Optional Straight 120 VAC Pass-through Plug

- · CLEAN, COMPACT DESIGN
- STREAMLINED
- LOW PROFILE
- SIDE-EXITING CORDS
- PLUG & PLAY
- 6' AC CORD & PLUG (FLAT PLUG STANDARD)
- CUSTOMIZABLE CONFIGURATIONS AND FINISHES
- UL LISTED FOR MOUNTING IN FURNITURE
- 15A

#### Specs: **Modules/Ports:**

- **Tamper Resistant AC Receptacle**
- USB-C (25W High Speed Charging Port)
- Switched AC

TOP