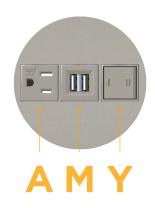

### Features: **Module/Port Options:**

- **Tamper Resistant AC Receptacle** Δ
- USB-A & USB-C (20W) Е
- Double USB-A (Fast Charging Ports 18W) M
- HDMI H.
- 6 CAT 6
- 12 RJ 12
- Switched AC X
- 3-Way Switch (Low Voltage) Y
- V USB-C (45W High Speed Charging Port)
- USB-C (25W High Speed Charging Port) S
- R Switched AC (Rocker Switch)
- D **Dimmer Switch**