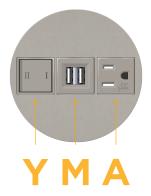

### Features: **Module/Port Options:**

- **Tamper Resistant AC Receptacle** Δ
- USB-A & USB-C (20W) Е
- Double USB-A (Fast Charging Ports 18W) M
- HDMI H.
- 6 CAT 6
- 12 RJ 12
- Switched AC X
- 3-Way Switch (Low Voltage) Y
- V USB-C (45W High Speed Charging Port)
- USB-C (25W High Speed Charging Port) S
- R Switched AC (Rocker Switch)
- D **Dimmer Switch**