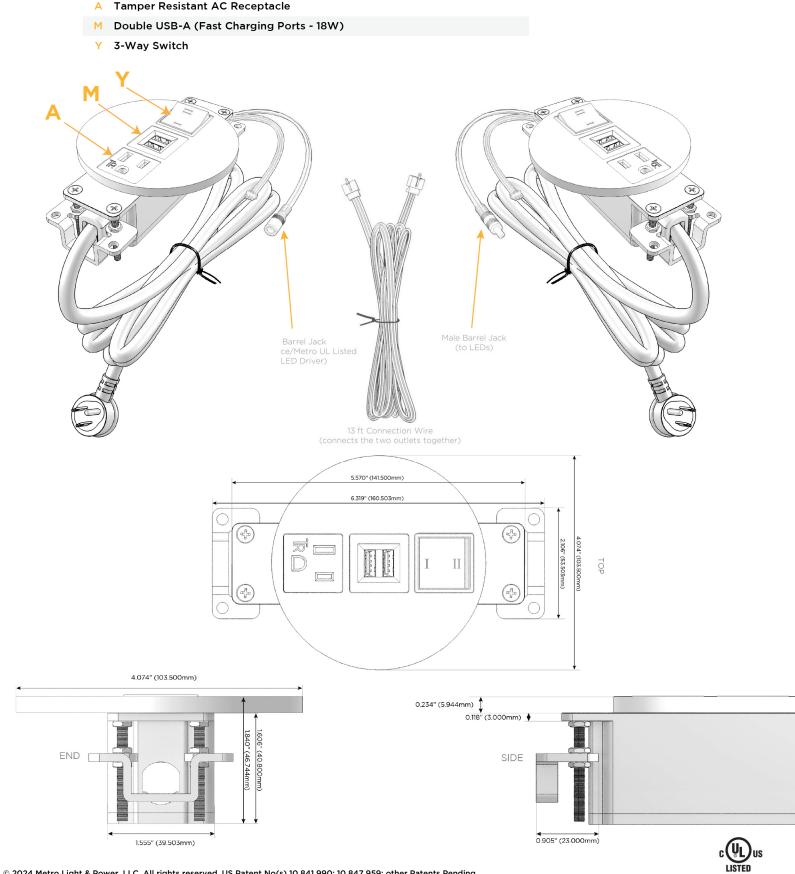

### Features: **Module/Port Options:**

- **Tamper Resistant AC Receptacle** Δ
- USB-A & USB-C (20W) Е
- Double USB-A (Fast Charging Ports 18W) M
- HDMI H.
- 6 CAT 6
- 12 RJ 12
- Switched AC X
- 3-Way Switch (Low Voltage) Y
- V USB-C (45W High Speed Charging Port)
- USB-C (25W High Speed Charging Port) S
- R Switched AC (Rocker Switch)
- D **Dimmer Switch**

### Plug:

Supplied with Low Profile Flat 45° Angle 120 VAC Plug

**Optional Standard Straight 120 VAC Plug** 

Optional Straight 120 VAC Pass-through Plug

- CLEAN, COMPACT DESIGN
- STREAMLINED
- LOW PROFILE
- SIDE-EXITING CORDS
- **PLUG & PLAY**
- 6' AC CORD & PLUG (FLAT PLUG STANDARD)
- CUSTOMIZABLE CONFIGURATIONS AND FINISHES
- **UL LISTED FOR MOUNTING IN FURNITURE**
- 15A

UL LISTED AND APPROVED FOR USE ONLY WITH METRO LIGHT & POWER'S UL LISTED LEDS & CLASS 2 UL LISTED LED DRIVERS