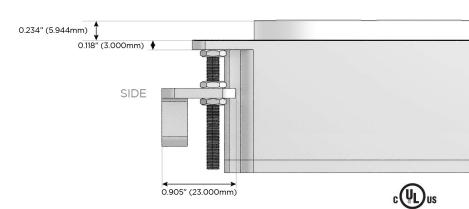

g Port)
- R Switched AC (Rocker Switch)
- D Dimmer Switch

### Plug:

Supplied with Low Profile Flat 45° Angle 120 VAC Plug

Optional Standard Straight 120 VAC Plug

Optional Straight 120 VAC Pass-through Plug

- CLEAN, COMPACT DESIGN
- STREAMLINED
- LOW PROFILE
- SIDE-EXITING CORDS
- PLUG & PLAY
- 6' AC CORD & PLUG (FLAT PLUG STANDARD)
- CUSTOMIZABLE CONFIGURATIONS AND FINISHES
- UL LISTED FOR MOUNTING IN FURNITURE
- 15A





Specs:

### AC POWER & DATA CONNECTIVITY SOLUTION

M-POWER-3TS2-AMS-S2RNDSB

Distributed by



Mormax Company, Inc.
8 Westchester Plaza

Elmsford, NY 10523

914-699-0101

sales@mormax.com
mormax.com

Modules/Ports:

- A Tamper Resistant AC Receptacle
- M Double USB-A (Fast Charging Ports 18W)
- S USB-C (25W High Speed Charging Port)

TOP

4.074" (103.500mm)