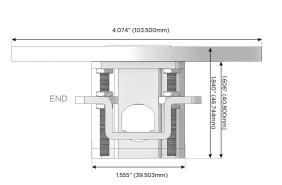

Specs:

- A Tamper Resistant AC Receptacle
- M Double USB-A (Fast Charging Ports 18W)
- S USB-C (25W High Speed Charging Port)

TOP

4.074" (103.500mm)