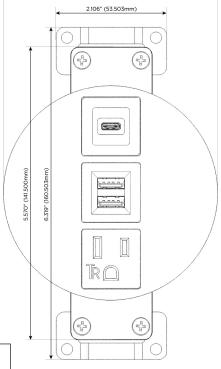

# **Module/Port Options:**

- A Tamper Resistant AC Receptacle
- E USB-A & USB-C (20W)
- M Double USB-A (Fast Charging Ports 18W)
- H HDMI
- 6 CAT 6
- 12 RJ 12
- X Switched AC
- Y 3-Way Switch (Low Voltage)
- V USB-C (45W High Speed Charging Port)
- S USB-C (25W High Speed Charging Port)
- R Switched AC (Rocker Switch)
- D Dimmer Switch

- A Tamper Resistant AC Receptacle
- M Double USB-A (Fast Charging Ports 18W)
- S USB-C (25W High Speed Charging Port)

TOP

4.074" (103.500mm)