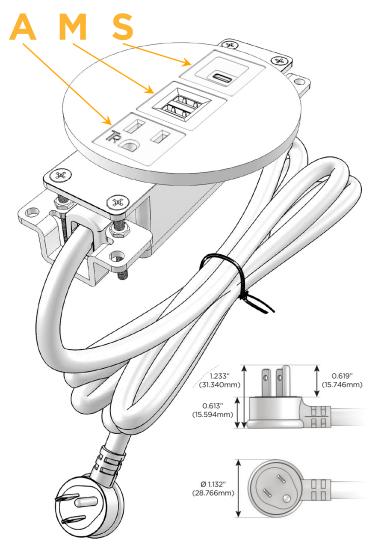

# **Module/Port Options:**

- A Tamper Resistant AC Receptacle
- E USB-A & USB-C (20W)
- M Double USB-A (Fast Charging Ports 18W)
- H HDMI
- 6 CAT 6
- 12 RJ 12
- X Switched AC
- Y 3-Way Switch (Low Voltage)
- V USB-C (45W High Speed Charging Port)
- S USB-C (25W High Speed Charging Port)
- R Switched AC (Rocker Switch)
- D Dimmer Switch

### Plug:

Supplied with Low Profile Flat 45° Angle 120 VAC Plug

Optional Standard Straight 120 VAC Plug

Optional Straight 120 VAC Pass-through Plug

- CLEAN, COMPACT DESIGN
- STREAMLINED
- LOW PROFILE
- SIDE-EXITING CORDS
- PLUG & PLAY
- 6' AC CORD & PLUG (FLAT PLUG STANDARD)
- CUSTOMIZABLE CONFIGURATIONS AND FINISHES
- UL LISTED FOR MOUNTING IN FURNITURE
- 15A

- A Tamper Resistant AC Receptacle
- M Double USB-A (Fast Charging Ports 18W)
- S USB-C (25W High Speed Charging Port)

TOP

4.074" (103.500mm)