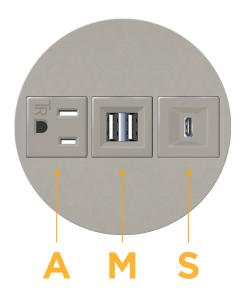

# **Module/Port Options:**

- A Tamper Resistant AC Receptacle
- E USB-A & USB-C (20W)
- M Double USB-A (Fast Charging Ports 18W)
- H HDMI
- 6 CAT 6
- 12 RJ 12
- X Switched AC
- Y 3-Way Switch (Low Voltage)
- V USB-C (45W High Speed Charging Port)
- S USB-C (25W High Speed Charging Port)
- R Switched AC (Rocker Switch)
- D Dimmer Switch

- A Tamper Resistant AC Receptacle
- M Double USB-A (Fast Charging Ports 18W)
- S USB-C (25W High Speed Charging Port)

TOP

4.074" (103.500mm)