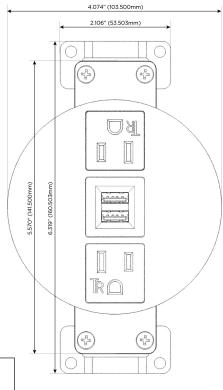

# **Module/Port Options:**

- **Tamper Resistant AC Receptacle**
- **USB-A & USB-C (20W)**
- Double USB-A (Fast Charging Ports 18W)
- **HDMI**
- 6 CAT 6
- 12 RJ 12
- X Switched AC
- 3-Way Switch (Low Voltage)
- USB-C (45W High Speed Charging Port)
- USB-C (25W High Speed Charging Port)
- Switched AC (Rocker Switch)
- **Dimmer Switch**

**Tamper Resistant AC Receptacle** 

Double USB-A (Fast Charging Ports - 18W)