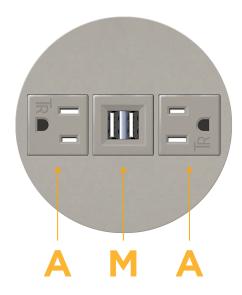

# **Module/Port Options:**

- **Tamper Resistant AC Receptacle**
- **USB-A & USB-C (20W)**
- Double USB-A (Fast Charging Ports 18W)
- **HDMI**
- 6 CAT 6
- 12 RJ 12
- X Switched AC
- 3-Way Switch (Low Voltage)
- USB-C (45W High Speed Charging Port)
- USB-C (25W High Speed Charging Port)
- Switched AC (Rocker Switch)
- **Dimmer Switch**

**Tamper Resistant AC Receptacle** 

Double USB-A (Fast Charging Ports - 18W)