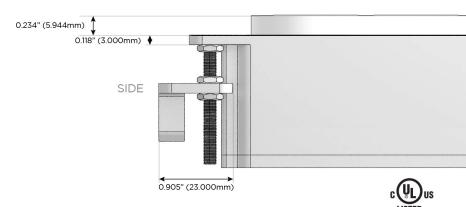

ging Port)
- USB-C (25W High Speed Charging Port)
- Switched AC (Rocker Switch)
- **Dimmer Switch**

### Plug:

Supplied with Low Profile Flat 45° Angle 120 VAC

Optional Standard Straight 120 VAC Plug

Optional Straight 120 VAC Pass-through Plug

- CLEAN, COMPACT DESIGN
- **STREAMLINED**
- LOW PROFILE
- SIDE-EXITING CORDS
- **PLUG & PLAY**
- 6' AC CORD & PLUG (FLAT PLUG STANDARD)
- **CUSTOMIZABLE CONFIGURATIONS AND FINISHES**
- UL LISTED FOR MOUNTING IN FURNITURE
- 15A





Specs:

#### AC POWER & DATA CONNECTIVITY SOLUTION

M-POWER-3TS2-AMA-S2RNDSB

# Distributed by

MORMAX

Mormax Company, Inc. 8 Westchester Plaza

Elmsford, NY 10523

914-699-0101

mormax.com

sales@mormax.com

**Modules/Ports:** 

**Tamper Resistant AC Receptacle** 

Double USB-A (Fast Charging Ports - 18W)