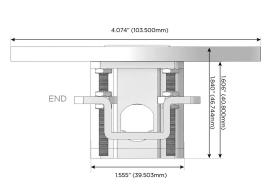

arging Port)
- USB-C (25W High Speed Charging Port)
- Switched AC (Rocker Switch)
- **Dimmer Switch**

### Plug:

Supplied with Low Profile Flat 45° Angle 120 VAC

Optional Standard Straight 120 VAC Plug

Optional Straight 120 VAC Pass-through Plug

- CLEAN, COMPACT DESIGN
- **STREAMLINED**
- LOW PROFILE
- SIDE-EXITING CORDS
- **PLUG & PLAY**
- 6' AC CORD & PLUG (FLAT PLUG STANDARD)
- **CUSTOMIZABLE CONFIGURATIONS AND FINISHES**
- UL LISTED FOR MOUNTING IN FURNITURE
- 15A





Specs:

#### AC POWER & DATA CONNECTIVITY SOLUTION

M-POWER-3TS2-AMA-S2RNDSB

# Distributed by

MORMAX

Mormax Company, Inc. 8 Westchester Plaza

Elmsford, NY 10523

914-699-0101

mormax.com

sales@mormax.com

**Modules/Ports:** 

**Tamper Resistant AC Receptacle** 

Double USB-A (Fast Charging Ports - 18W)