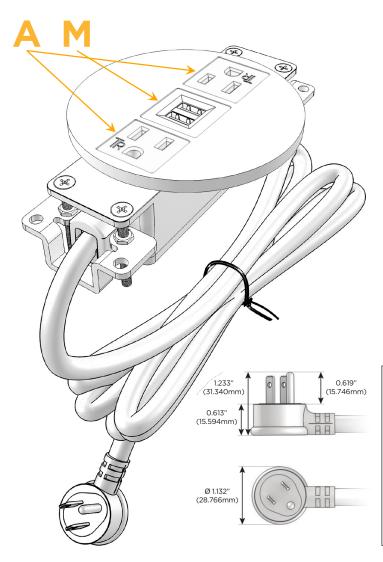

### Plug:

Supplied with Low Profile Flat 45° Angle 120 VAC

Optional Standard Straight 120 VAC Plug

Optional Straight 120 VAC Pass-through Plug

- CLEAN, COMPACT DESIGN
- **STREAMLINED**
- LOW PROFILE
- SIDE-EXITING CORDS
- **PLUG & PLAY**
- 6' AC CORD & PLUG (FLAT PLUG STANDARD)
- **CUSTOMIZABLE CONFIGURATIONS AND FINISHES**
- UL LISTED FOR MOUNTING IN FURNITURE
- 15A

Specs: