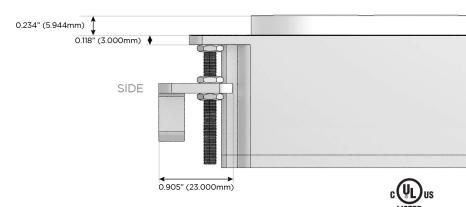

-C (25W High Speed Charging Port)
- R Switched AC (Rocker Switch)
- D Dimmer Switch

### Plug:

Supplied with Low Profile Flat 45° Angle 120 VAC Plug

Optional Standard Straight 120 VAC Plug

Optional Straight 120 VAC Pass-through Plug

- CLEAN, COMPACT DESIGN
- STREAMLINED
- LOW PROFILE
- SIDE-EXITING CORDS
- PLUG & PLAY
- 6' AC CORD & PLUG (FLAT PLUG STANDARD)
- CUSTOMIZABLE CONFIGURATIONS AND FINISHES
- UL LISTED FOR MOUNTING IN FURNITURE
- 15A





#### AC POWER & DATA CONNECTIVITY SOLUTION

M-POWER-3TS2-AEX-S2RNDSB

Distributed by

MORMAX

Mormax Company, Inc. 8 Westchester Plaza

Elmsford, NY 10523

<u>&</u>

914-699-0101

sales@mormax.com
mormax.com

Specs:

# Modules/Ports:

- A Tamper Resistant AC Receptacle
- E USB-A & USB-C (20W)
- X Switched AC

TOP 4.074" (103.500mm)