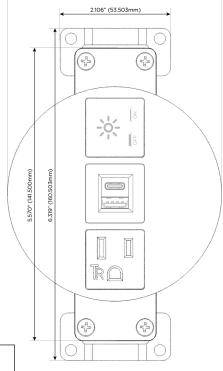

## **Module/Port Options:**

- A Tamper Resistant AC Receptacle
- E USB-A & USB-C (20W)
- M Double USB-A (Fast Charging Ports 18W)
- H HDMI
- 6 CAT 6
- 12 RJ 12
- X Switched AC
- Y 3-Way Switch (Low Voltage)
- V USB-C (45W High Speed Charging Port)
- S USB-C (25W High Speed Charging Port)
- R Switched AC (Rocker Switch)
- D Dimmer Switch

# Modules/Ports:

- A Tamper Resistant AC Receptacle
- E USB-A & USB-C (20W)
- X Switched AC

TOP 4.074" (103.500mm)