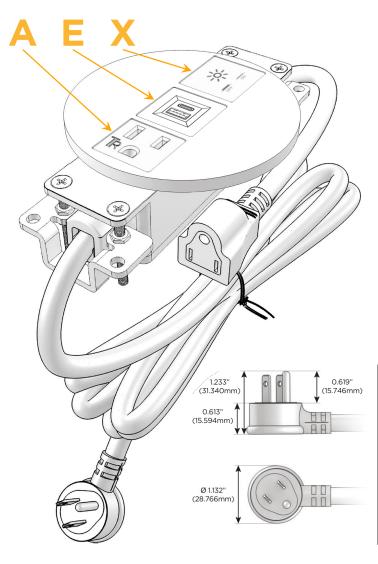

## **Module/Port Options:**

- A Tamper Resistant AC Receptacle
- E USB-A & USB-C (20W)
- M Double USB-A (Fast Charging Ports 18W)
- H HDMI
- 6 CAT 6
- 12 RJ 12
- X Switched AC
- Y 3-Way Switch (Low Voltage)
- V USB-C (45W High Speed Charging Port)
- S USB-C (25W High Speed Charging Port)
- R Switched AC (Rocker Switch)
- D Dimmer Switch

### Plug:

Supplied with Low Profile Flat 45° Angle 120 VAC Plug

Optional Standard Straight 120 VAC Plug

Optional Straight 120 VAC Pass-through Plug

- CLEAN, COMPACT DESIGN
- STREAMLINED
- LOW PROFILE
- SIDE-EXITING CORDS
- PLUG & PLAY
- 6' AC CORD & PLUG (FLAT PLUG STANDARD)
- CUSTOMIZABLE CONFIGURATIONS AND FINISHES
- UL LISTED FOR MOUNTING IN FURNITURE
- 15A

# Modules/Ports:

- A Tamper Resistant AC Receptacle
- E USB-A & USB-C (20W)
- X Switched AC

TOP 4.074" (103.500mm)