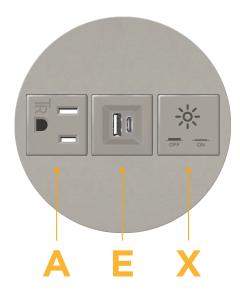

## **Module/Port Options:**

- A Tamper Resistant AC Receptacle
- E USB-A & USB-C (20W)
- M Double USB-A (Fast Charging Ports 18W)
- H HDMI
- 6 CAT 6
- 12 RJ 12
- X Switched AC
- Y 3-Way Switch (Low Voltage)
- V USB-C (45W High Speed Charging Port)
- S USB-C (25W High Speed Charging Port)
- R Switched AC (Rocker Switch)
- D Dimmer Switch

# Modules/Ports:

- A Tamper Resistant AC Receptacle
- E USB-A & USB-C (20W)
- X Switched AC

TOP 4.074" (103.500mm)