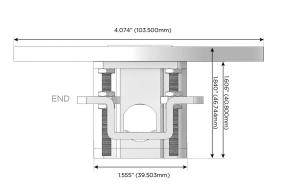

# Modules/Ports:

- A Tamper Resistant AC Receptacle
- E USB-A & USB-C (20W)
- X Switched AC

TOP 4.074" (103.500mm)