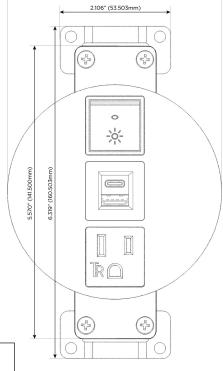

914-699-0101

sales@mormax.com
mormax.com

Modules/Ports:

- A Tamper Resistant AC Receptacle
- E USB-A & USB-C (20W)
- R Switched AC (Rocker Switch)

TOP 4.074" (103.500mm)