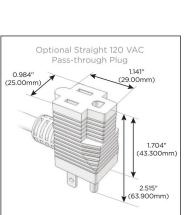

# Plug:

Supplied with Low Profile Flat 45° Angle 120 VAC Plug

Optional Standard Straight 120 VAC Plug

Optional Straight 120 VAC Pass-through Plug

- CLEAN, COMPACT DESIGN
- STREAMLINED
- LOW PROFILE
- SIDE-EXITING CORDS
- PLUG & PLAY
- 6' AC CORD & PLUG (FLAT PLUG STANDARD)
- CUSTOMIZABLE CONFIGURATIONS AND FINISHES
- UL LISTED FOR MOUNTING IN FURNITURE
- 15A