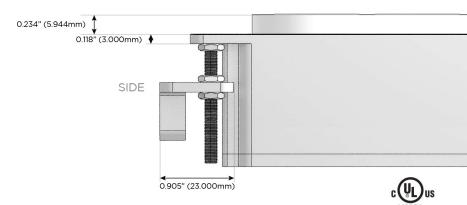

# Plug:

Supplied with Low Profile Flat 45° Angle 120 VAC Plug

Optional Standard Straight 120 VAC Plug

Optional Straight 120 VAC Pass-through Plug

- CLEAN, COMPACT DESIGN
- STREAMLINED
- LOW PROFILE
- SIDE-EXITING CORDS
- PLUG & PLAY
- 6' AC CORD & PLUG (FLAT PLUG STANDARD)
- CUSTOMIZABLE CONFIGURATIONS AND FINISHES
- UL LISTED FOR MOUNTING IN FURNITURE
- 15A