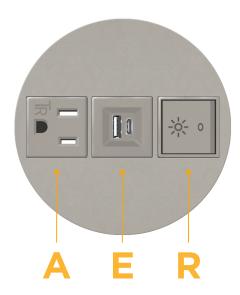

914-699-0101

sales@mormax.com
mormax.com

Modules/Ports:

- A Tamper Resistant AC Receptacle
- E USB-A & USB-C (20W)
- R Switched AC (Rocker Switch)

TOP 4.074" (103.500mm)