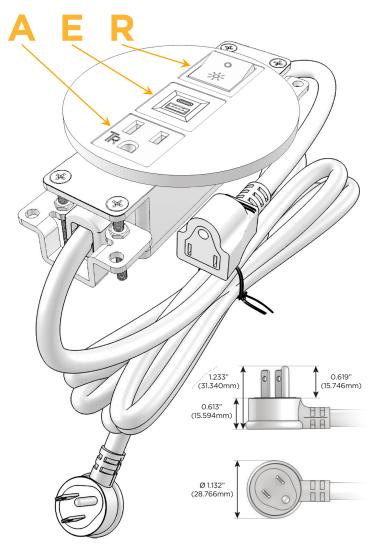

# Plug:

Supplied with Low Profile Flat 45° Angle 120 VAC Plug

Optional Standard Straight 120 VAC Plug

Optional Straight 120 VAC Pass-through Plug

- CLEAN, COMPACT DESIGN
- STREAMLINED
- LOW PROFILE
- SIDE-EXITING CORDS
- PLUG & PLAY
- 6' AC CORD & PLUG (FLAT PLUG STANDARD)
- CUSTOMIZABLE CONFIGURATIONS AND FINISHES
- UL LISTED FOR MOUNTING IN FURNITURE
- 15A

914-699-0101

sales@mormax.com
mormax.com

Modules/Ports:

- A Tamper Resistant AC Receptacle
- E USB-A & USB-C (20W)
- R Switched AC (Rocker Switch)

TOP 4.074" (103.500mm)