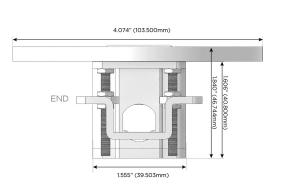

914-699-0101

sales@mormax.com
mormax.com

Modules/Ports:

- A Tamper Resistant AC Receptacle
- E USB-A & USB-C (20W)
- R Switched AC (Rocker Switch)

TOP 4.074" (103.500mm)